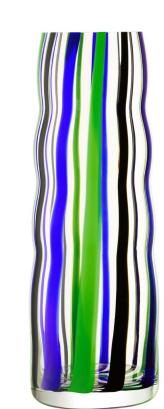

Monthe Walandons

Monika Lubkowska-Jonas Creative Director

Vibrantly coloured stripes are borrowed from traditional Polish textiles and decoration in the FOLK Collection. Staggered bands of alternating colour mimic Łowicki fabrics, and the exaggerated silhouettes of layered, billowing skirts are seen in the wide, undulating vase shapes.

Solid, coloured glass rods are fused with a gather of clear glass and then mouth blown into a bespoke mould. The skilled, handmade process produces distinctive folk-inspired patterns and organic forms, with no two vessels ever being the same.

LSA International New Collections 2024 - FOLK Skyline 18

FOLK
Tumbler x 2
clear / stripes
orange / red / yellow
280ml / 9oz
FK02 **N** 曲

FOLK
Water / Wine Glass x 2
clear / stripes
black / blue / green
230ml / 8oz
FK03