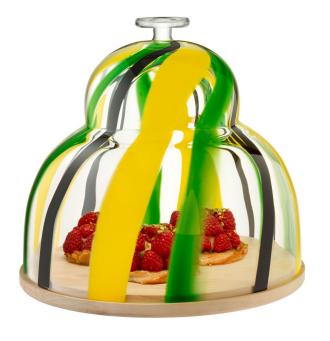

Monthe Walandons

Monika Lubkowska-Jonas Creative Director

Vibrantly coloured stripes are borrowed from traditional Polish textiles and decoration in the FOLK Collection. Staggered bands of alternating colour mimic Łowicki fabrics, and the exaggerated silhouettes of layered, billowing skirts are seen in the wide, undulating vase shapes.

Solid, coloured glass rods are fused with a gather of clear glass and then mouth blown into a bespoke mould. The skilled, handmade process produces distinctive folk-inspired patterns and organic forms, with no two vessels ever being the same.

FOLK
Bowl
clear / stripes
blue / orange / white
Ø24cm / Ø9.5in
FK08 N 🛱

FOLK
Dome & Ash Base
clear / stripes
black / green / yellow
Ø30cm / H27.5cm / Ø11.75 / H10.75in
FK09 N 🗎

LSA International

New Collections 2024 - FOLK Skyline