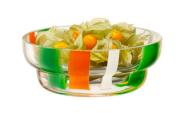

Monthe Walandons

Monika Lubkowska-Jonas Creative Director

Vibrantly coloured stripes are borrowed from traditional Polish textiles and decoration in the FOLK Collection. Staggered bands of alternating colour mimic Łowicki fabrics, and the exaggerated silhouettes of layered, billowing skirts are seen in the wide, undulating vase shapes.

Solid, coloured glass rods are fused with a gather of clear glass and then mouth blown into a bespoke mould. The skilled, handmade process produces distinctive folk-inspired patterns and organic forms, with no two vessels ever being the same.

FOLK
Carafe
clear / stripes
black / blue / green
11 / 35oz
FK05 N H

FOLK
Carafe
clear / stripes
orange / red / yellow
11 / 35oz
FK06 N H

FOLK
Bowl
clear / stripes
green / orange / white
Ø15cm / Ø6in
FK07