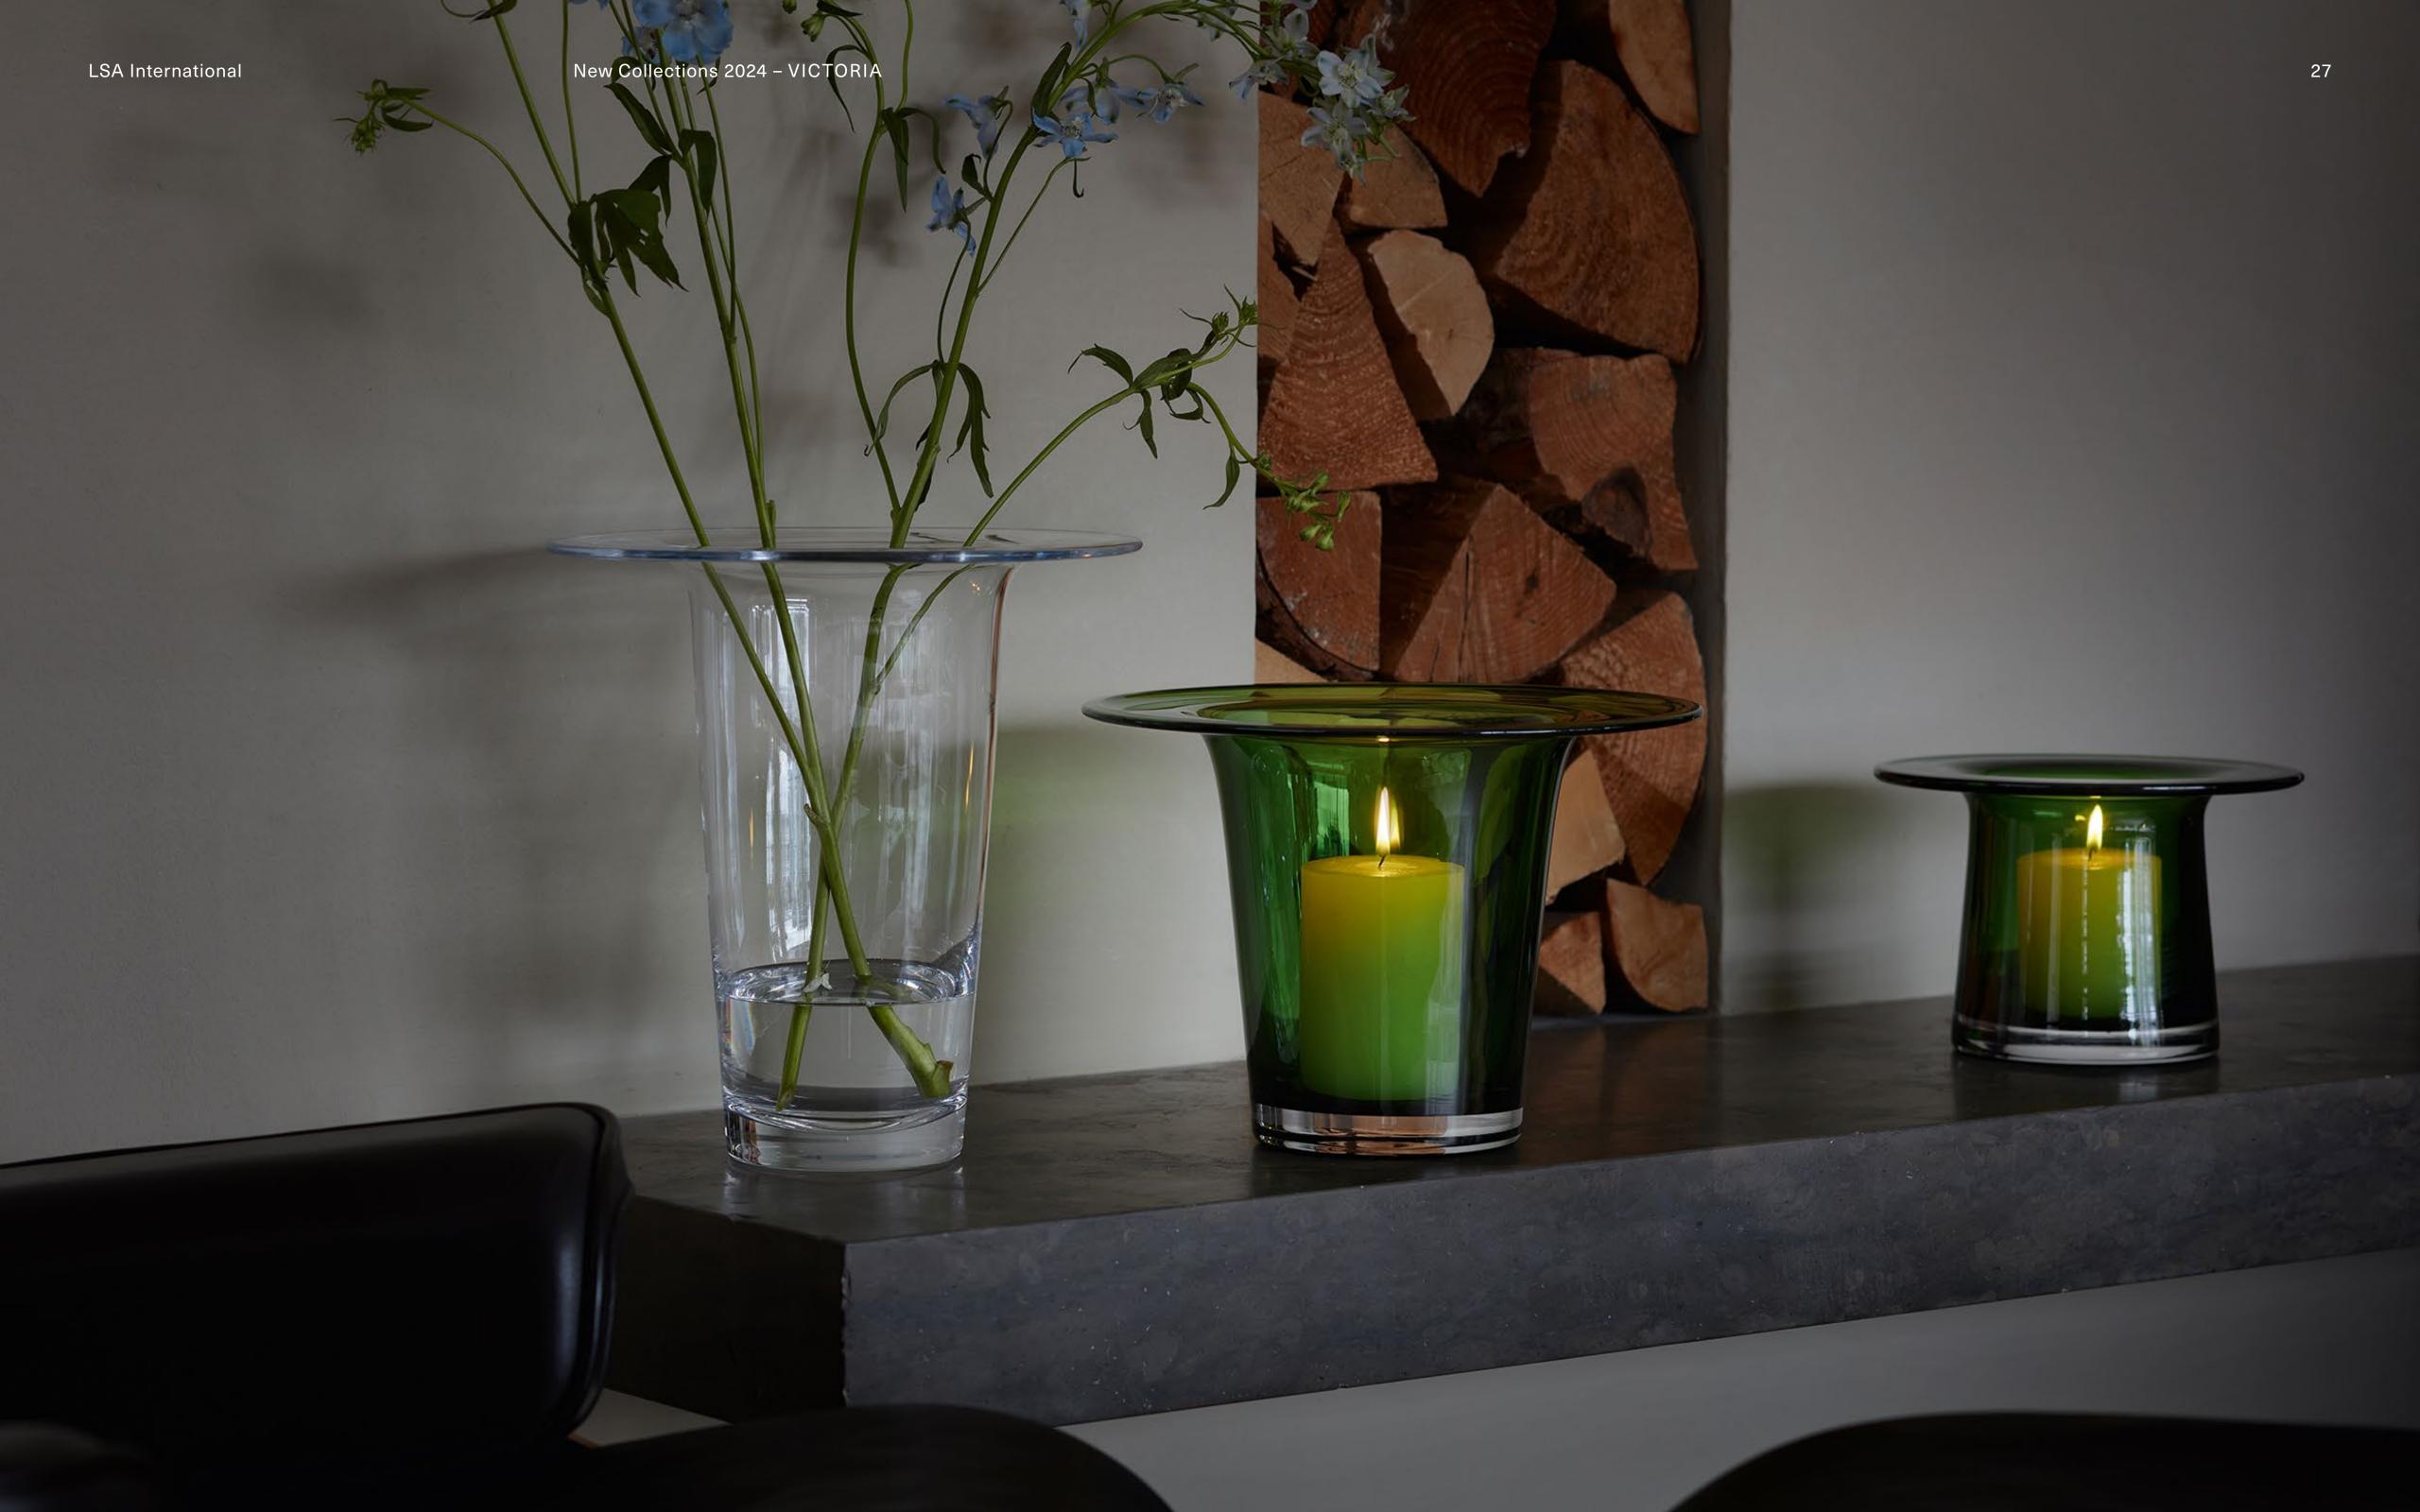

### VICTORIA

A collection of vases created in tribute to the late florist Victoria Taberer-Bond.

A long-standing partner and friend to LSA, Victoria crafted arrangements for editorial shoots, bouquets for the LSA showrooms and presented flowers for events, always lending her passion, astute eye and love for organic colour. Her inspiration came directly from the natural world, with her vivid style challenging uniformity.

In her memory, the mouth-blown vases are based on the design of florists' conical metal containers, with the flared or tapered forms and wide flat collars giving choice and emphasis when arranging flowers and foliage.

For each Victoria vase we sell, we will make a donation to the cancer charity sarcoma.org.uk in her memory.

30

VICTORIA Vase / Lantern clear H13.5cm / H5.25in VC03 **N** #

clear H26cm / H10.25in VC07 **№** 🛱