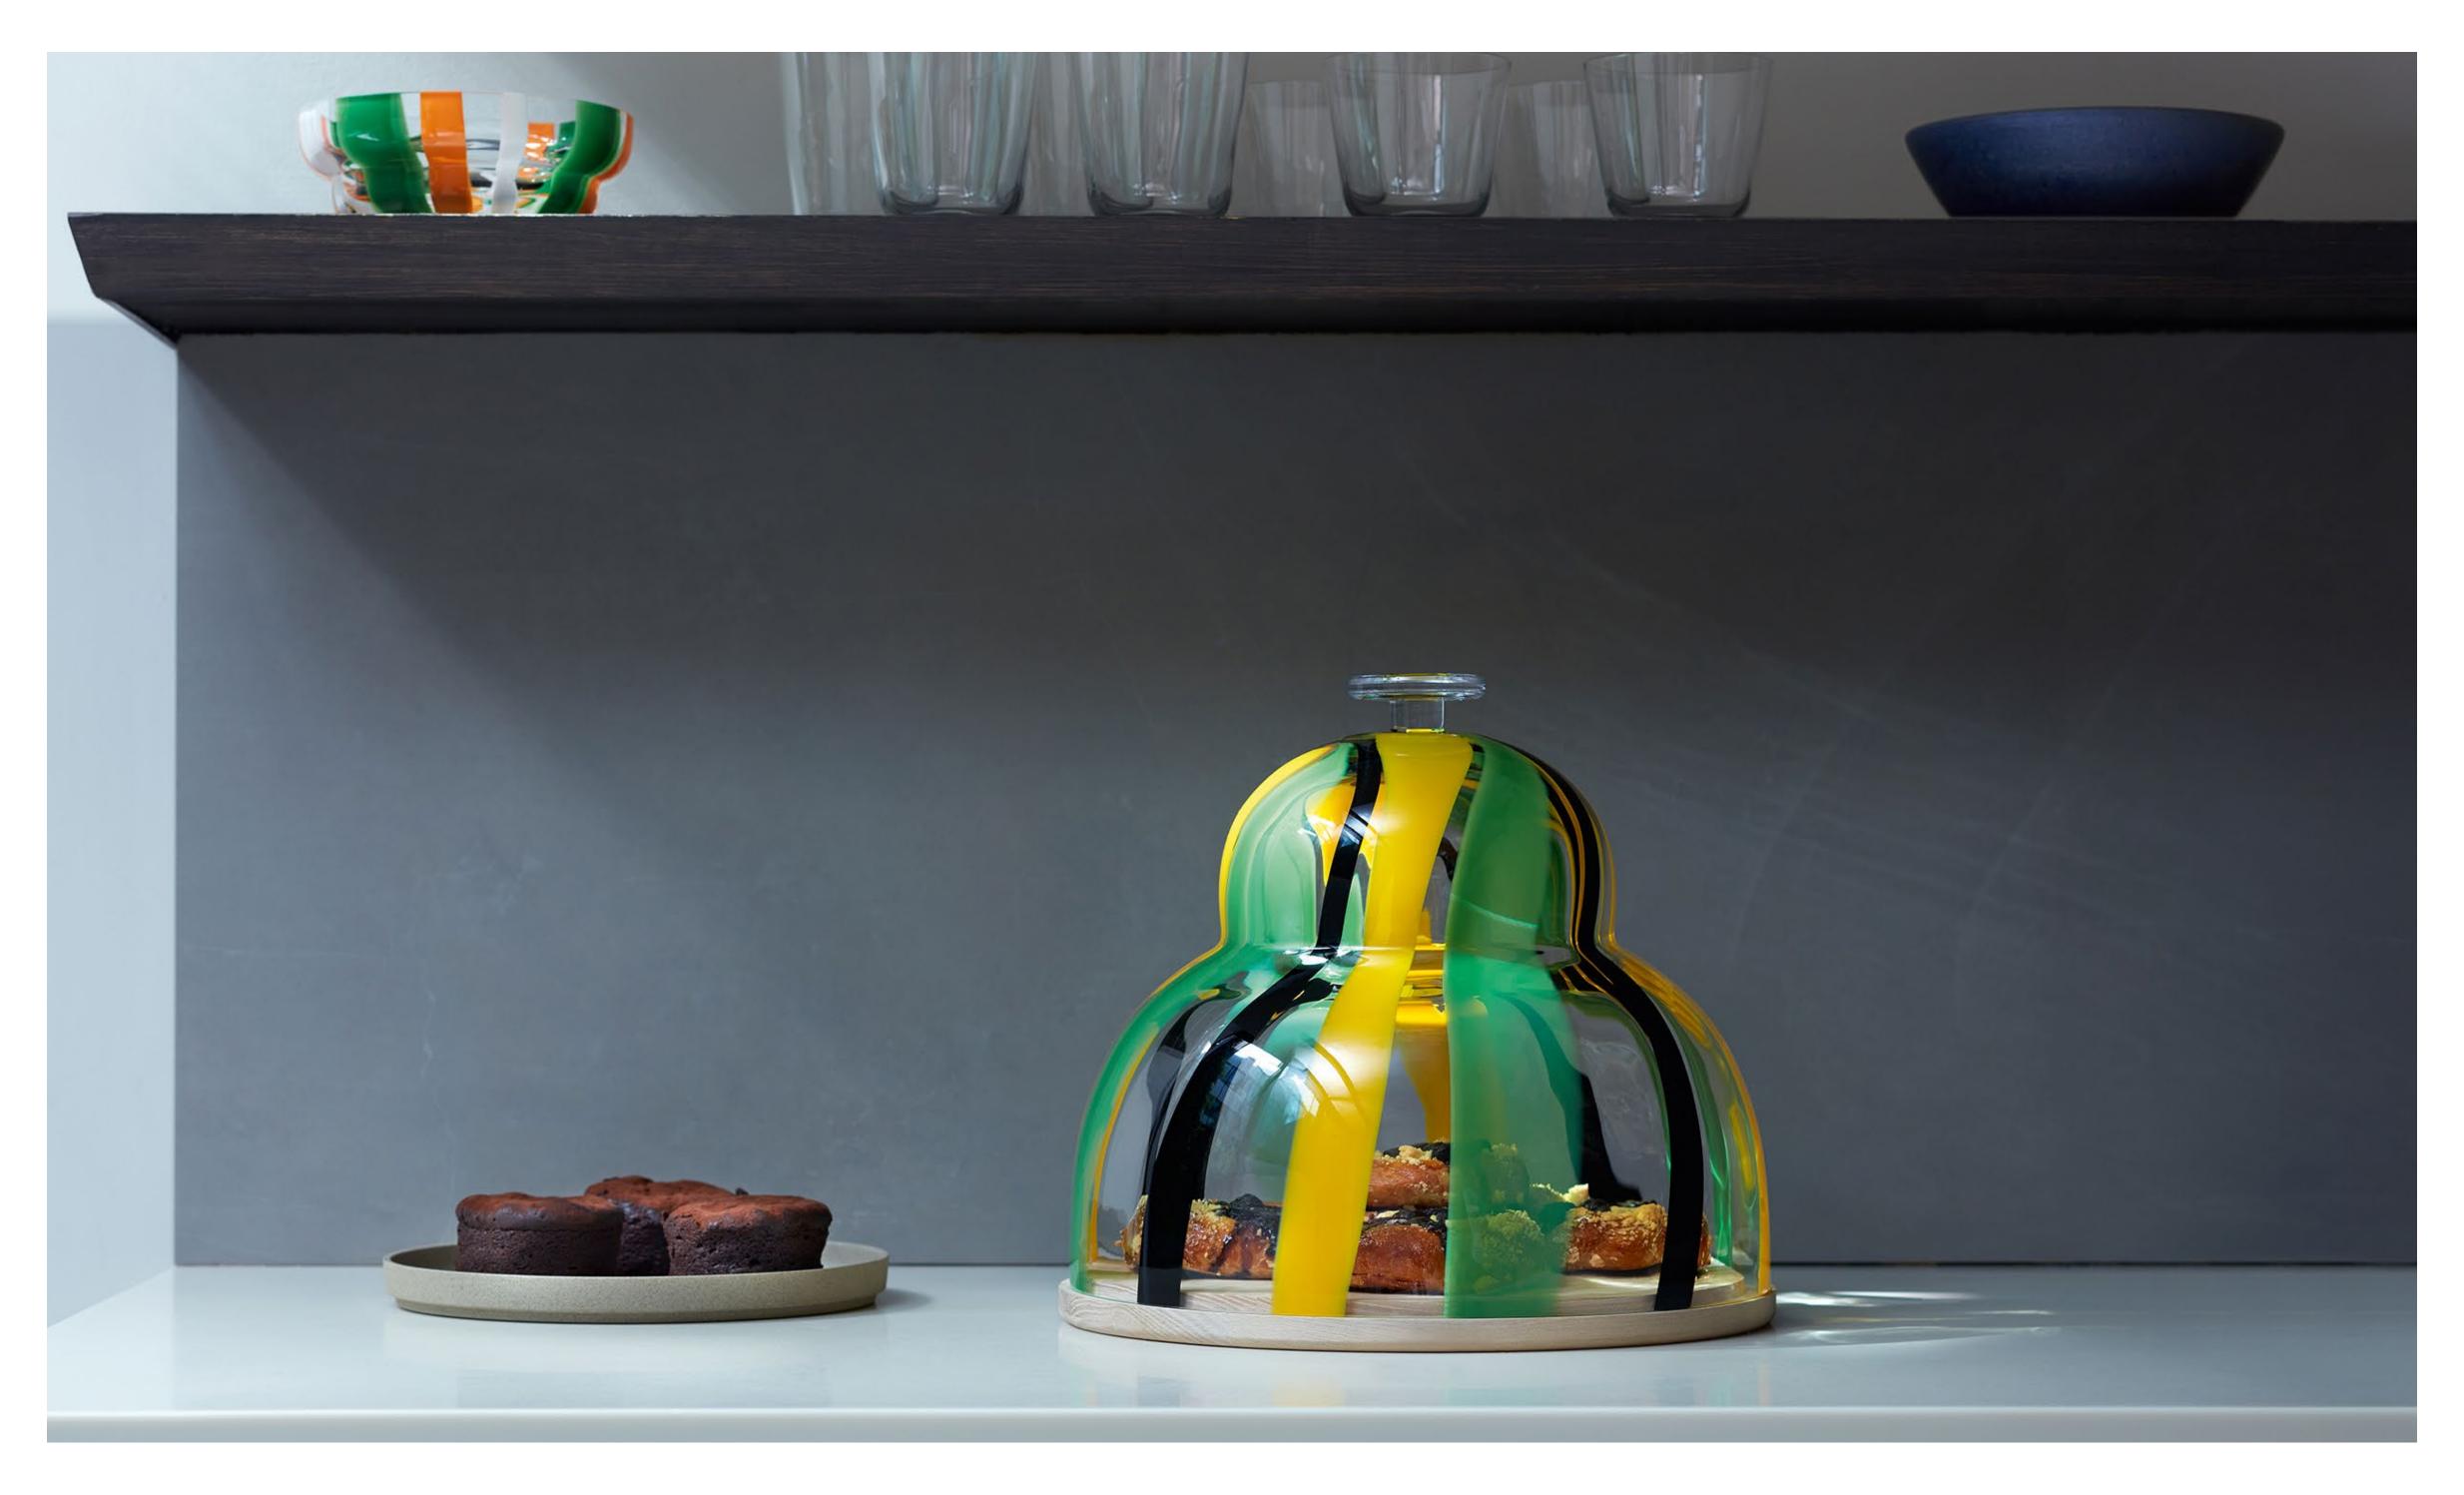

FOLK
Bowl
clear / stripes
blue / orange / white
Ø24cm / Ø9.5in
FK08 N 🛱

FOLK
Dome & Ash Base
clear / stripes
black / green / yellow
Ø30cm / H27.5cm / Ø11.75 / H10.75in
FK09 N 🗎

LSA International

New Collections 2024 - FOLK Skyline