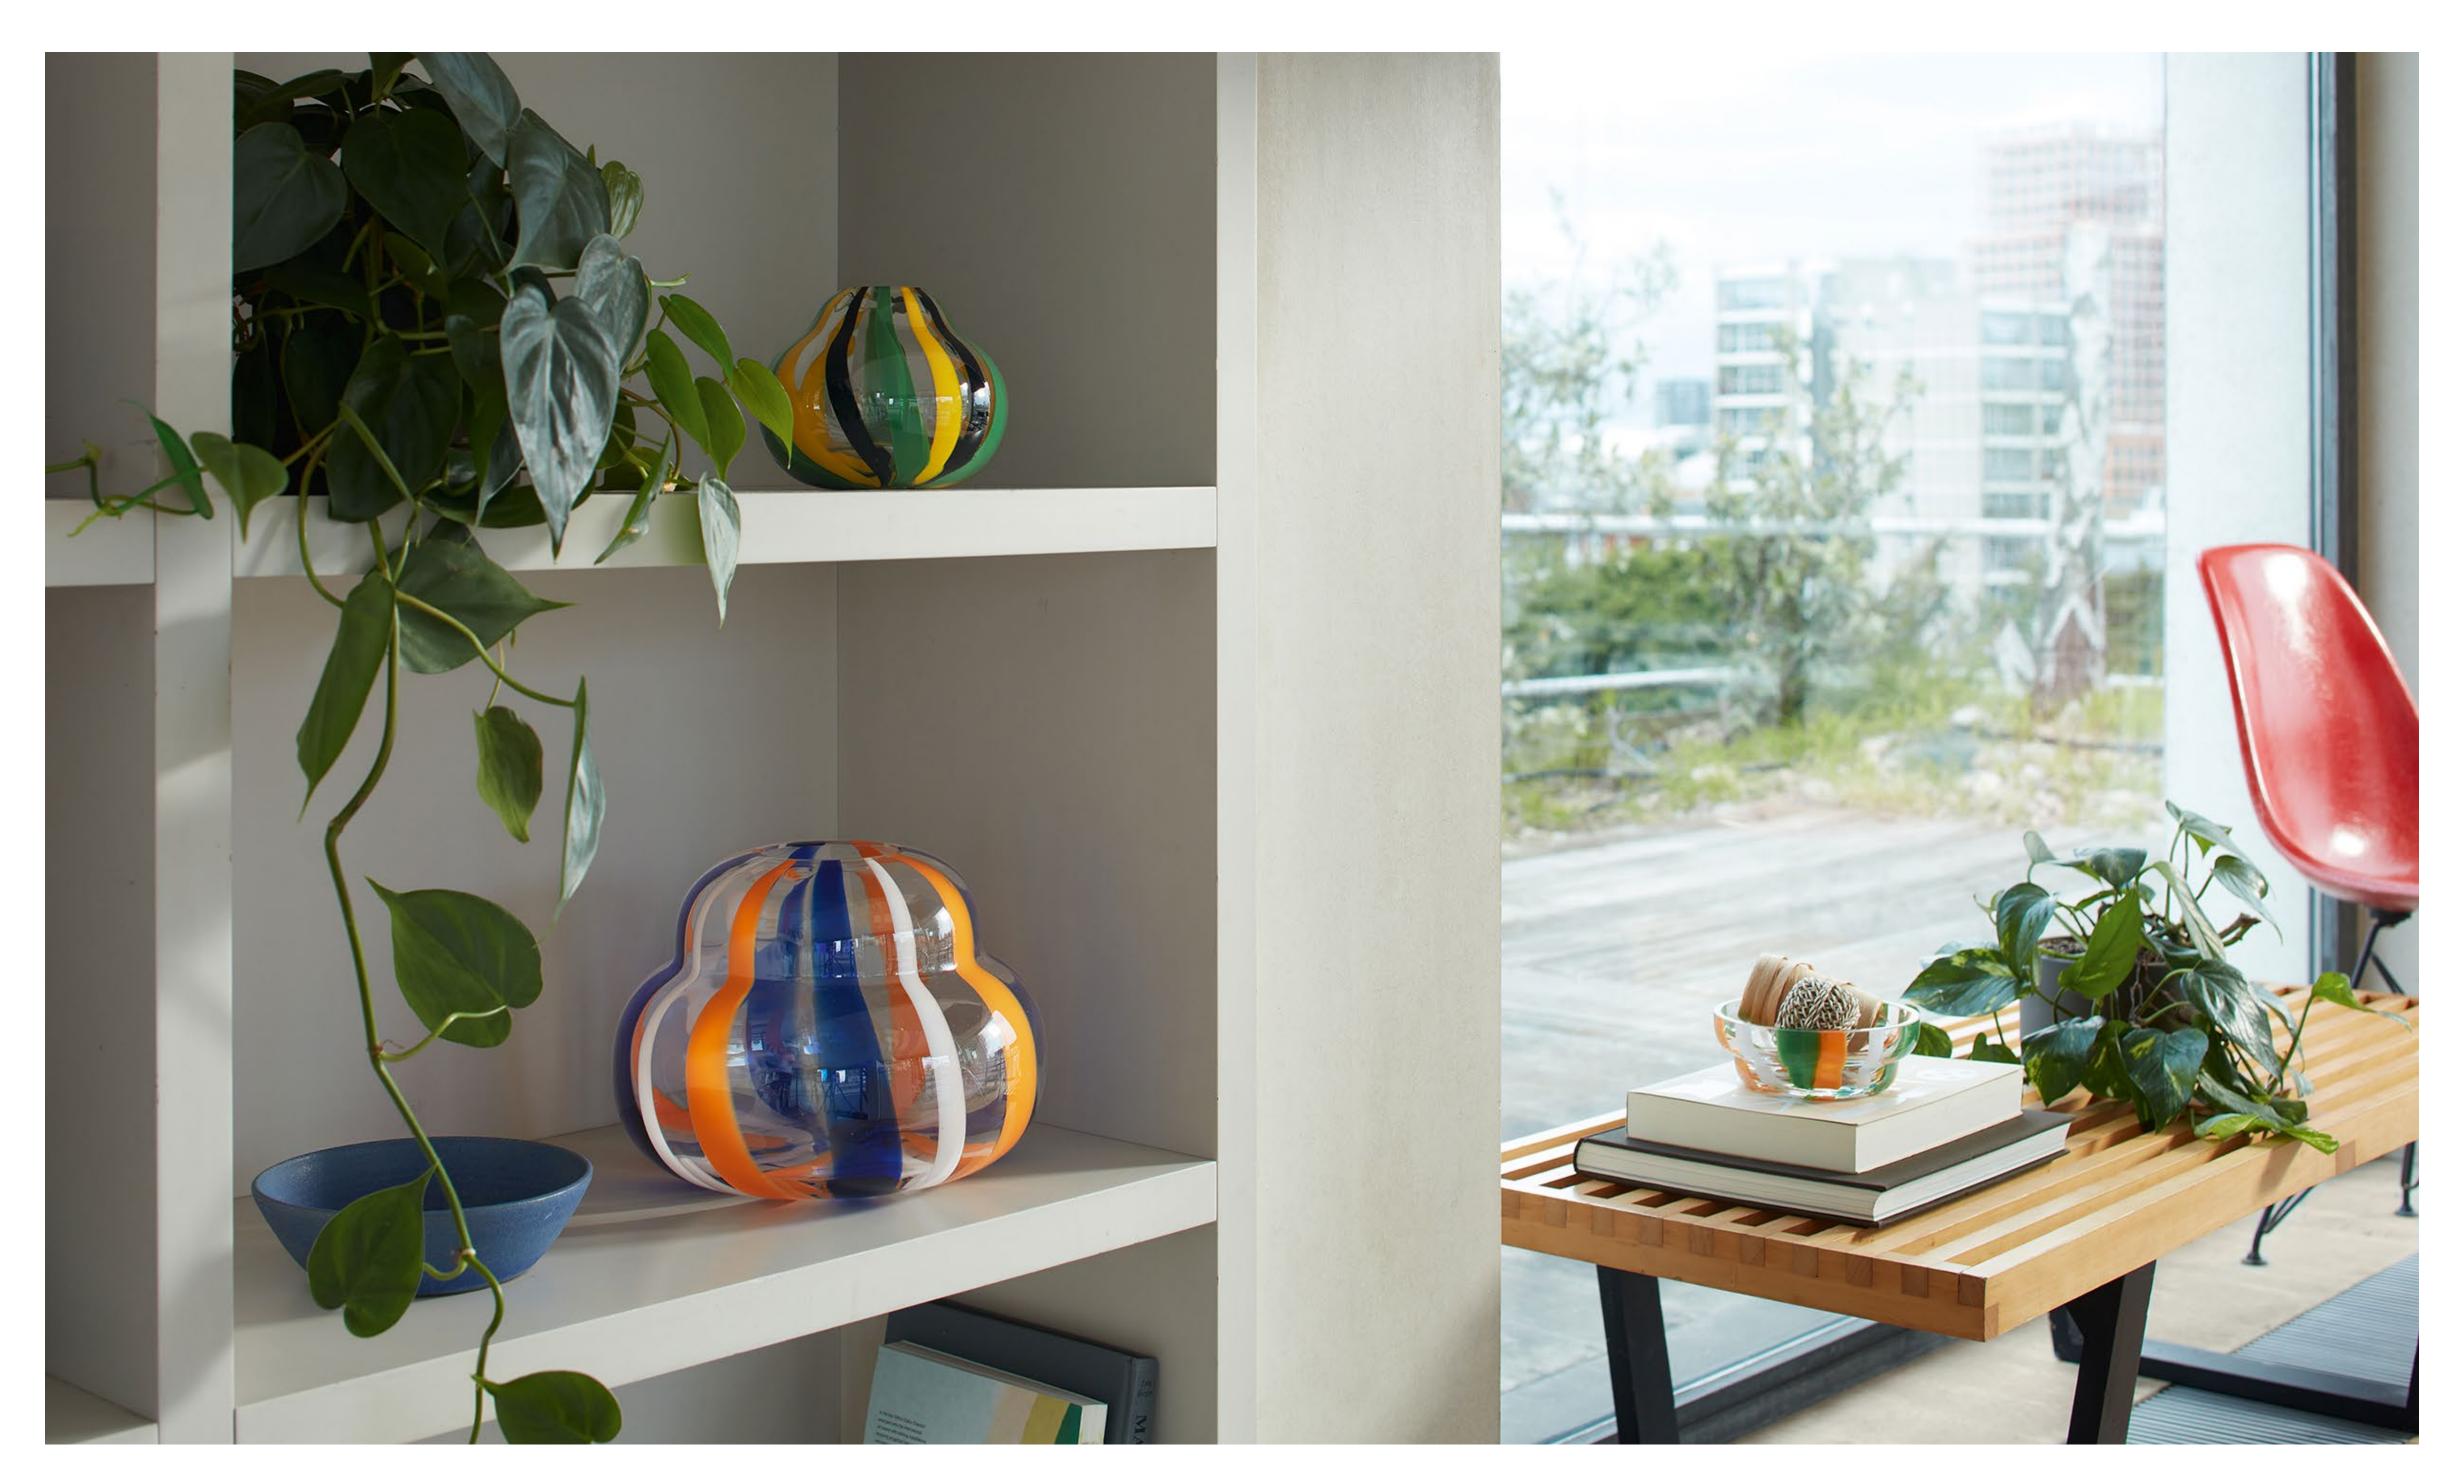

Monthe Walandons

Monika Lubkowska-Jonas Creative Director

Vibrantly coloured stripes are borrowed from traditional Polish textiles and decoration in the FOLK Collection. Staggered bands of alternating colour mimic Łowicki fabrics, and the exaggerated silhouettes of layered, billowing skirts are seen in the wide, undulating vase shapes.

Solid, coloured glass rods are fused with a gather of clear glass and then mouth blown into a bespoke mould. The skilled, handmade process produces distinctive folk-inspired patterns and organic forms, with no two vessels ever being the same.