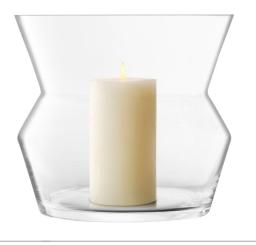

## SCULPT

Stacked geometry and angular modern shapes define the SCULPT Collection. The carved wooden totems of Constantin Brancusi are referenced in the sculptural outlines of each mouth-blown vase and vase/lantern. Forms appear to expand and contract rhythmically across the collection as close attention is paid to line, scale and equilibrium. The neck of each piece slants inwards or outwards, giving choice when arranging flowers, foliage and single blooms.

LSA International New Collections 2024 – SCULPT 37

LSA International New Collections 2024 – SCULPT

SCULPT
Vase / Lantern
clear
H23cm / H9in
SG03

SCULPT Vase clear H65cm / H25.5in SG07 N 🛱

SCULPT Vase clear H100cm / H39.25in SG09 N H