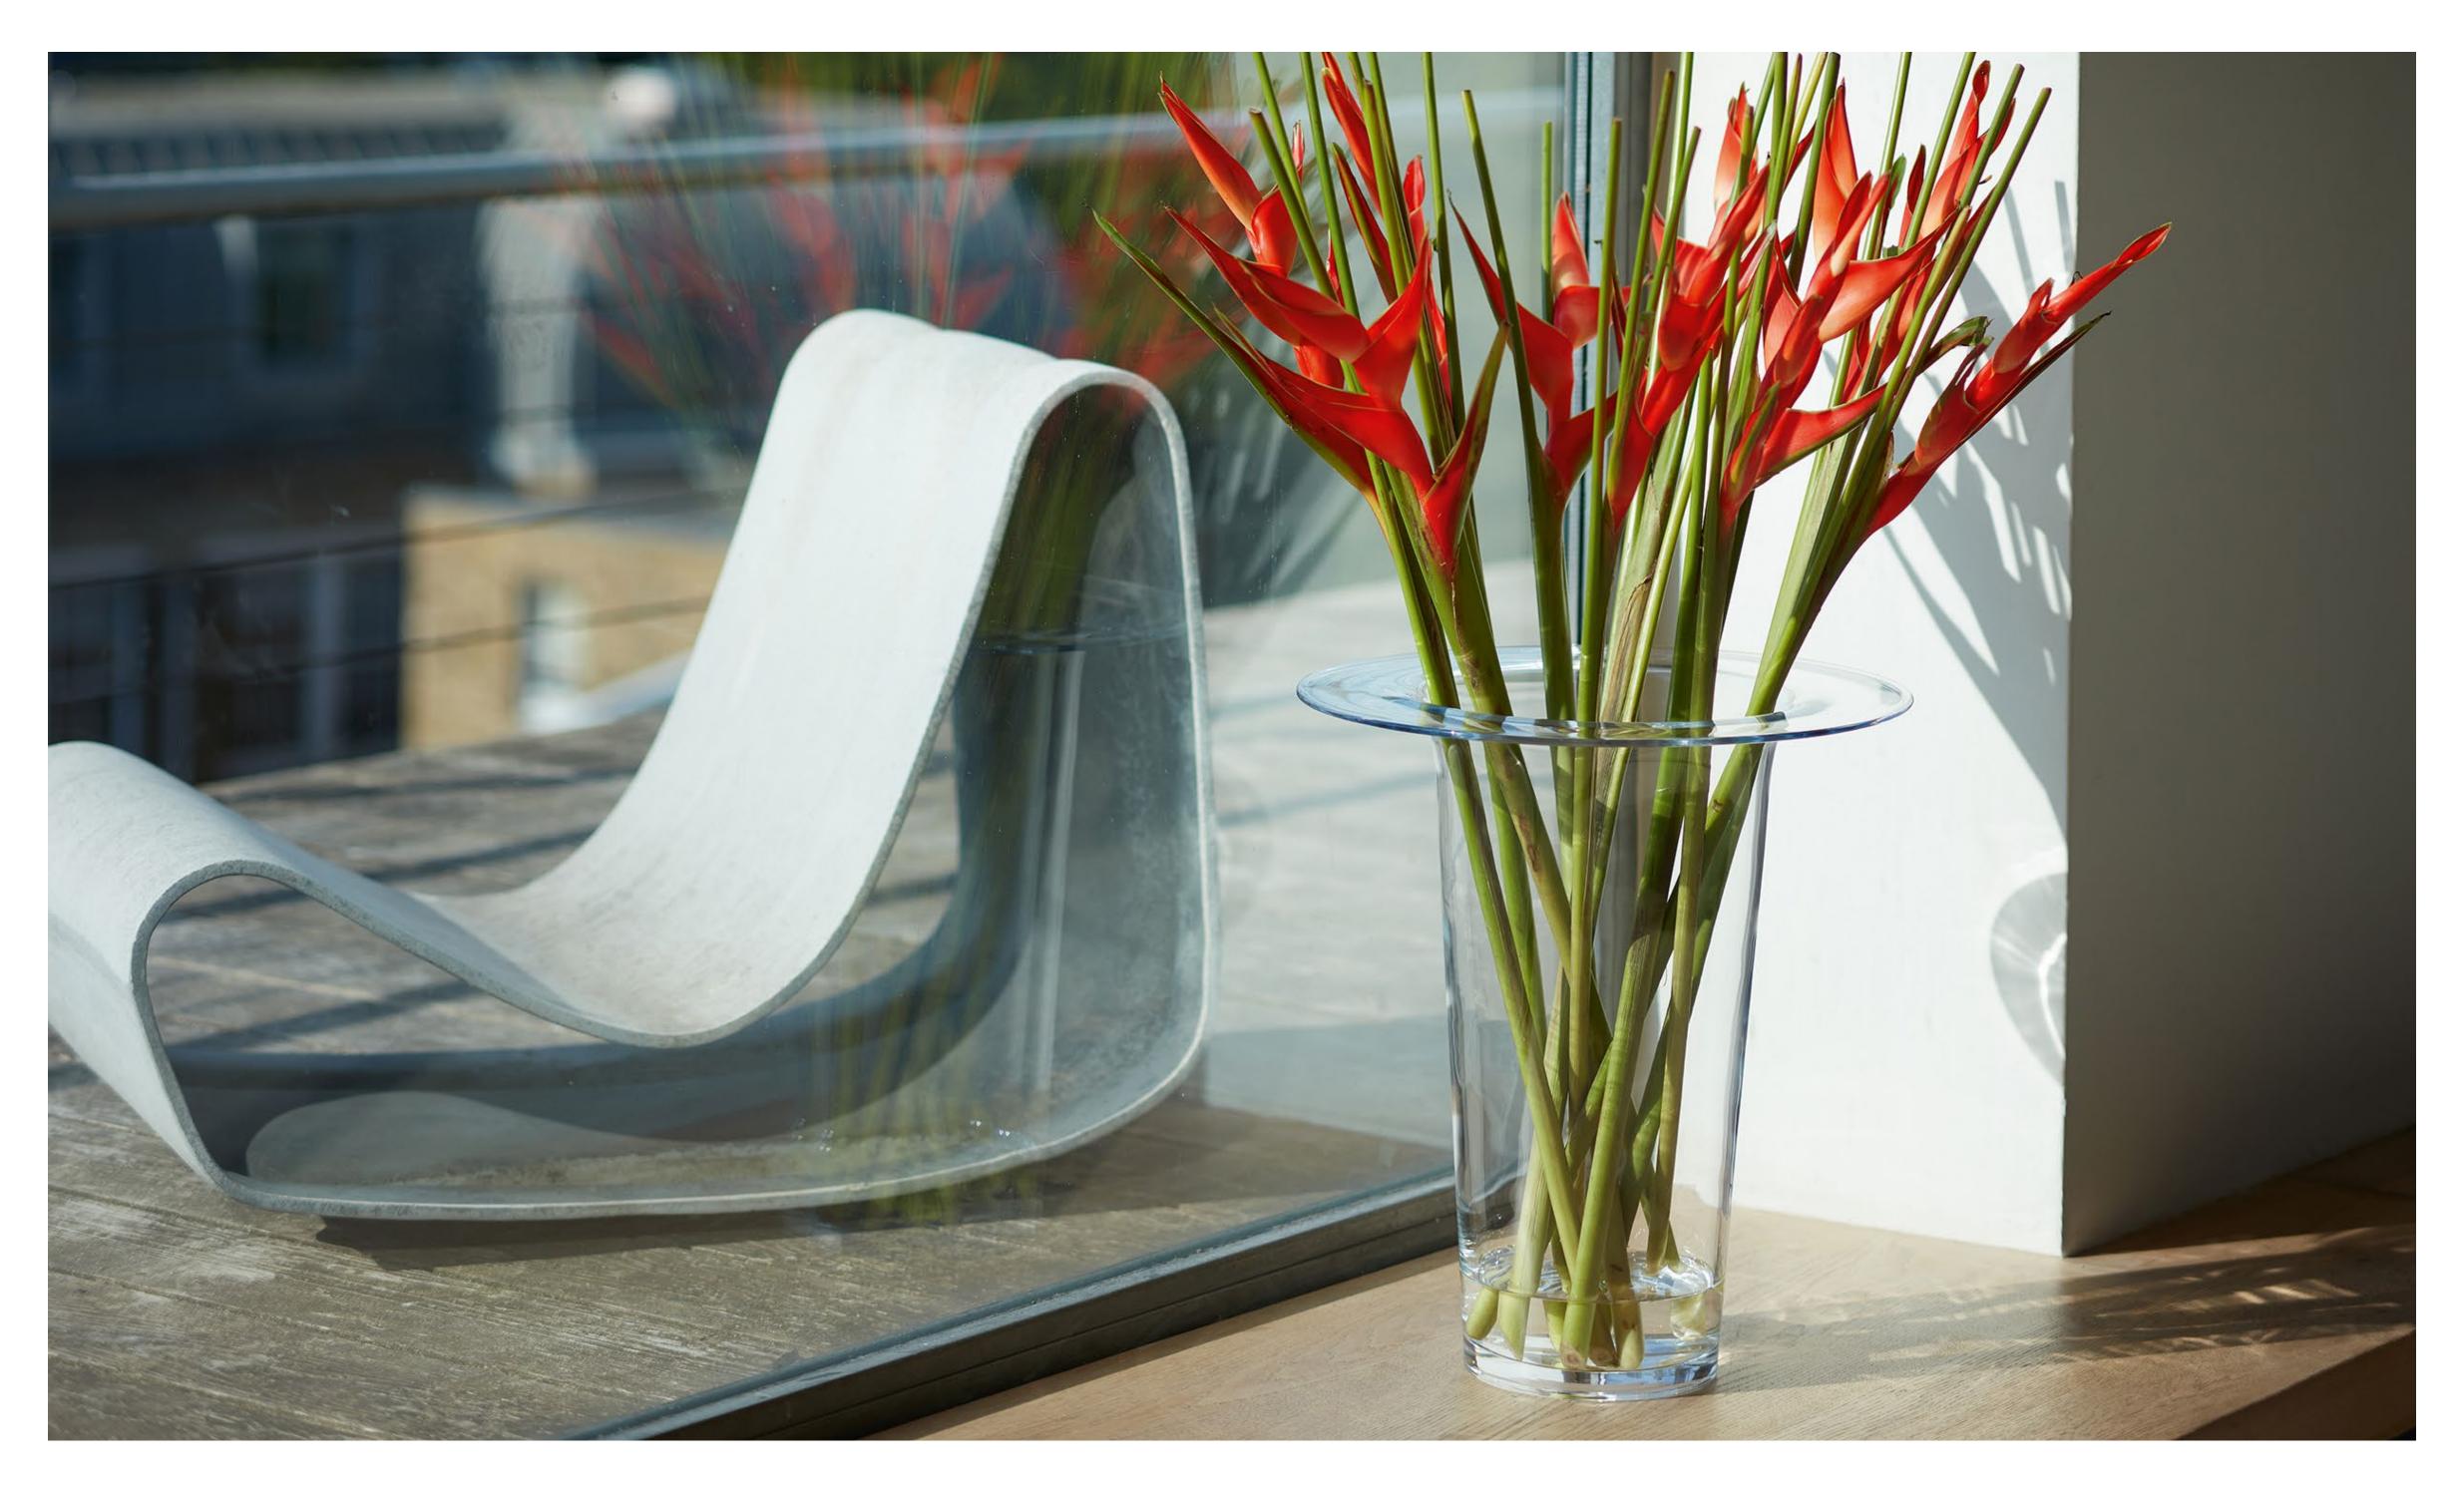

### VICTORIA

A collection of vases created in tribute to the late florist Victoria Taberer-Bond.

A long-standing partner and friend to LSA, Victoria crafted arrangements for editorial shoots, bouquets for the LSA showrooms and presented flowers for events, always lending her passion, astute eye and love for organic colour. Her inspiration came directly from the natural world, with her vivid style challenging uniformity.

In her memory, the mouth-blown vases are based on the design of florists' conical metal containers, with the flared or tapered forms and wide flat collars giving choice and emphasis when arranging flowers and foliage.

For each Victoria vase we sell, we will make a donation to the cancer charity sarcoma.org.uk in her memory.

30

VICTORIA Vase / Lantern clear H13.5cm / H5.25in VC03 **N** #

clear H26cm / H10.25in VC07 **№** 🛱