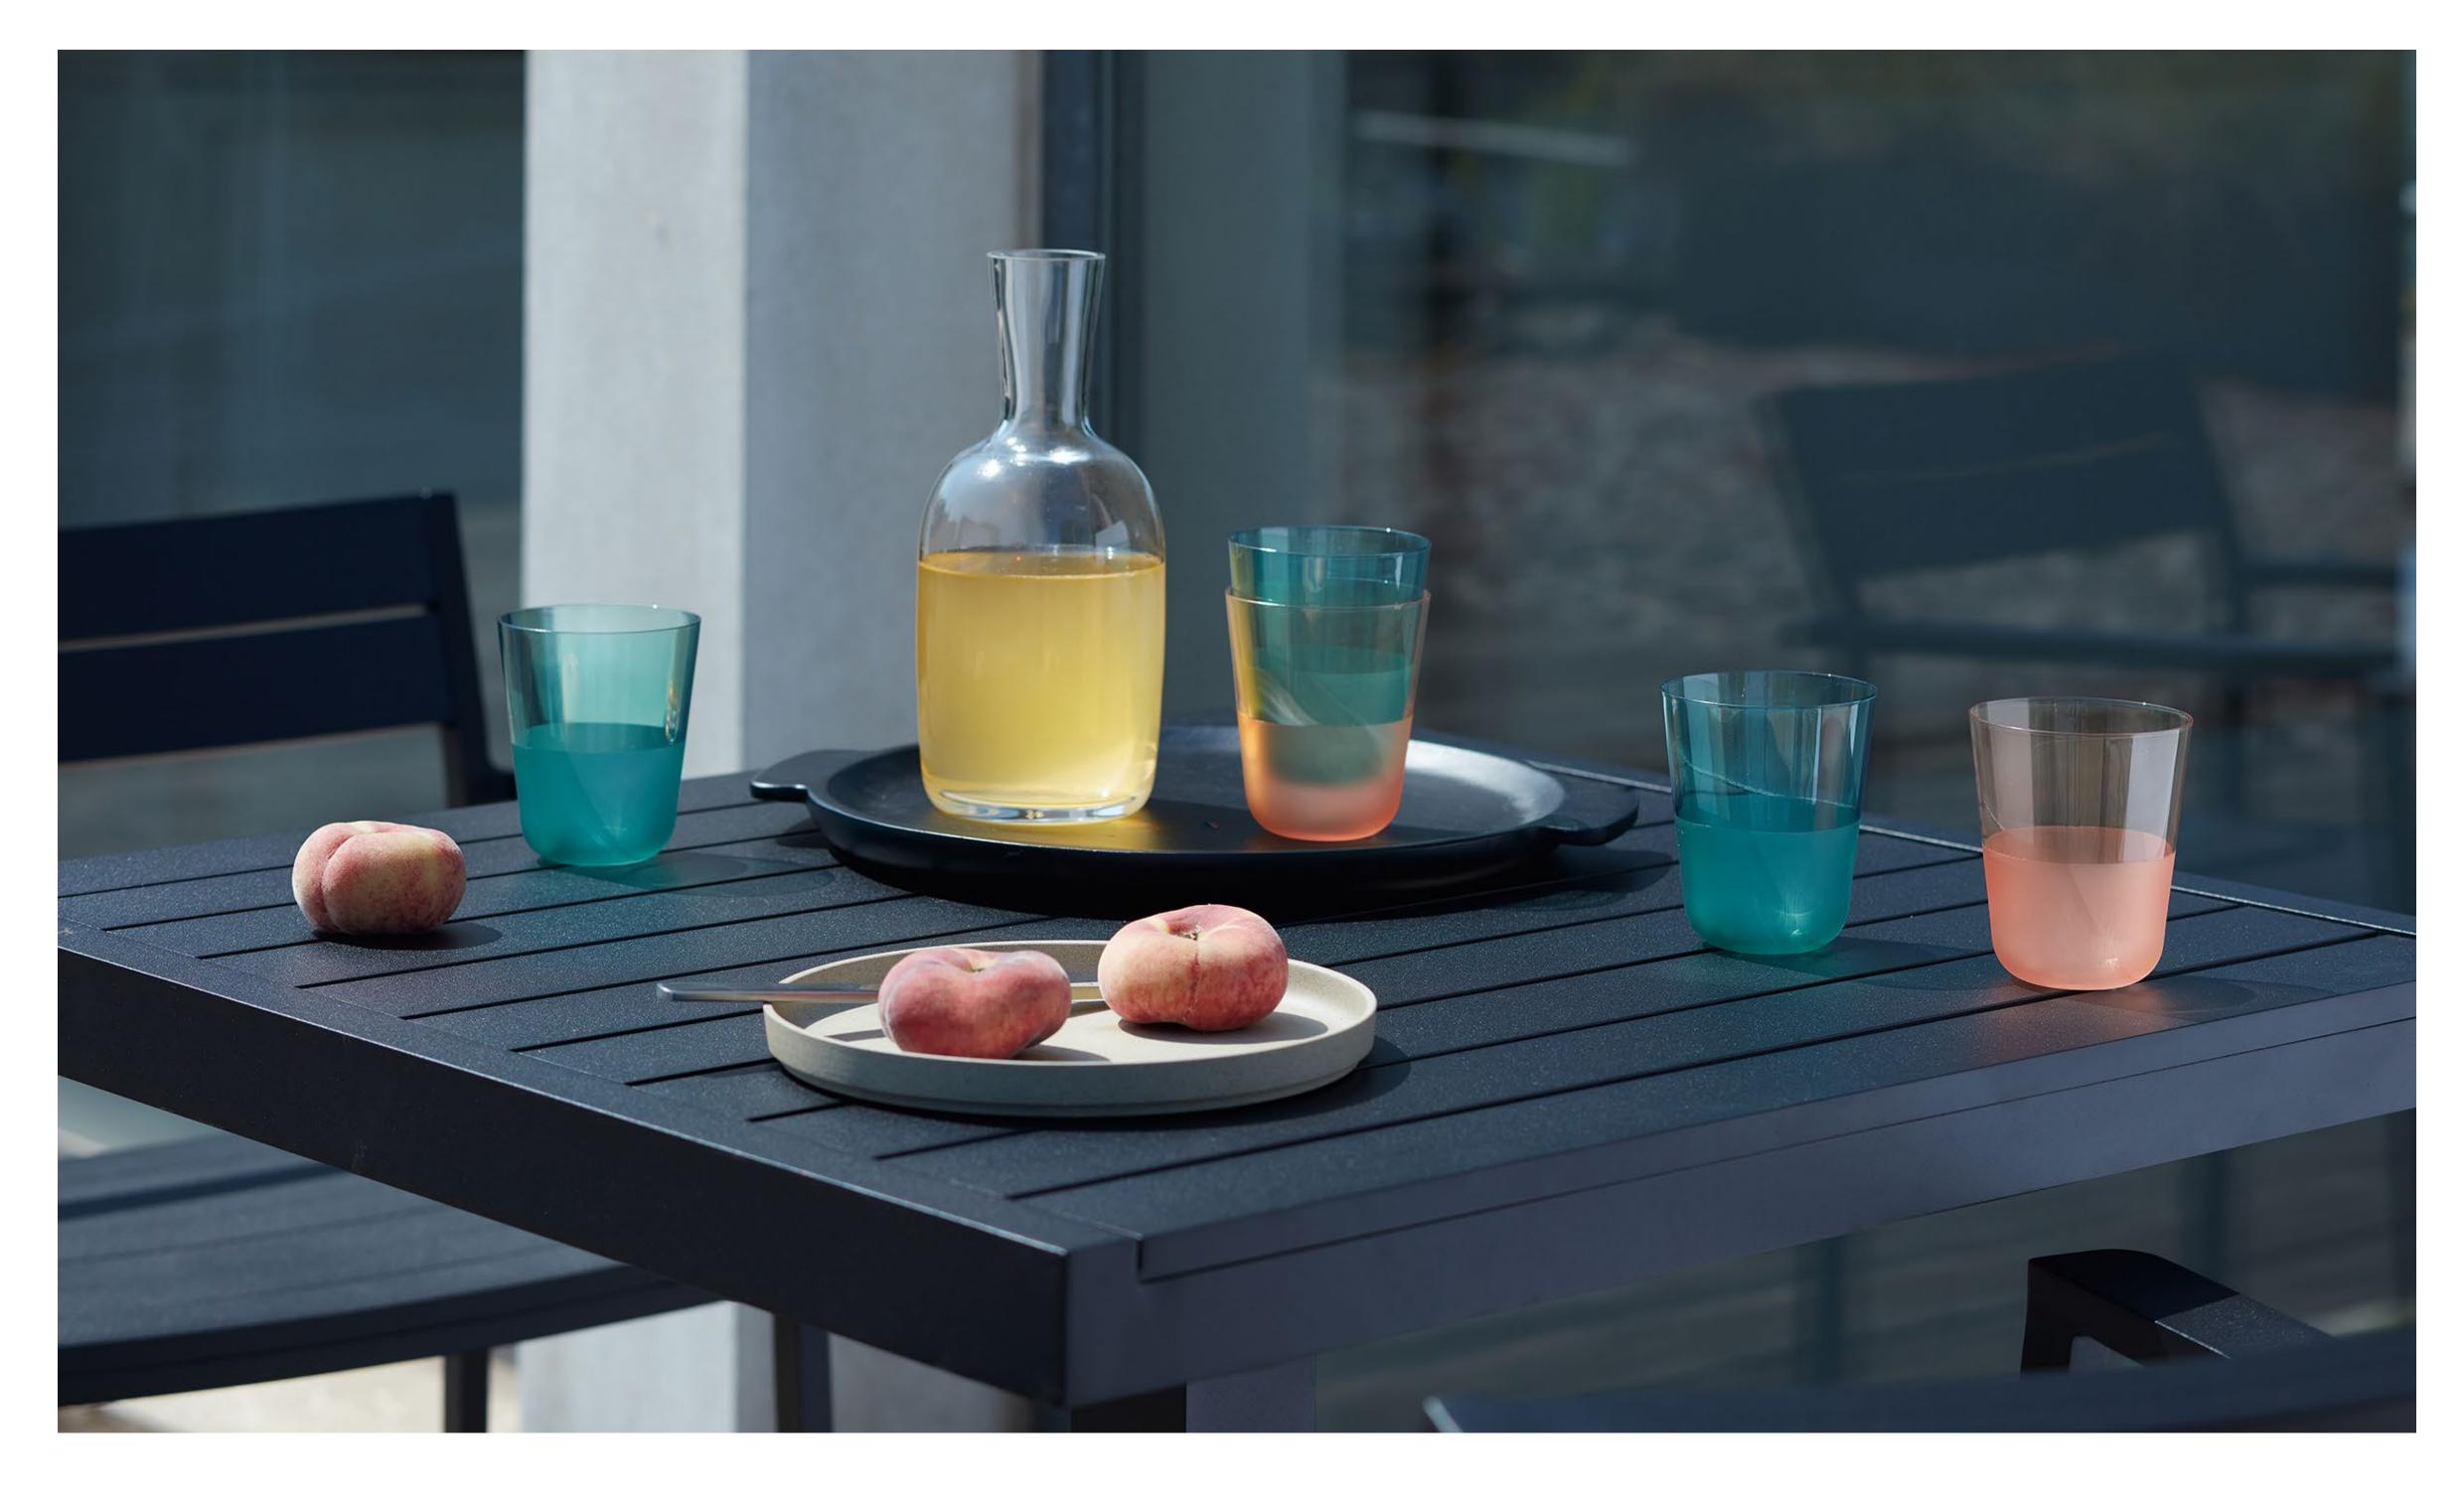

# ARC CONTRAST

A collection of tumblers which add colour and texture to the original clear forms of the GOOD DESIGN Award winning ARC drinkware collection.

Tactile translucent and matte finishes meet in the centre of the glass to create contrasting surfaces which play on light.

The soft gentle silhouettes sit comfortably in the hand and the tonal array of colours lend themselves to creating individual or multi-hued colour stories.

Dishwasher safe.

An extension of our ARC Collection, Good Design Award Winner 2023