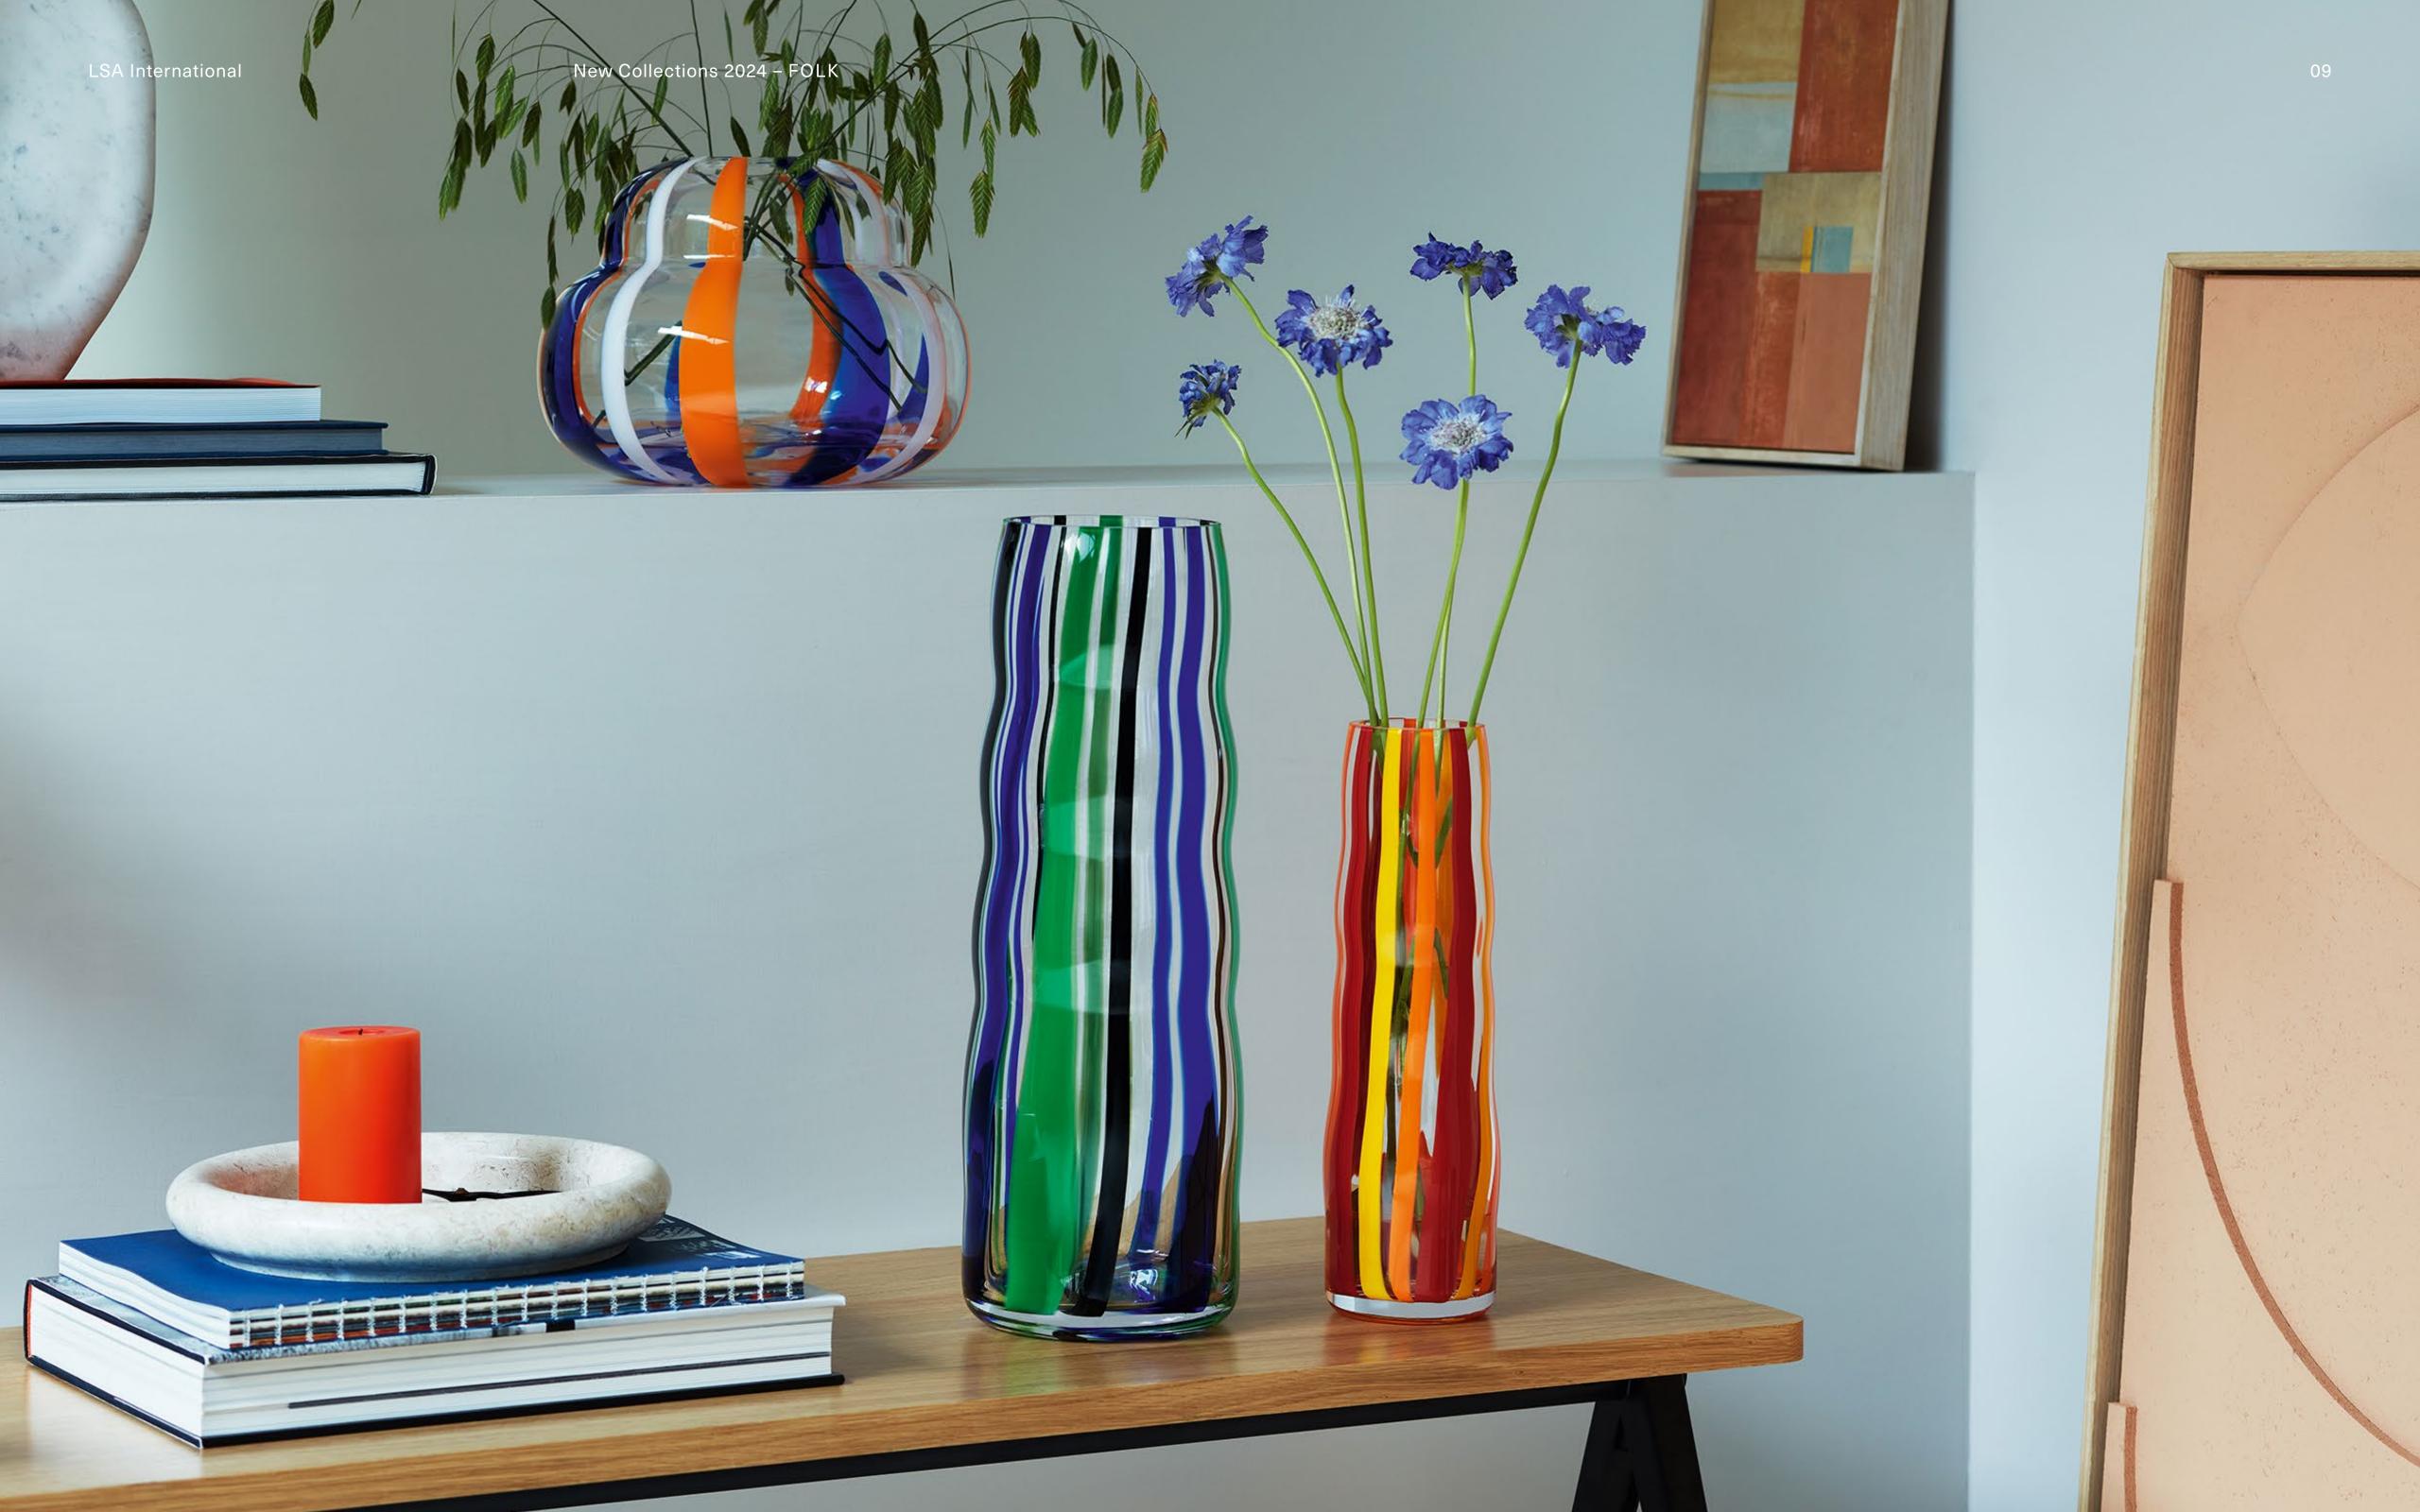

Monthe Walandons

Monika Lubkowska-Jonas Creative Director

Vibrantly coloured stripes are borrowed from traditional Polish textiles and decoration in the FOLK Collection. Staggered bands of alternating colour mimic Łowicki fabrics, and the exaggerated silhouettes of layered, billowing skirts are seen in the wide, undulating vase shapes.

Solid, coloured glass rods are fused with a gather of clear glass and then mouth blown into a bespoke mould. The skilled, handmade process produces distinctive folk-inspired patterns and organic forms, with no two vessels ever being the same.

19

FOLK
Vase
clear / stripes
black / blue / green
H42cm / H16.5in
FK13