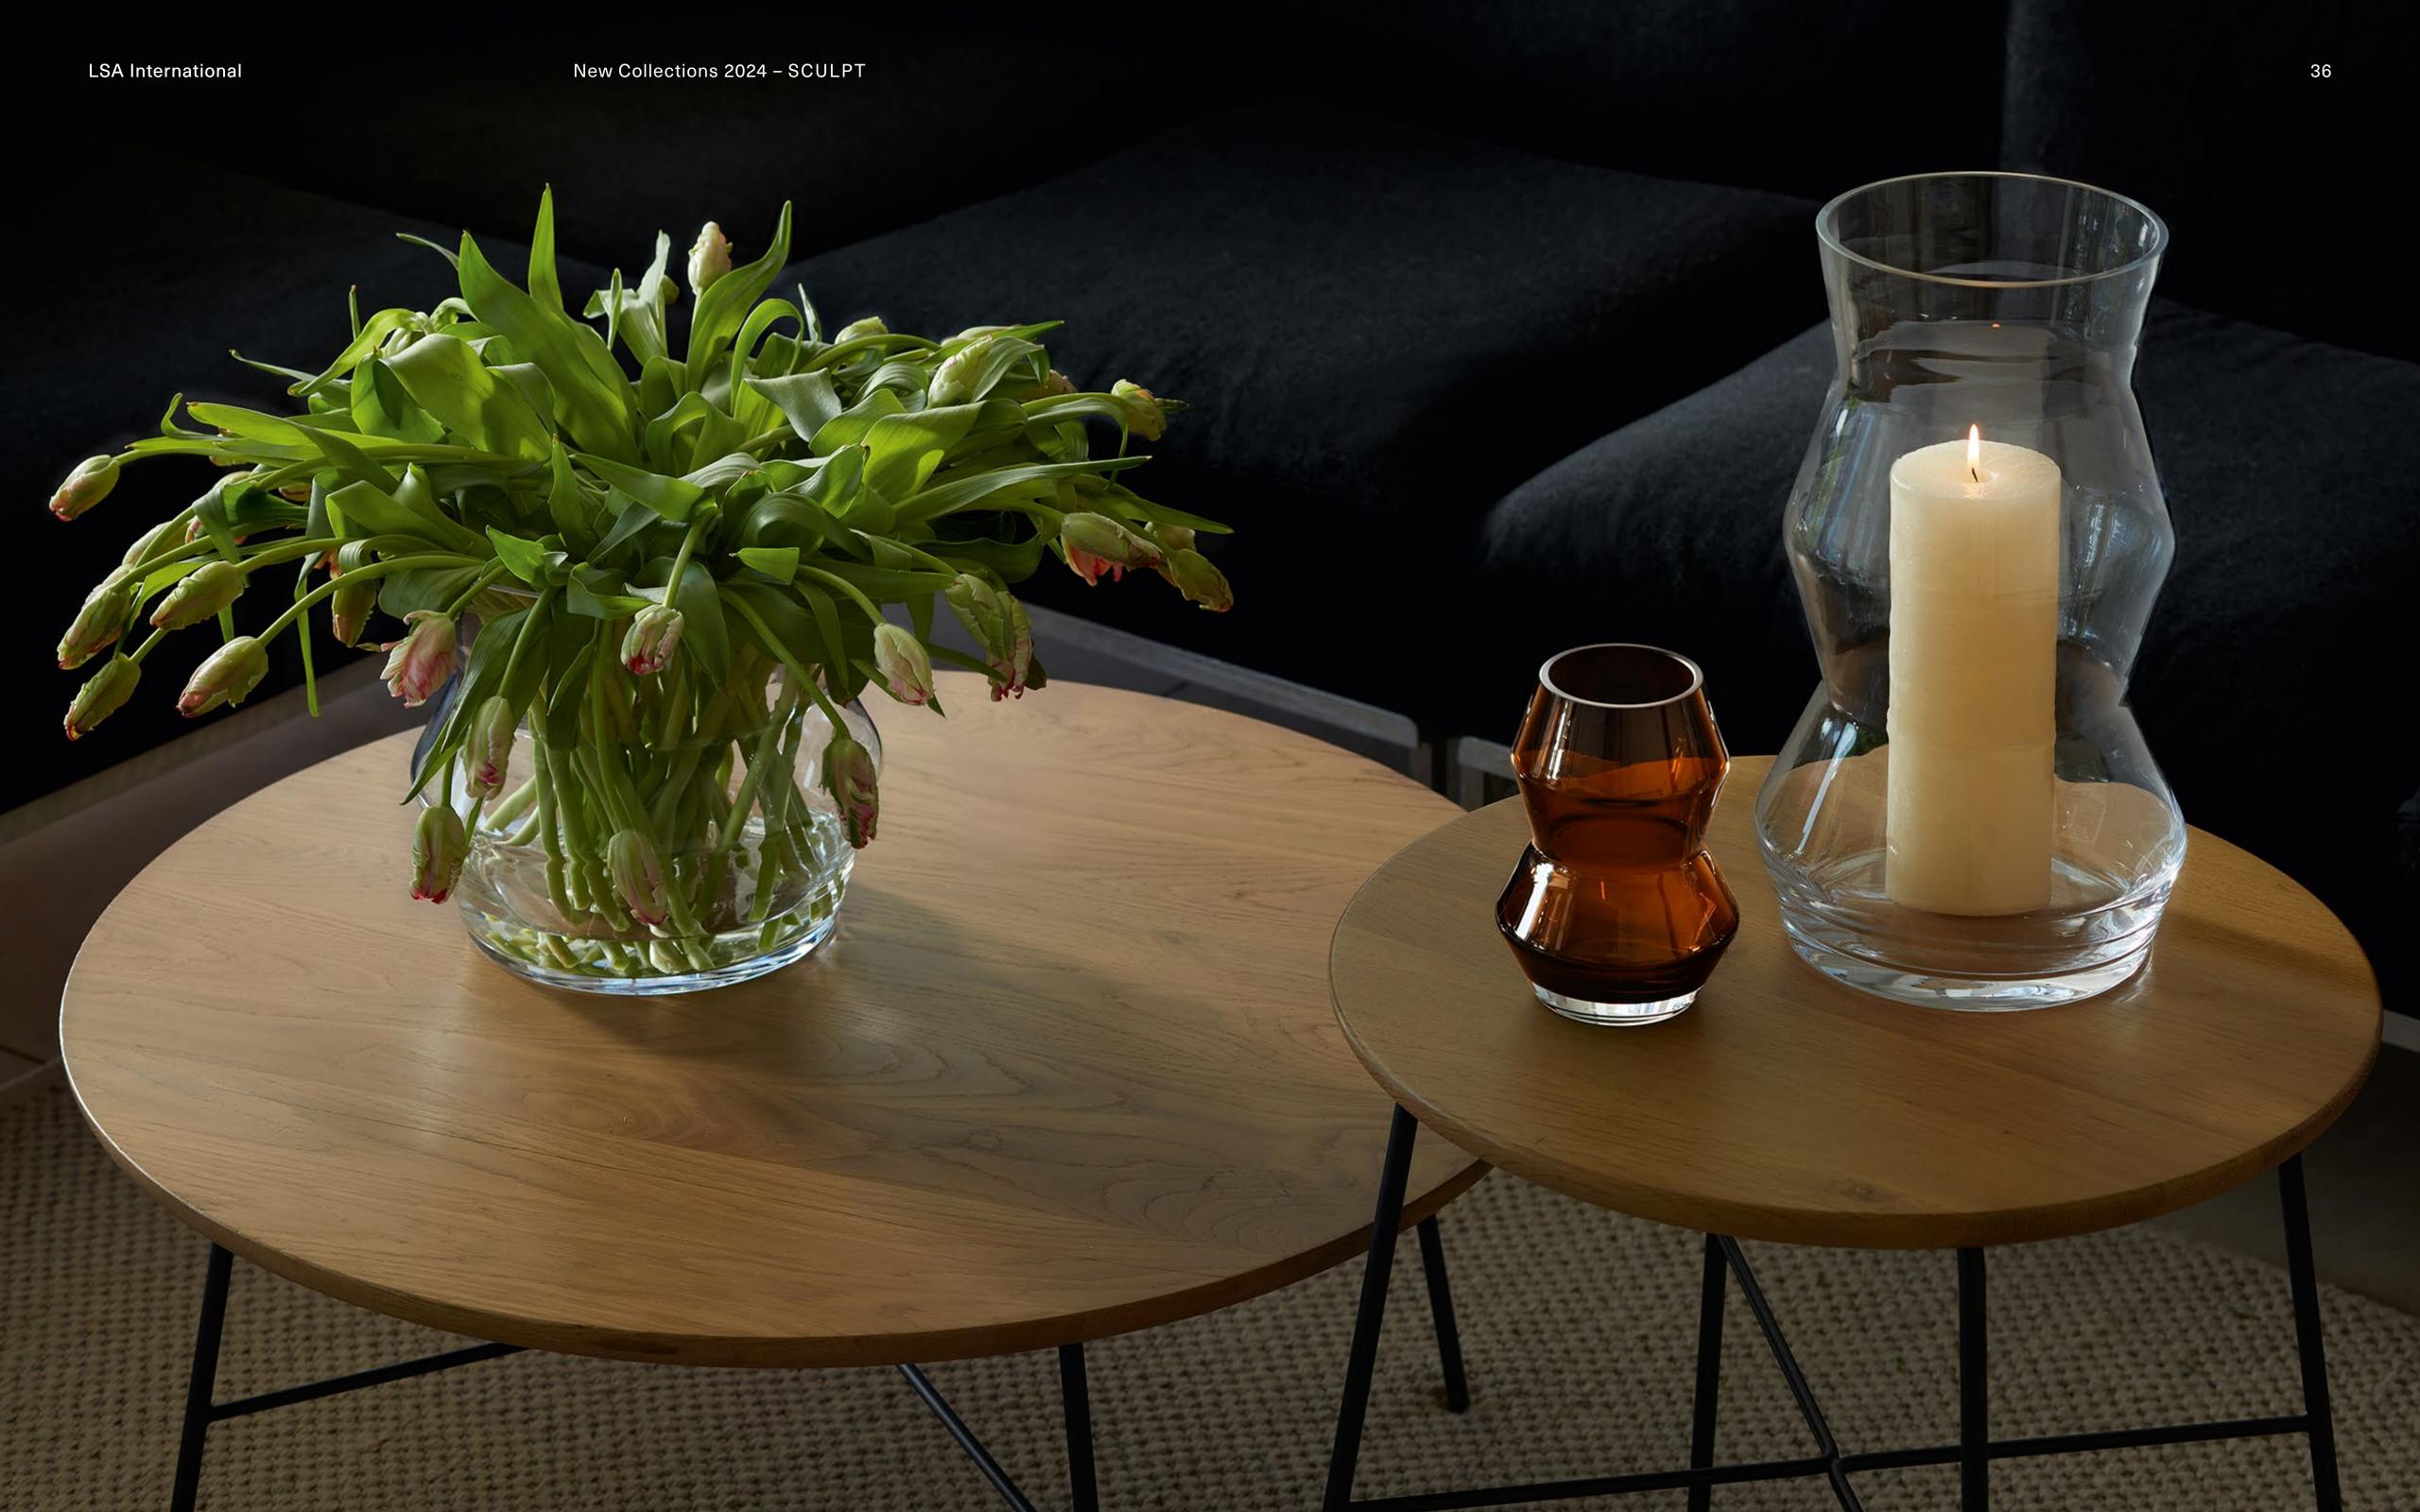

## SCULPT

Stacked geometry and angular modern shapes define the SCULPT Collection. The carved wooden totems of Constantin Brancusi are referenced in the sculptural outlines of each mouth-blown vase and vase/lantern. Forms appear to expand and contract rhythmically across the collection as close attention is paid to line, scale and equilibrium. The neck of each piece slants inwards or outwards, giving choice when arranging flowers, foliage and single blooms.