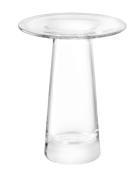

### VICTORIA

A collection of vases created in tribute to the late florist Victoria Taberer-Bond.

A long-standing partner and friend to LSA, Victoria crafted arrangements for editorial shoots, bouquets for the LSA showrooms and presented flowers for events, always lending her passion, astute eye and love for organic colour. Her inspiration came directly from the natural world, with her vivid style challenging uniformity.

In her memory, the mouth-blown vases are based on the design of florists' conical metal containers, with the flared or tapered forms and wide flat collars giving choice and emphasis when arranging flowers and foliage.