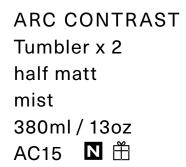

ARC CONTRAST
Tumbler x 2
half matt
earth
260ml / 9oz
AC08

ARC CONTRAST
Tumbler x 2
half matt
coral
380ml / 13oz
AC13

ARC CONTRAST
Tumbler x 2
half matt
moss
380ml / 13oz
AC16

ARC CONTRAST
Tumbler x 2
half matt
ocean
380ml / 13oz
AC17