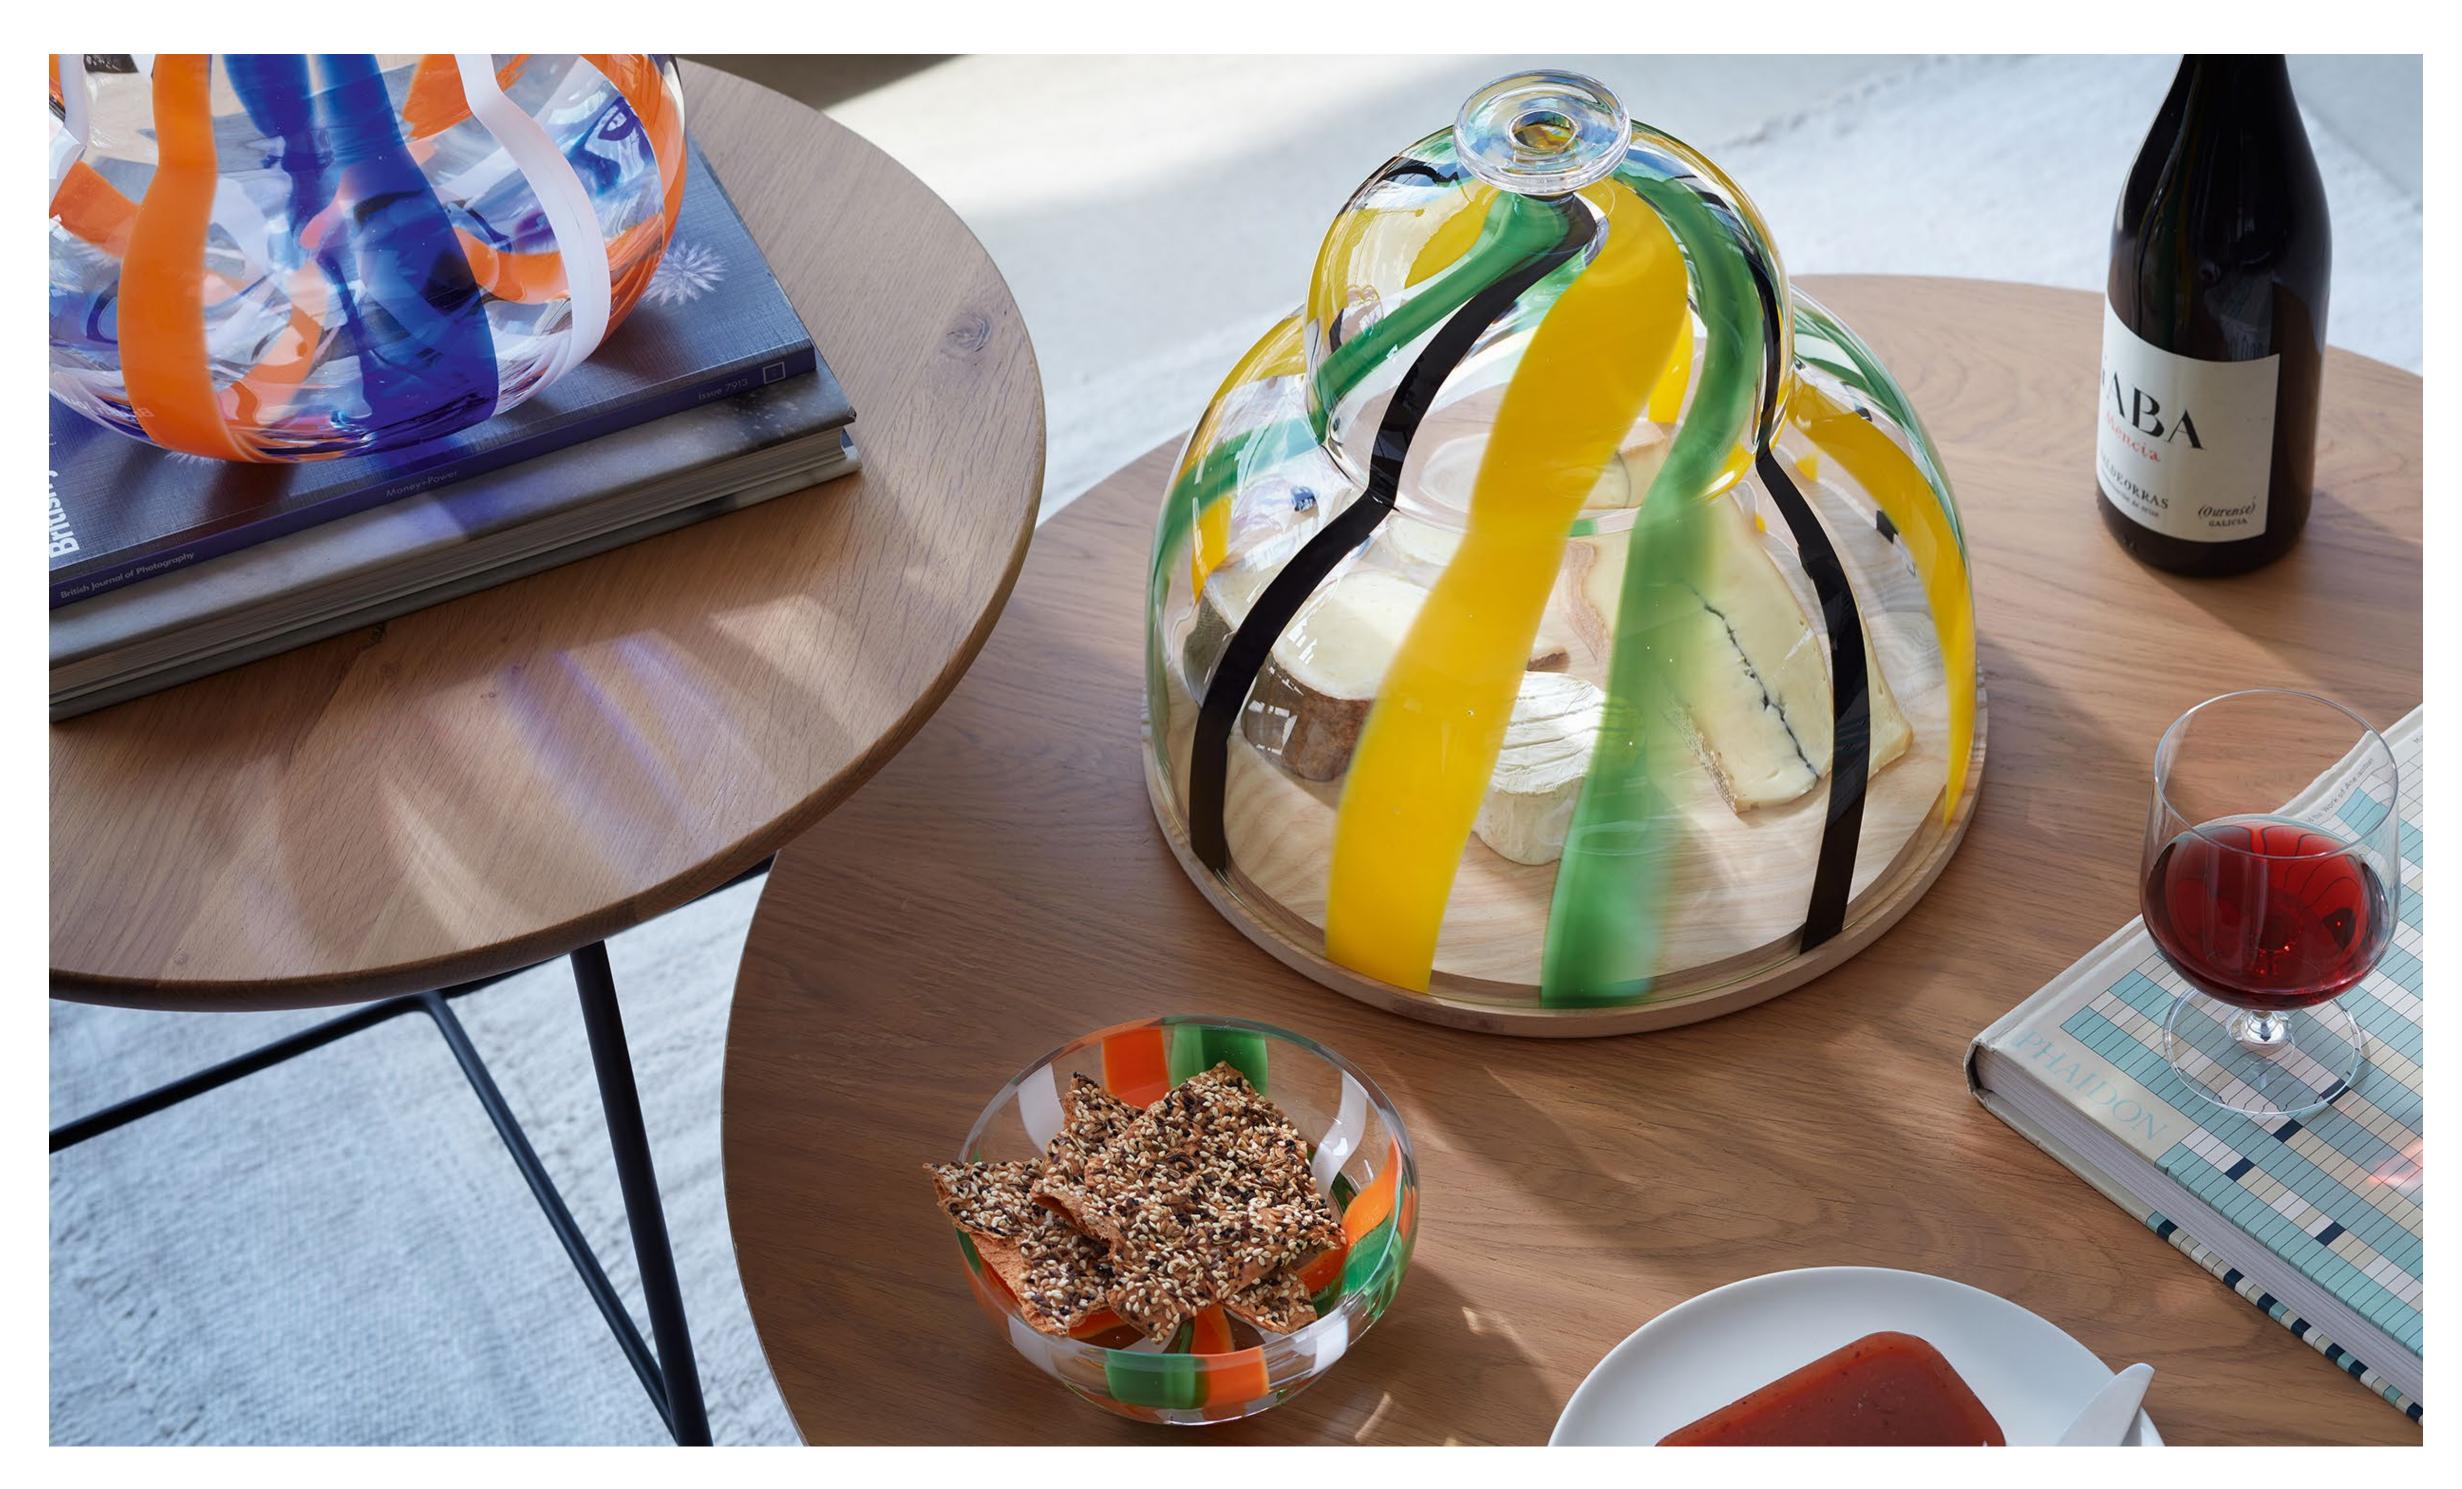

FOLK
Bowl
clear / stripes
blue / orange / white
Ø24cm / Ø9.5in
FK08 N 🛱

FOLK
Dome & Ash Base
clear / stripes
black / green / yellow
Ø30cm / H27.5cm / Ø11.75 / H10.75in
FK09 N 🗎

LSA International

New Collections 2024 - FOLK Skyline