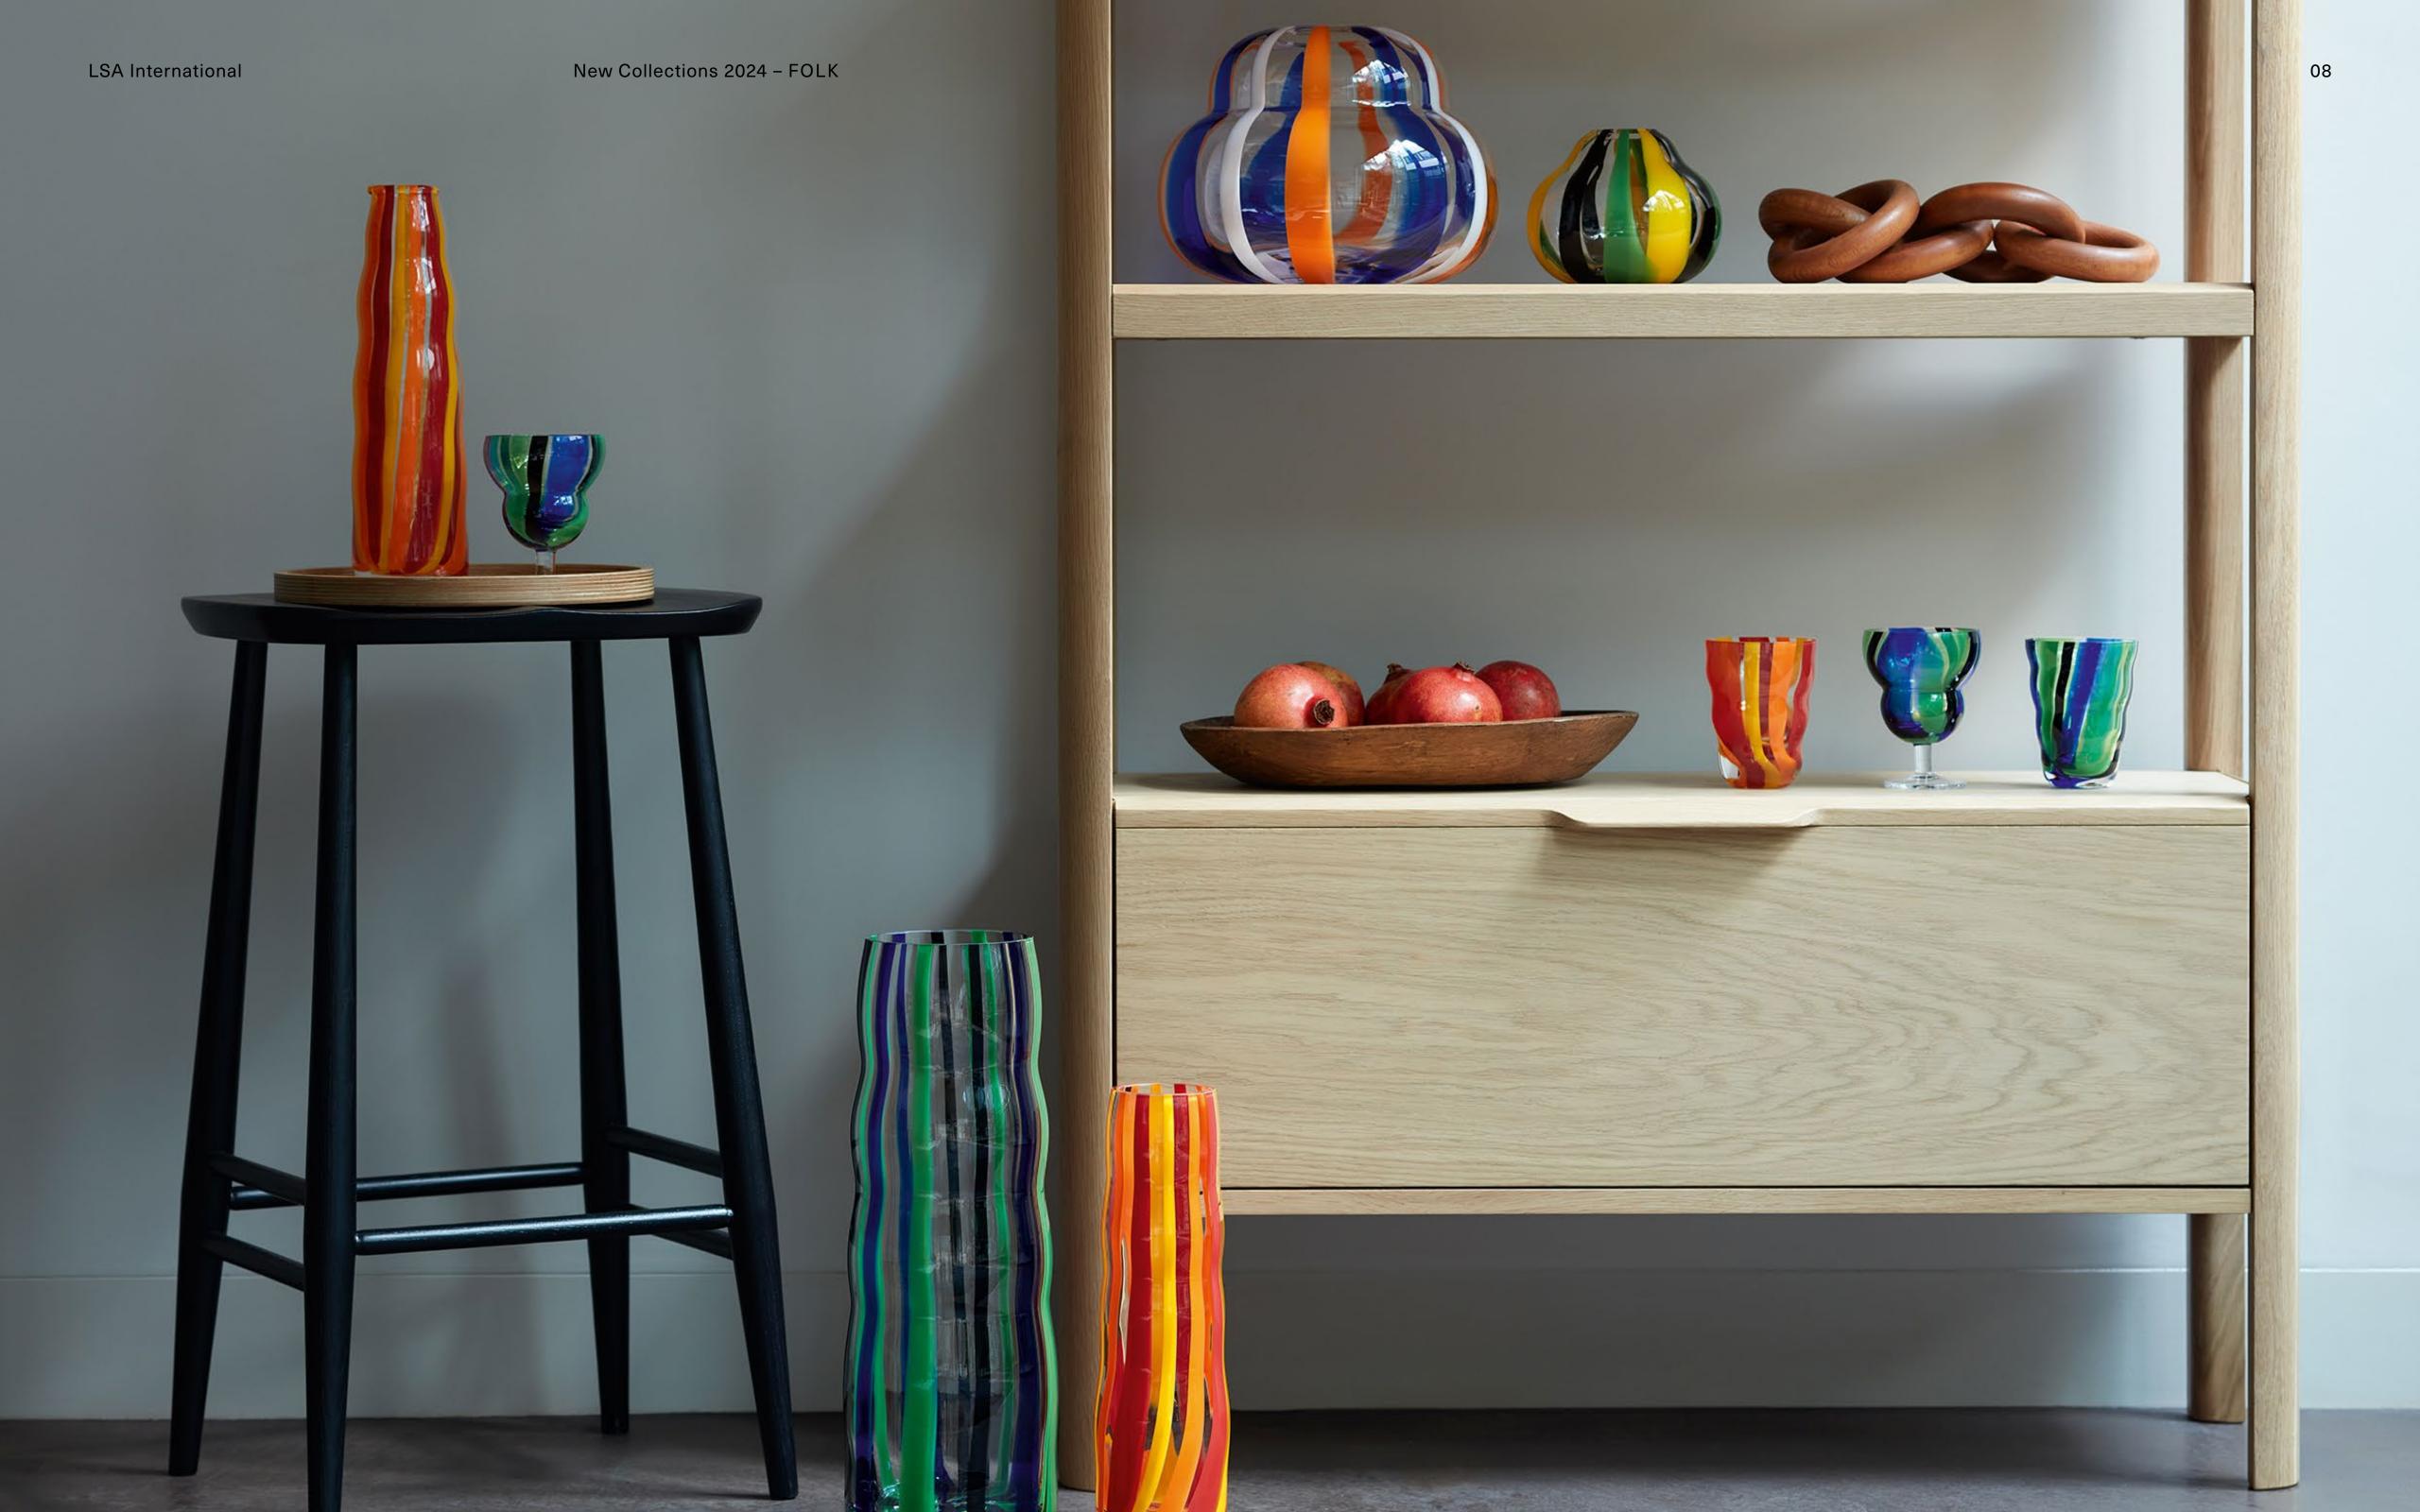

Monthe Walandons

Monika Lubkowska-Jonas Creative Director

Vibrantly coloured stripes are borrowed from traditional Polish textiles and decoration in the FOLK Collection. Staggered bands of alternating colour mimic Łowicki fabrics, and the exaggerated silhouettes of layered, billowing skirts are seen in the wide, undulating vase shapes.

Solid, coloured glass rods are fused with a gather of clear glass and then mouth blown into a bespoke mould. The skilled, handmade process produces distinctive folk-inspired patterns and organic forms, with no two vessels ever being the same.

LSA International New Collections 2024 - FOLK Skyline 18

FOLK
Tumbler x 2
clear / stripes
orange / red / yellow
280ml / 9oz
FK02 **N** 曲

FOLK
Water / Wine Glass x 2
clear / stripes
black / blue / green
230ml / 8oz
FK03

FOLK
Carafe
clear / stripes
black / blue / green
11 / 35oz
FK05 N H

FOLK
Carafe
clear / stripes
orange / red / yellow
11 / 35oz
FK06 N H

FOLK
Bowl
clear / stripes
green / orange / white
Ø15cm / Ø6in
FK07

FOLK
Bowl
clear / stripes
blue / orange / white
Ø24cm / Ø9.5in
FK08 N 🛱

FOLK
Dome & Ash Base
clear / stripes
black / green / yellow
Ø30cm / H27.5cm / Ø11.75 / H10.75in
FK09 N 🗎

LSA International

New Collections 2024 - FOLK Skyline

19

FOLK
Vase
clear / stripes
black / blue / green
H42cm / H16.5in
FK13