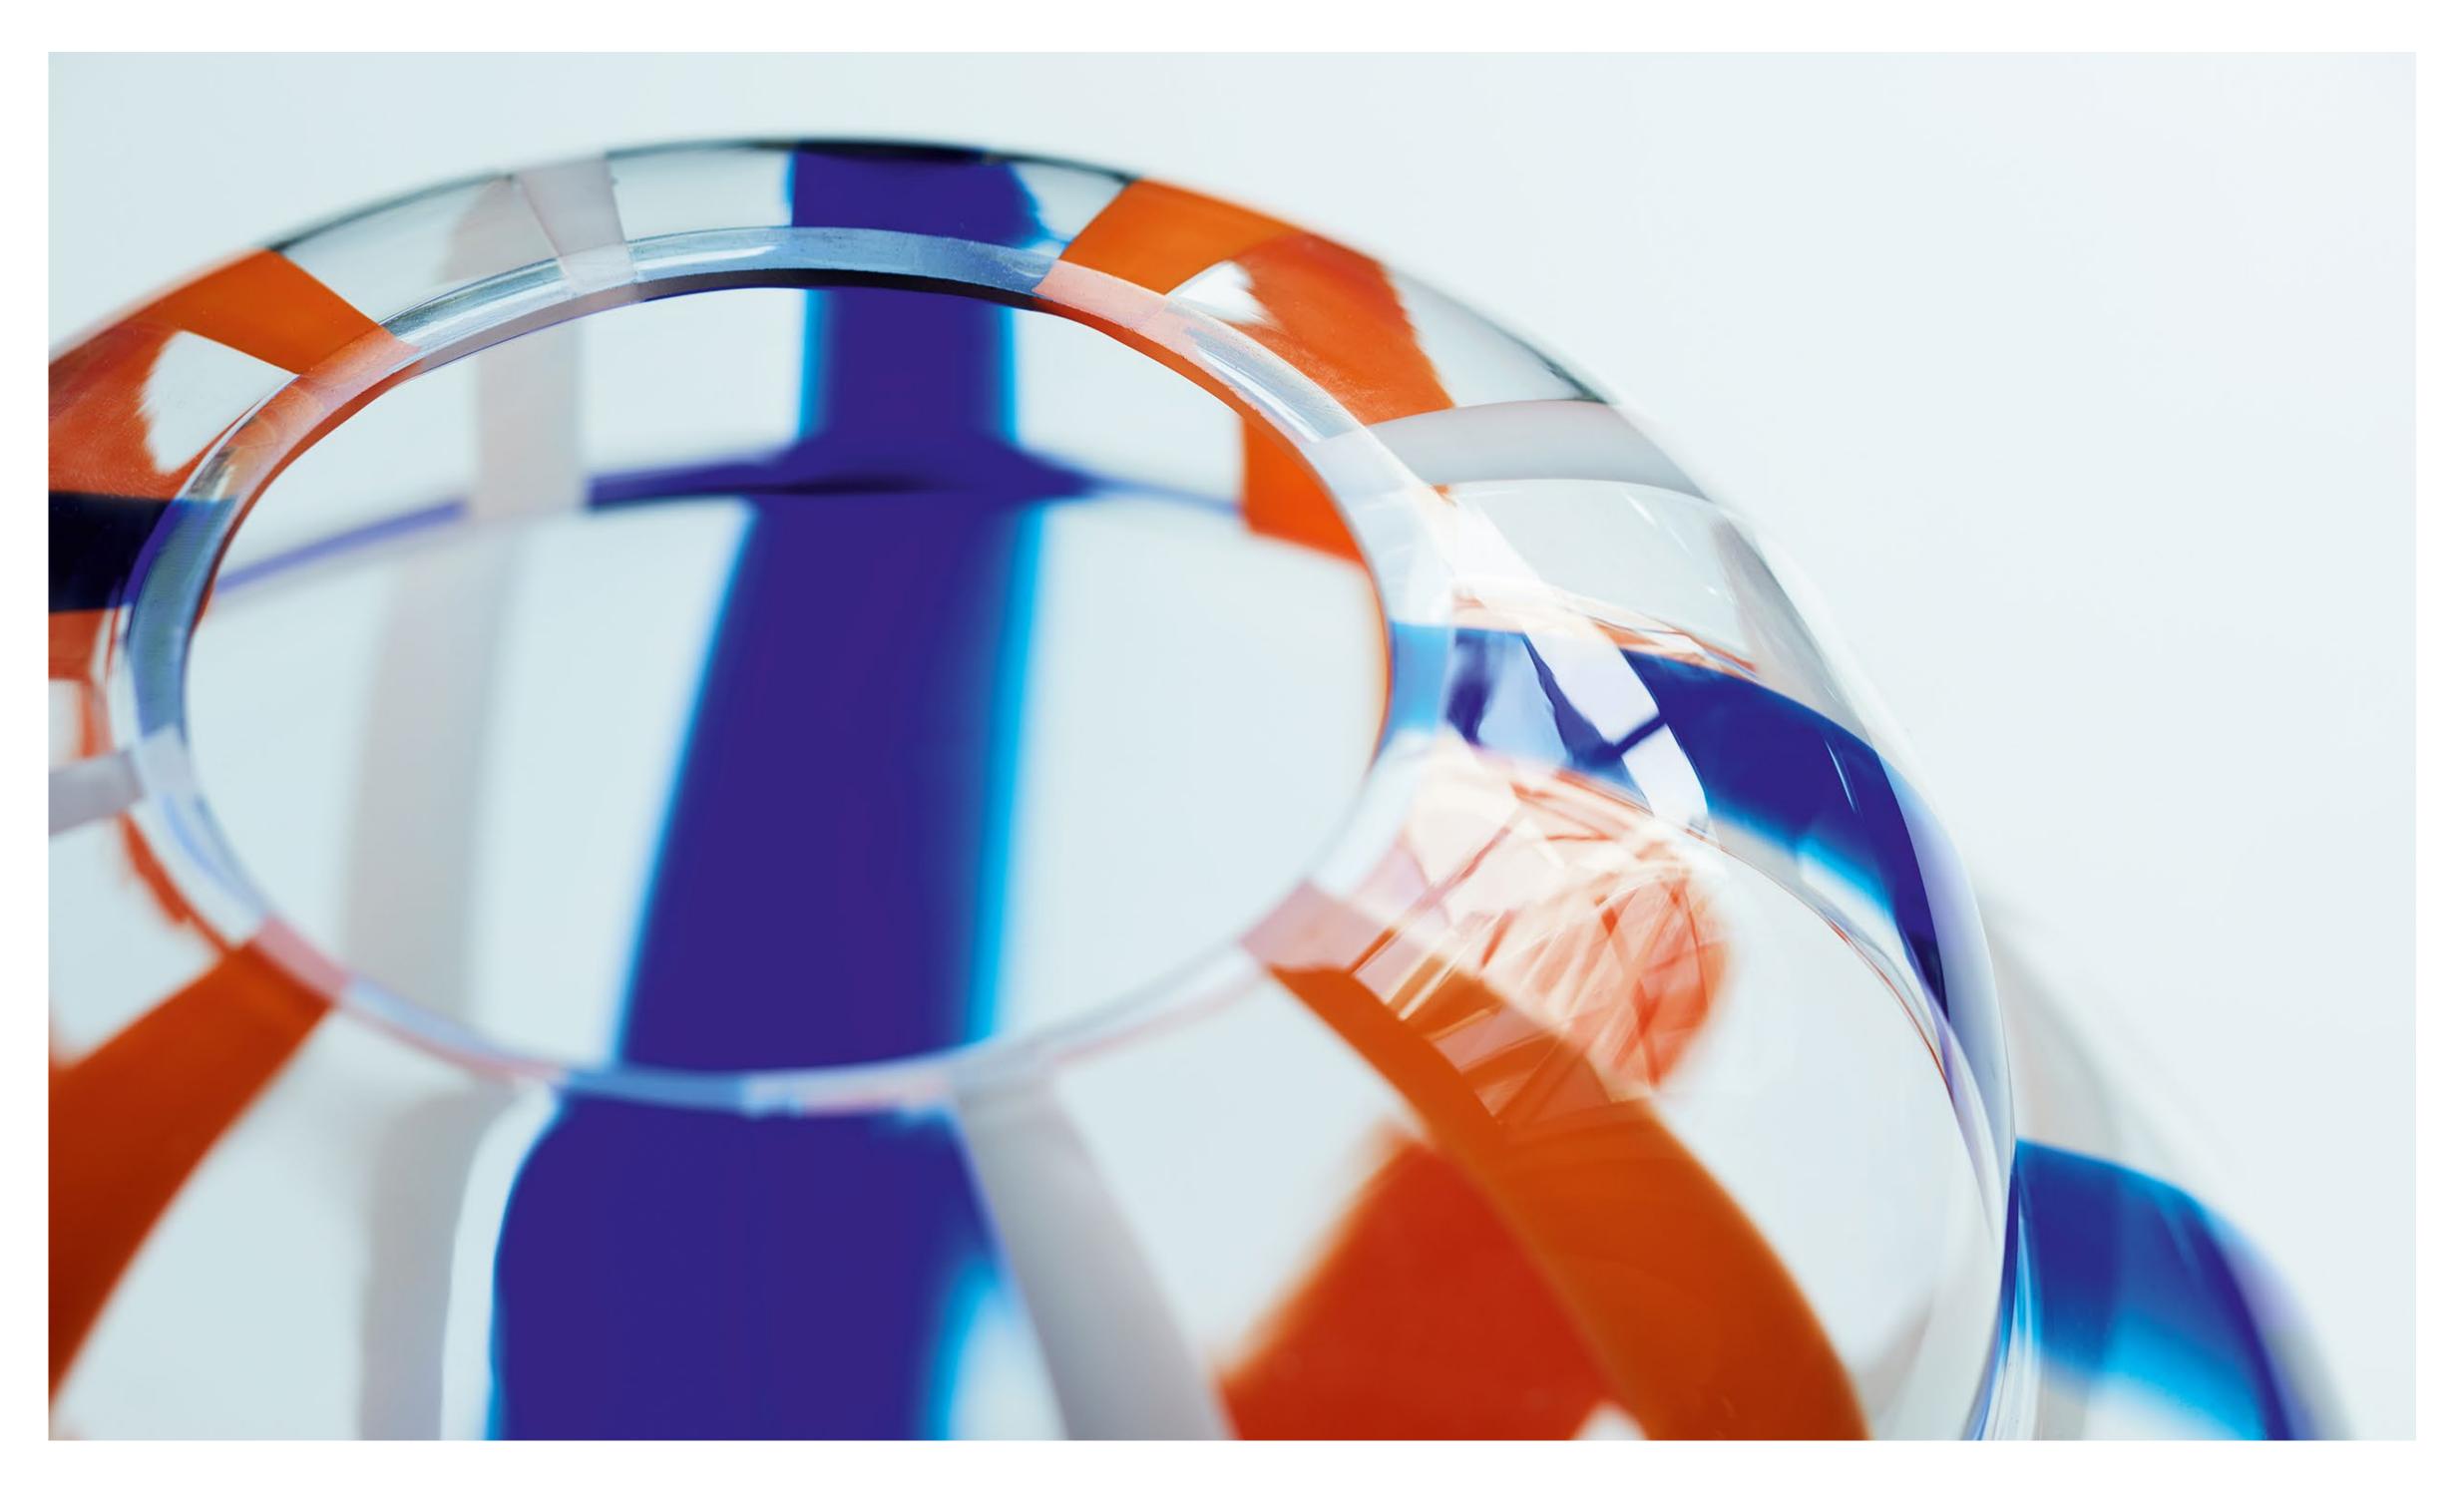

Monthe Walandons

Monika Lubkowska-Jonas Creative Director

Vibrantly coloured stripes are borrowed from traditional Polish textiles and decoration in the FOLK Collection. Staggered bands of alternating colour mimic Łowicki fabrics, and the exaggerated silhouettes of layered, billowing skirts are seen in the wide, undulating vase shapes.

Solid, coloured glass rods are fused with a gather of clear glass and then mouth blown into a bespoke mould. The skilled, handmade process produces distinctive folk-inspired patterns and organic forms, with no two vessels ever being the same.