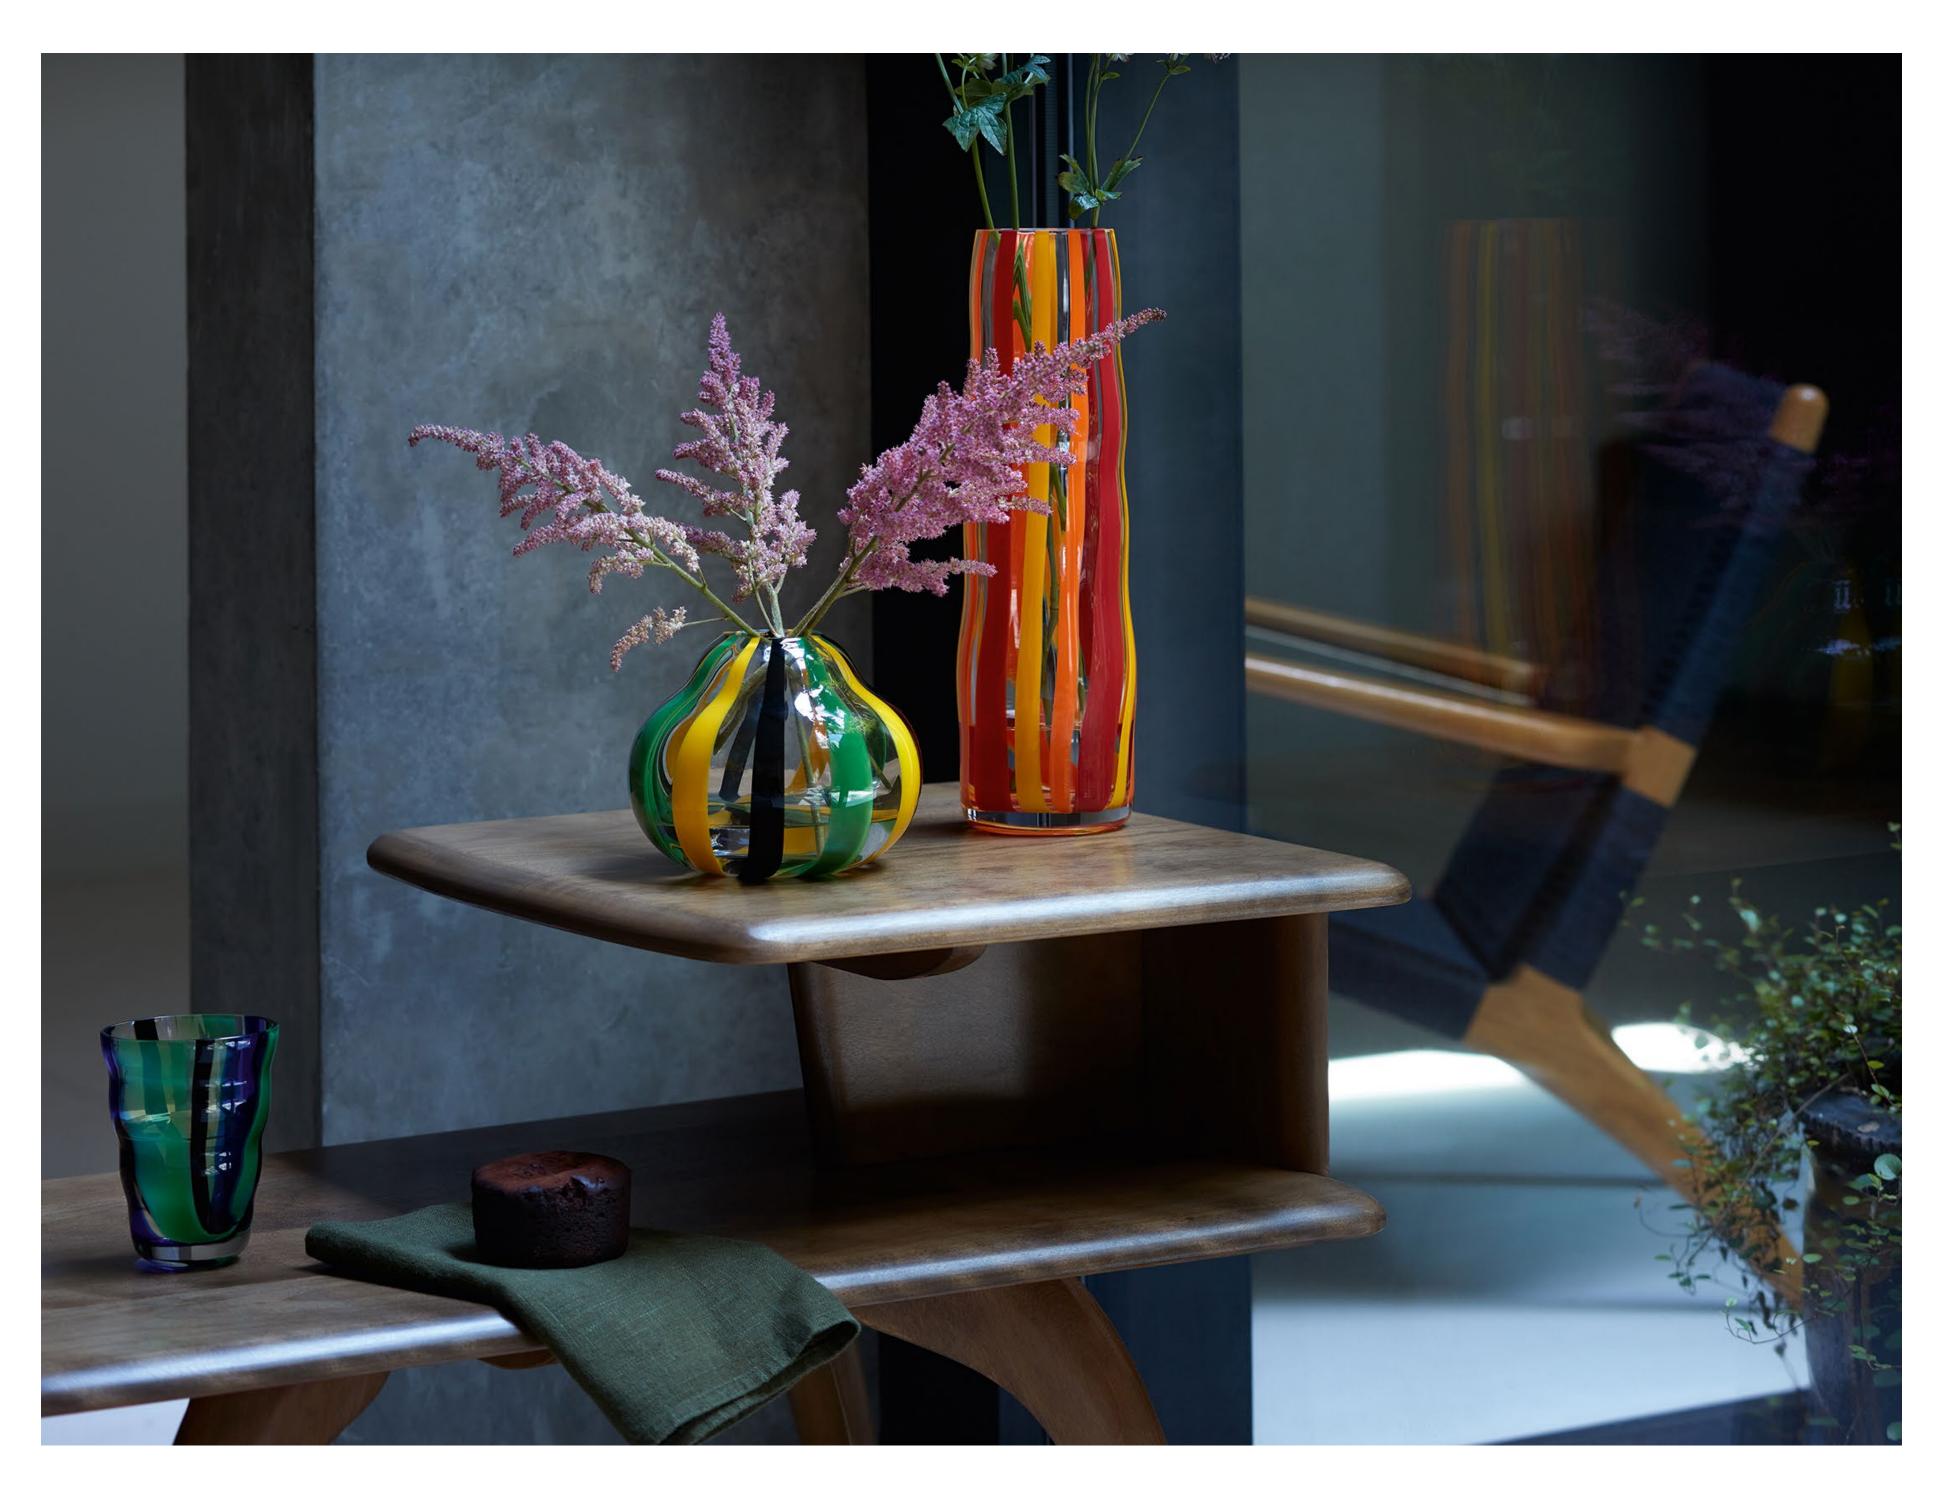

Monthe Walandons

Monika Lubkowska-Jonas Creative Director

Vibrantly coloured stripes are borrowed from traditional Polish textiles and decoration in the FOLK Collection. Staggered bands of alternating colour mimic Łowicki fabrics, and the exaggerated silhouettes of layered, billowing skirts are seen in the wide, undulating vase shapes.

Solid, coloured glass rods are fused with a gather of clear glass and then mouth blown into a bespoke mould. The skilled, handmade process produces distinctive folk-inspired patterns and organic forms, with no two vessels ever being the same.