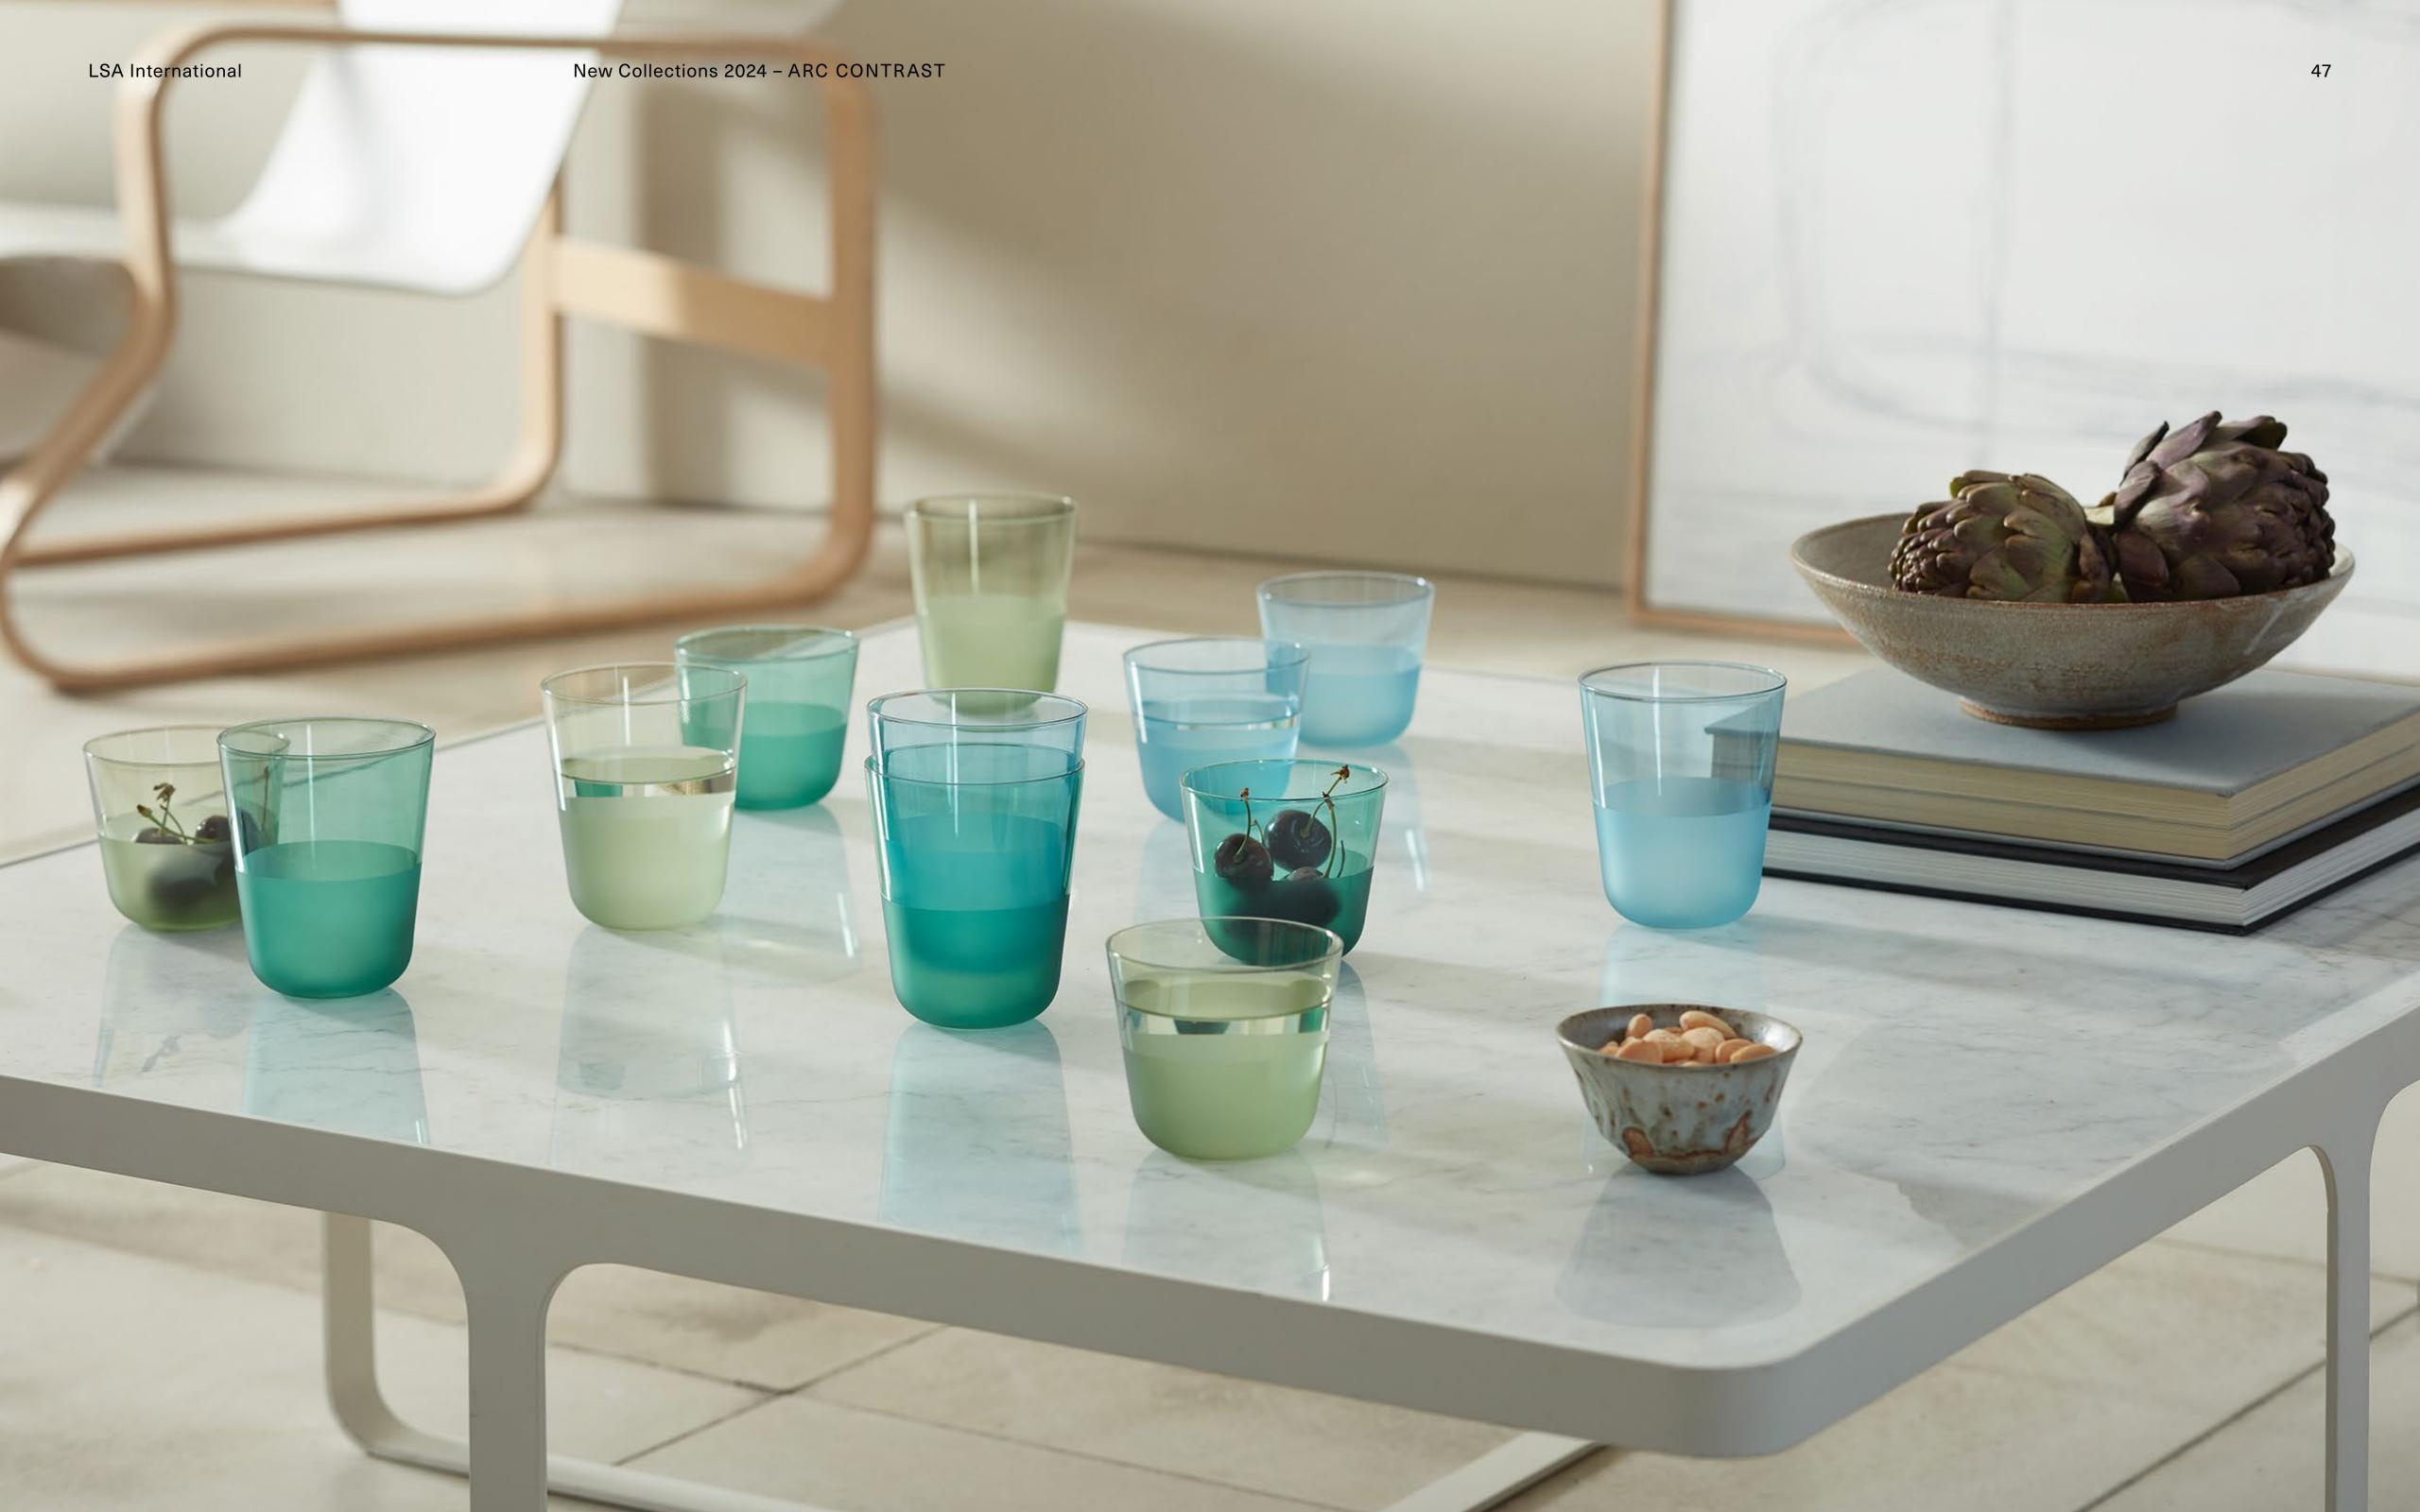

# ARC CONTRAST

A collection of tumblers which add colour and texture to the original clear forms of the GOOD DESIGN Award winning ARC drinkware collection.

Tactile translucent and matte finishes meet in the centre of the glass to create contrasting surfaces which play on light.

The soft gentle silhouettes sit comfortably in the hand and the tonal array of colours lend themselves to creating individual or multi-hued colour stories.

Dishwasher safe.

An extension of our ARC Collection, Good Design Award Winner 2023