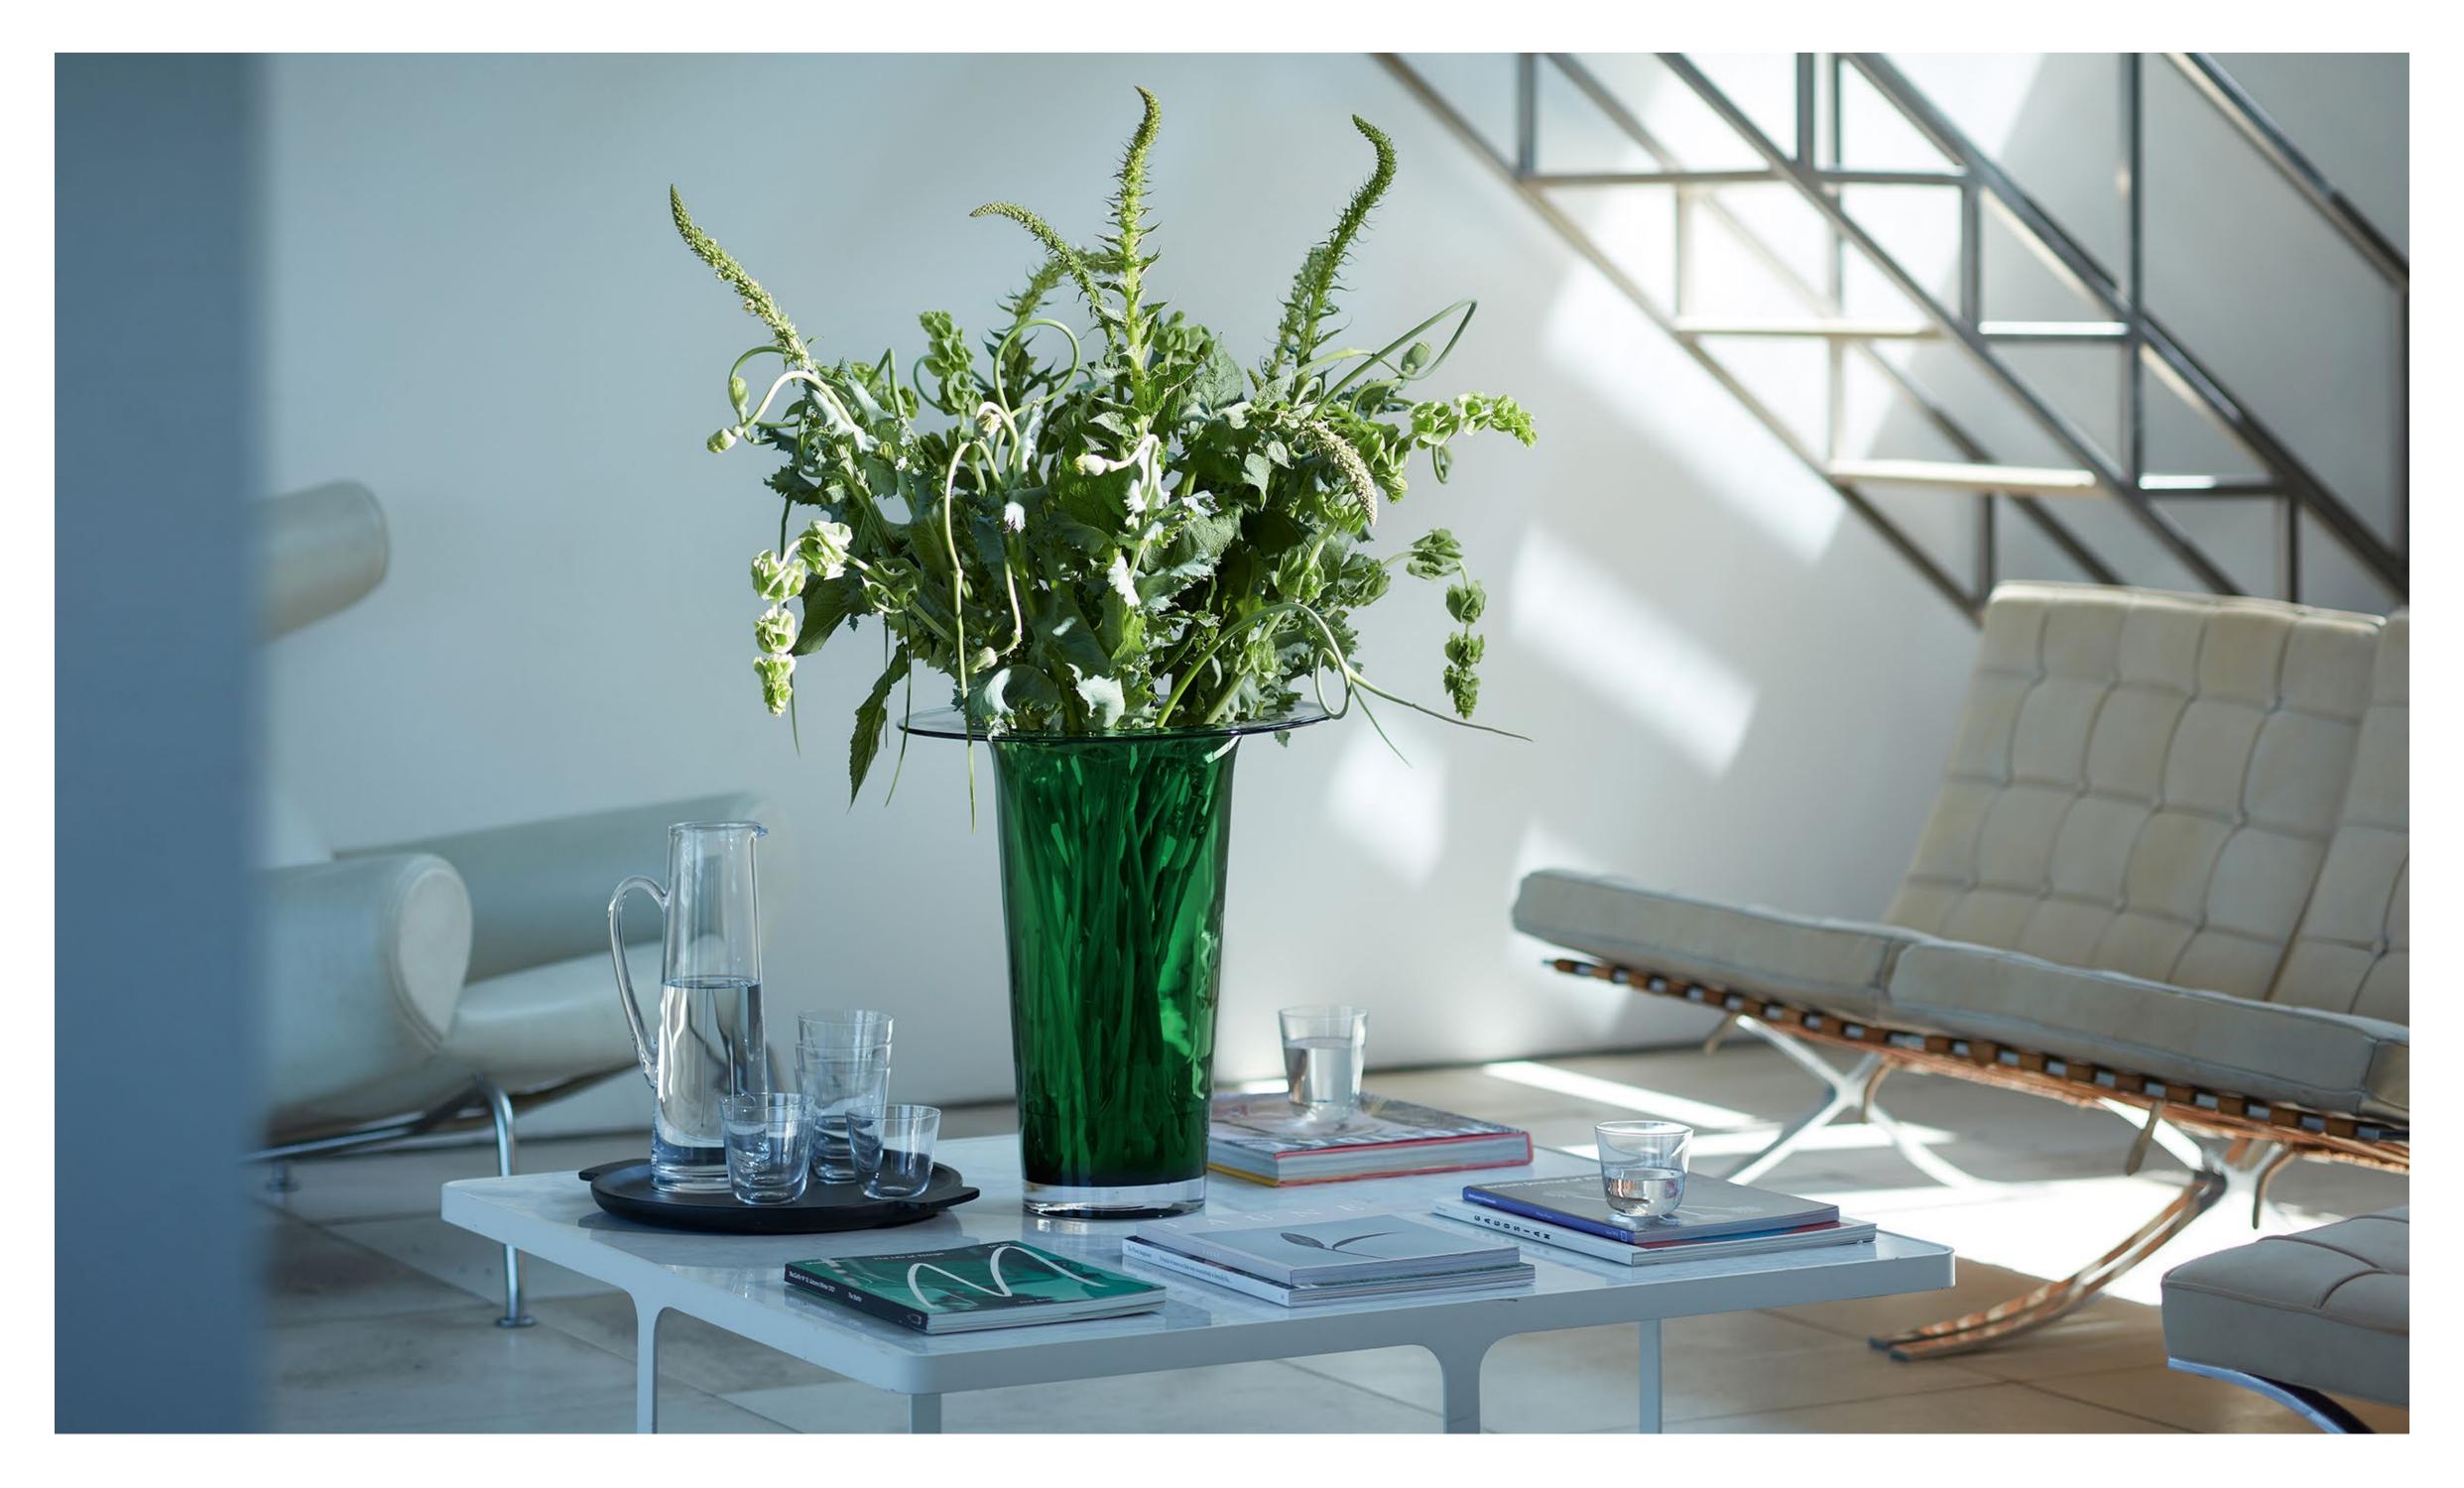

### VICTORIA

A collection of vases created in tribute to the late florist Victoria Taberer-Bond.

A long-standing partner and friend to LSA, Victoria crafted arrangements for editorial shoots, bouquets for the LSA showrooms and presented flowers for events, always lending her passion, astute eye and love for organic colour. Her inspiration came directly from the natural world, with her vivid style challenging uniformity.

In her memory, the mouth-blown vases are based on the design of florists' conical metal containers, with the flared or tapered forms and wide flat collars giving choice and emphasis when arranging flowers and foliage.

For each Victoria vase we sell, we will make a donation to the cancer charity sarcoma.org.uk in her memory.

30

VICTORIA Vase / Lantern clear H13.5cm / H5.25in VC03 **N** #

clear H26cm / H10.25in VC07 **№** 🛱