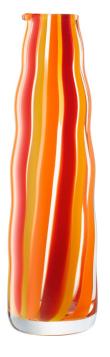

Monthe Walandons

Monika Lubkowska-Jonas Creative Director

Vibrantly coloured stripes are borrowed from traditional Polish textiles and decoration in the FOLK Collection. Staggered bands of alternating colour mimic Łowicki fabrics, and the exaggerated silhouettes of layered, billowing skirts are seen in the wide, undulating vase shapes.

Solid, coloured glass rods are fused with a gather of clear glass and then mouth blown into a bespoke mould. The skilled, handmade process produces distinctive folk-inspired patterns and organic forms, with no two vessels ever being the same.

LSA International New Collections 2024 - FOLK Skyline 18

FOLK
Tumbler x 2
clear / stripes
orange / red / yellow
280ml / 9oz
FK02 **N** 曲

FOLK
Water / Wine Glass x 2
clear / stripes
black / blue / green
230ml / 8oz
FK03

FOLK
Carafe
clear / stripes
black / blue / green
11 / 35oz
FK05 N H

FOLK
Carafe
clear / stripes
orange / red / yellow
11 / 35oz
FK06 N H

FOLK
Bowl
clear / stripes
green / orange / white
Ø15cm / Ø6in
FK07