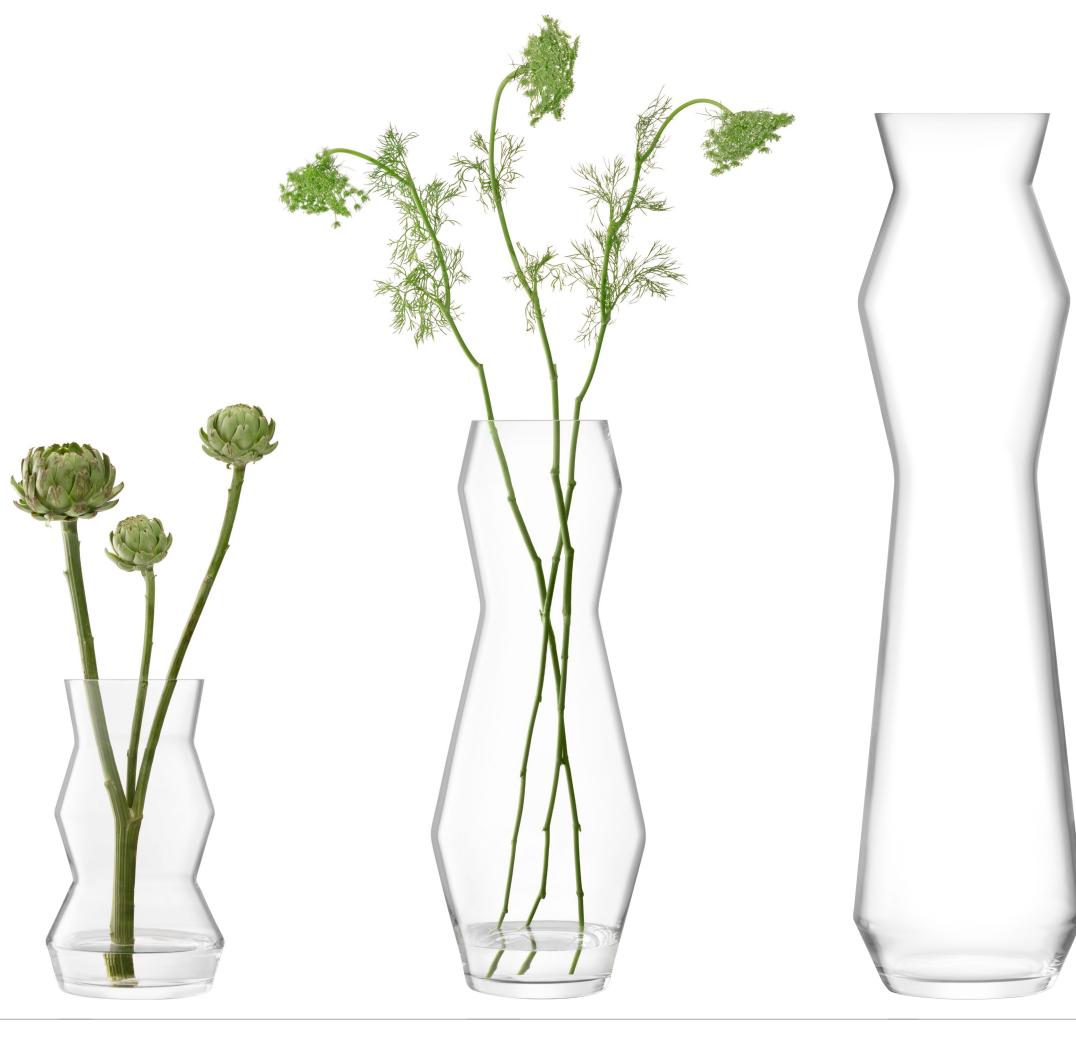

### VICTORIA

A collection of vases created in tribute to the late florist Victoria Taberer-Bond.

A long-standing partner and friend to LSA, Victoria crafted arrangements for editorial shoots, bouquets for the LSA showrooms and presented flowers for events, always lending her passion, astute eye and love for organic colour. Her inspiration came directly from the natural world, with her vivid style challenging uniformity.

In her memory, the mouth-blown vases are based on the design of florists' conical metal containers, with the flared or tapered forms and wide flat collars giving choice and emphasis when arranging flowers and foliage.

For each Victoria vase we sell, we will make a donation to the cancer charity sarcoma.org.uk in her memory.

30

VICTORIA Vase / Lantern clear H13.5cm / H5.25in VC03 **N** #

clear H26cm / H10.25in VC07 **№** 🛱

clear H36cm / H14.25in VC09 **№** 🛱

clear H45cm / H17.75in VC11 **№** ⊞

## SCULPT

Stacked geometry and angular modern shapes define the SCULPT Collection. The carved wooden totems of Constantin Brancusi are referenced in the sculptural outlines of each mouth-blown vase and vase/lantern. Forms appear to expand and contract rhythmically across the collection as close attention is paid to line, scale and equilibrium. The neck of each piece slants inwards or outwards, giving choice when arranging flowers, foliage and single blooms.