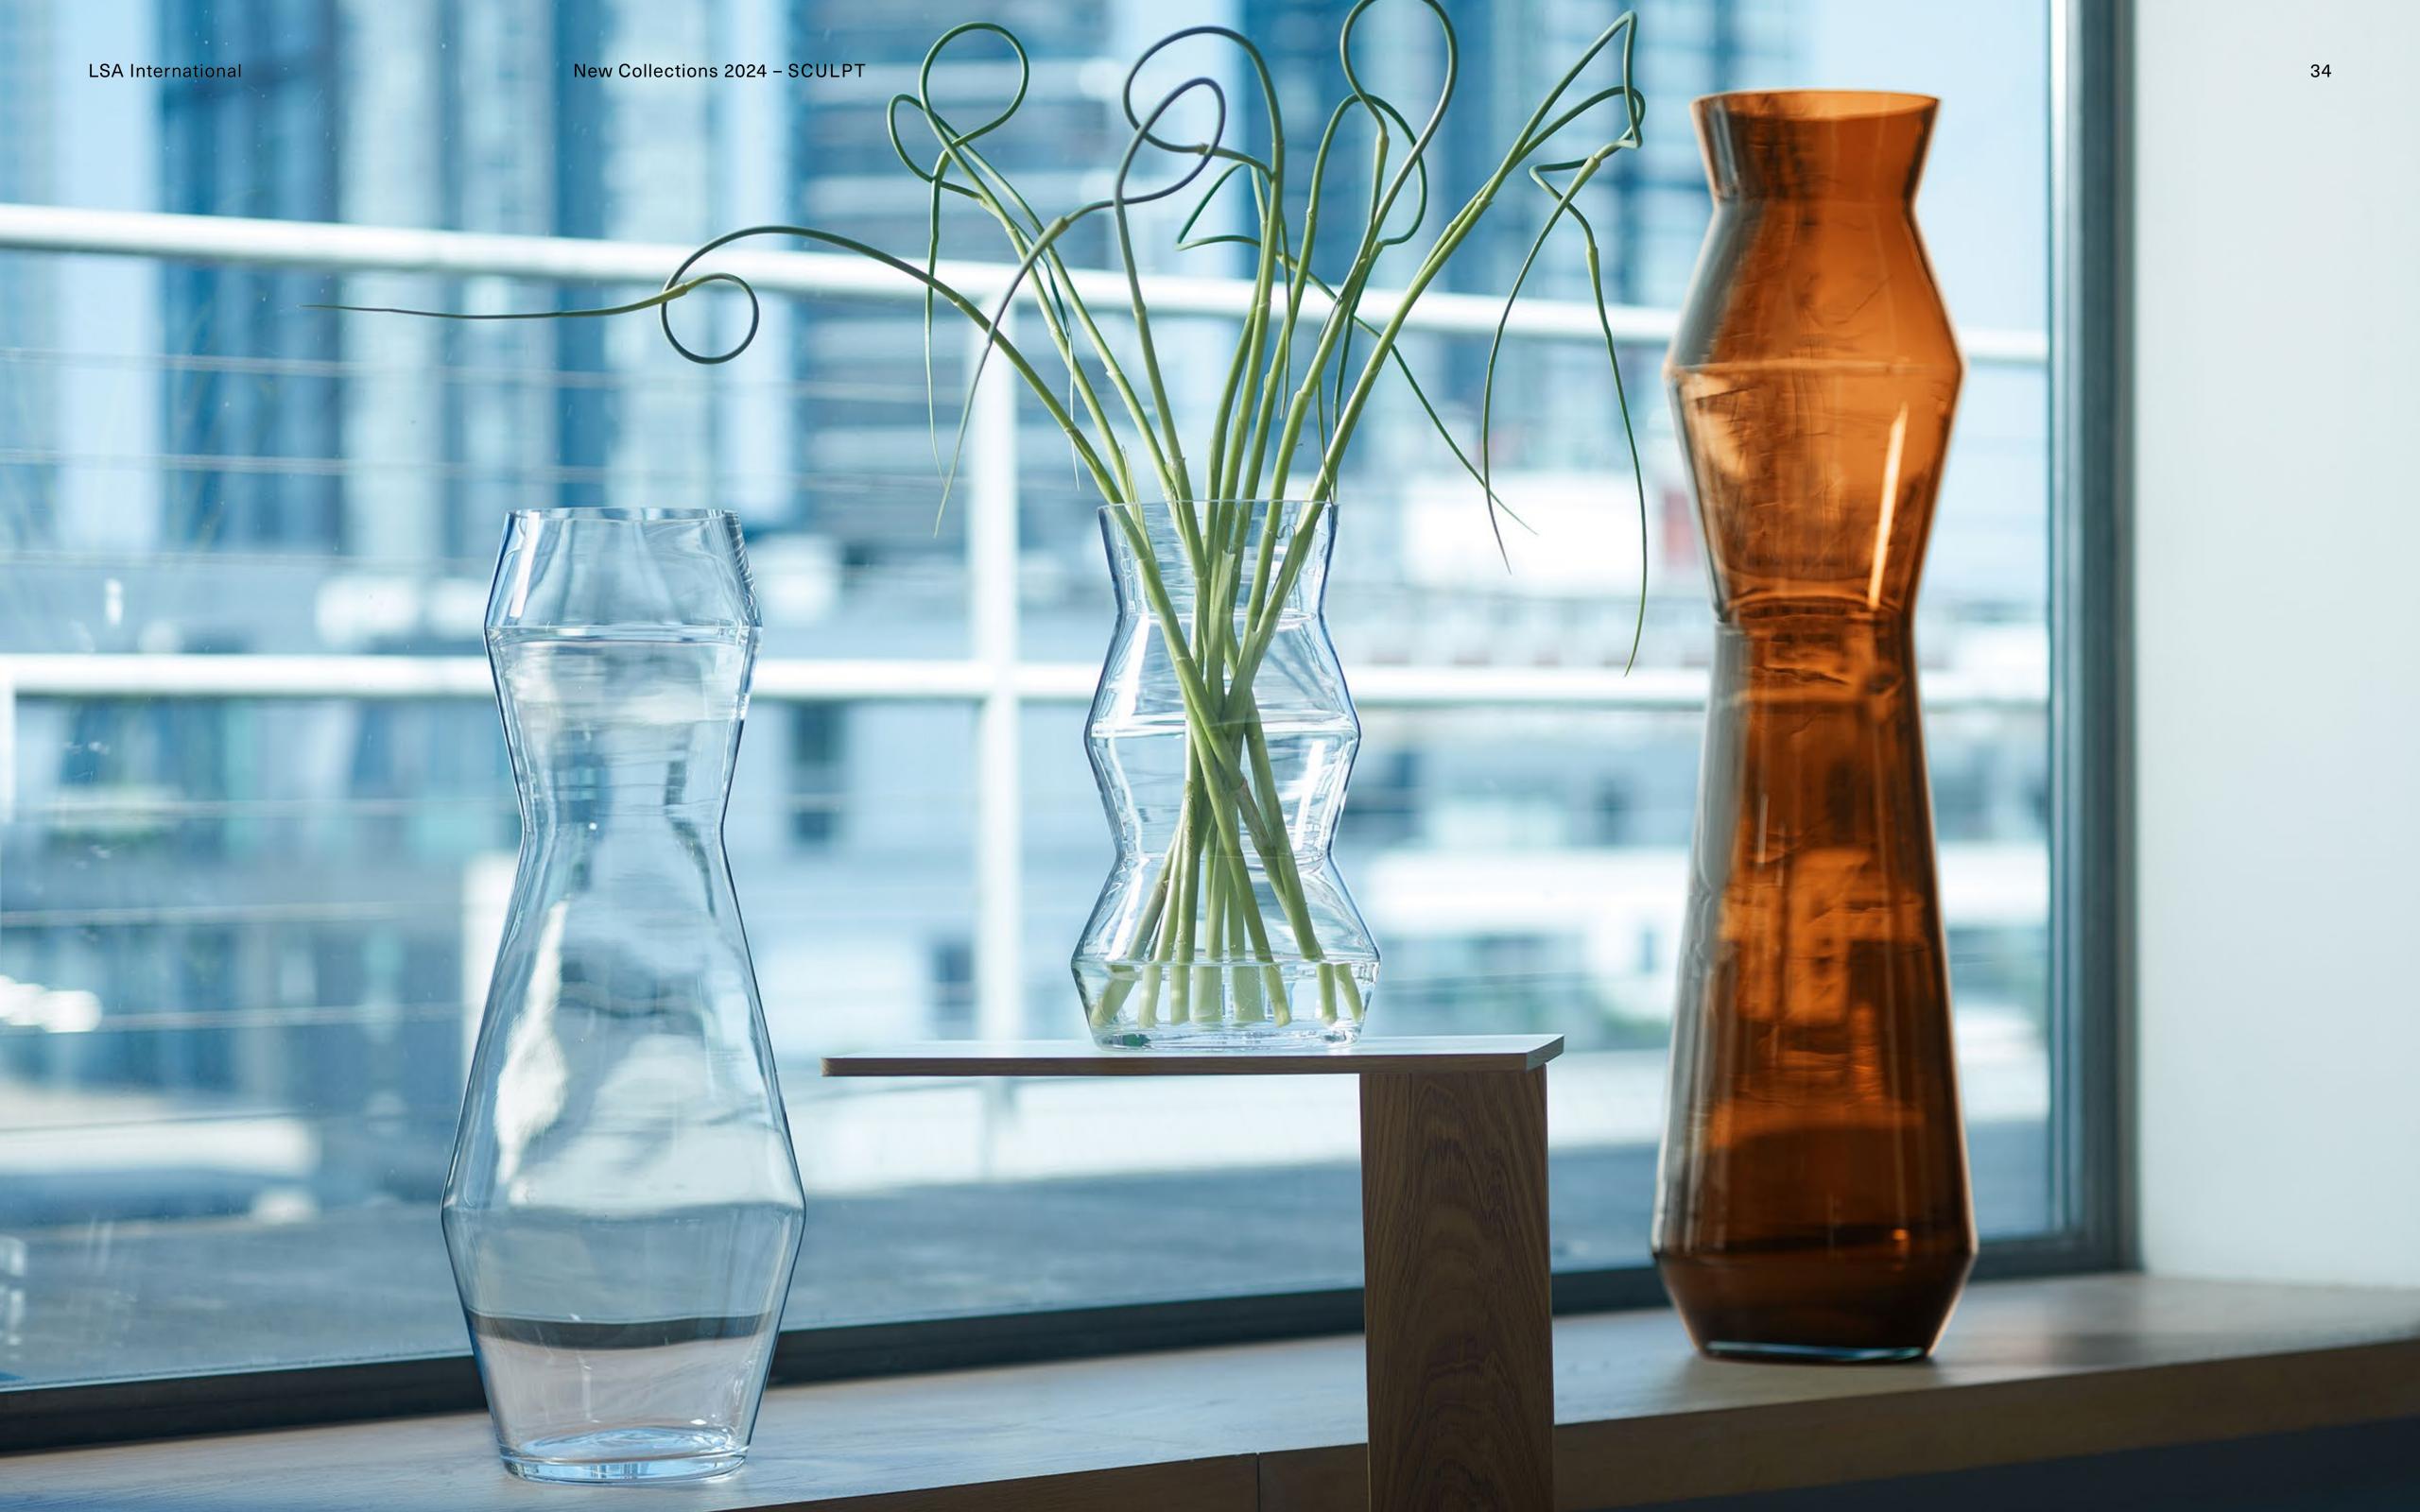

## SCULPT

Stacked geometry and angular modern shapes define the SCULPT Collection. The carved wooden totems of Constantin Brancusi are referenced in the sculptural outlines of each mouth-blown vase and vase/lantern. Forms appear to expand and contract rhythmically across the collection as close attention is paid to line, scale and equilibrium. The neck of each piece slants inwards or outwards, giving choice when arranging flowers, foliage and single blooms.

LSA International New Collections 2024 – SCULPT 37

LSA International New Collections 2024 – SCULPT

SCULPT
Vase / Lantern
clear
H23cm / H9in
SG03

SCULPT Vase clear H65cm / H25.5in SG07 N 🛱

SCULPT Vase clear H100cm / H39.25in SG09 N H

SCULPT
Vase / Lantern
cognac
H23cm / H9in
SG04

SCULPT
Vase / Lantern
cognac
H36cm H14.25in
SG06 N H

SCULPT Vase cognac H65cm / H25.5in SG08 N H

SCULPT
Vase
cognac
H100cm / H39.25in
SG10 N H

LSA International New Collections 2024 – ARC CONTRAST 41