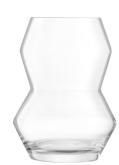

## SCULPT

Stacked geometry and angular modern shapes define the SCULPT Collection. The carved wooden totems of Constantin Brancusi are referenced in the sculptural outlines of each mouth-blown vase and vase/lantern. Forms appear to expand and contract rhythmically across the collection as close attention is paid to line, scale and equilibrium. The neck of each piece slants inwards or outwards, giving choice when arranging flowers, foliage and single blooms.

LSA International New Collections 2024 – SCULPT 37

LSA International New Collections 2024 – SCULPT

SCULPT
Vase / Lantern
clear
H23cm / H9in
SG03

SCULPT Vase clear H65cm / H25.5in SG07 N 🛱

SCULPT Vase clear H100cm / H39.25in SG09 N H