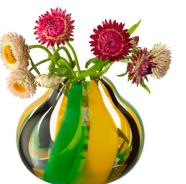

Monthe Walandons

Monika Lubkowska-Jonas Creative Director

Vibrantly coloured stripes are borrowed from traditional Polish textiles and decoration in the FOLK Collection. Staggered bands of alternating colour mimic Łowicki fabrics, and the exaggerated silhouettes of layered, billowing skirts are seen in the wide, undulating vase shapes.

Solid, coloured glass rods are fused with a gather of clear glass and then mouth blown into a bespoke mould. The skilled, handmade process produces distinctive folk-inspired patterns and organic forms, with no two vessels ever being the same.