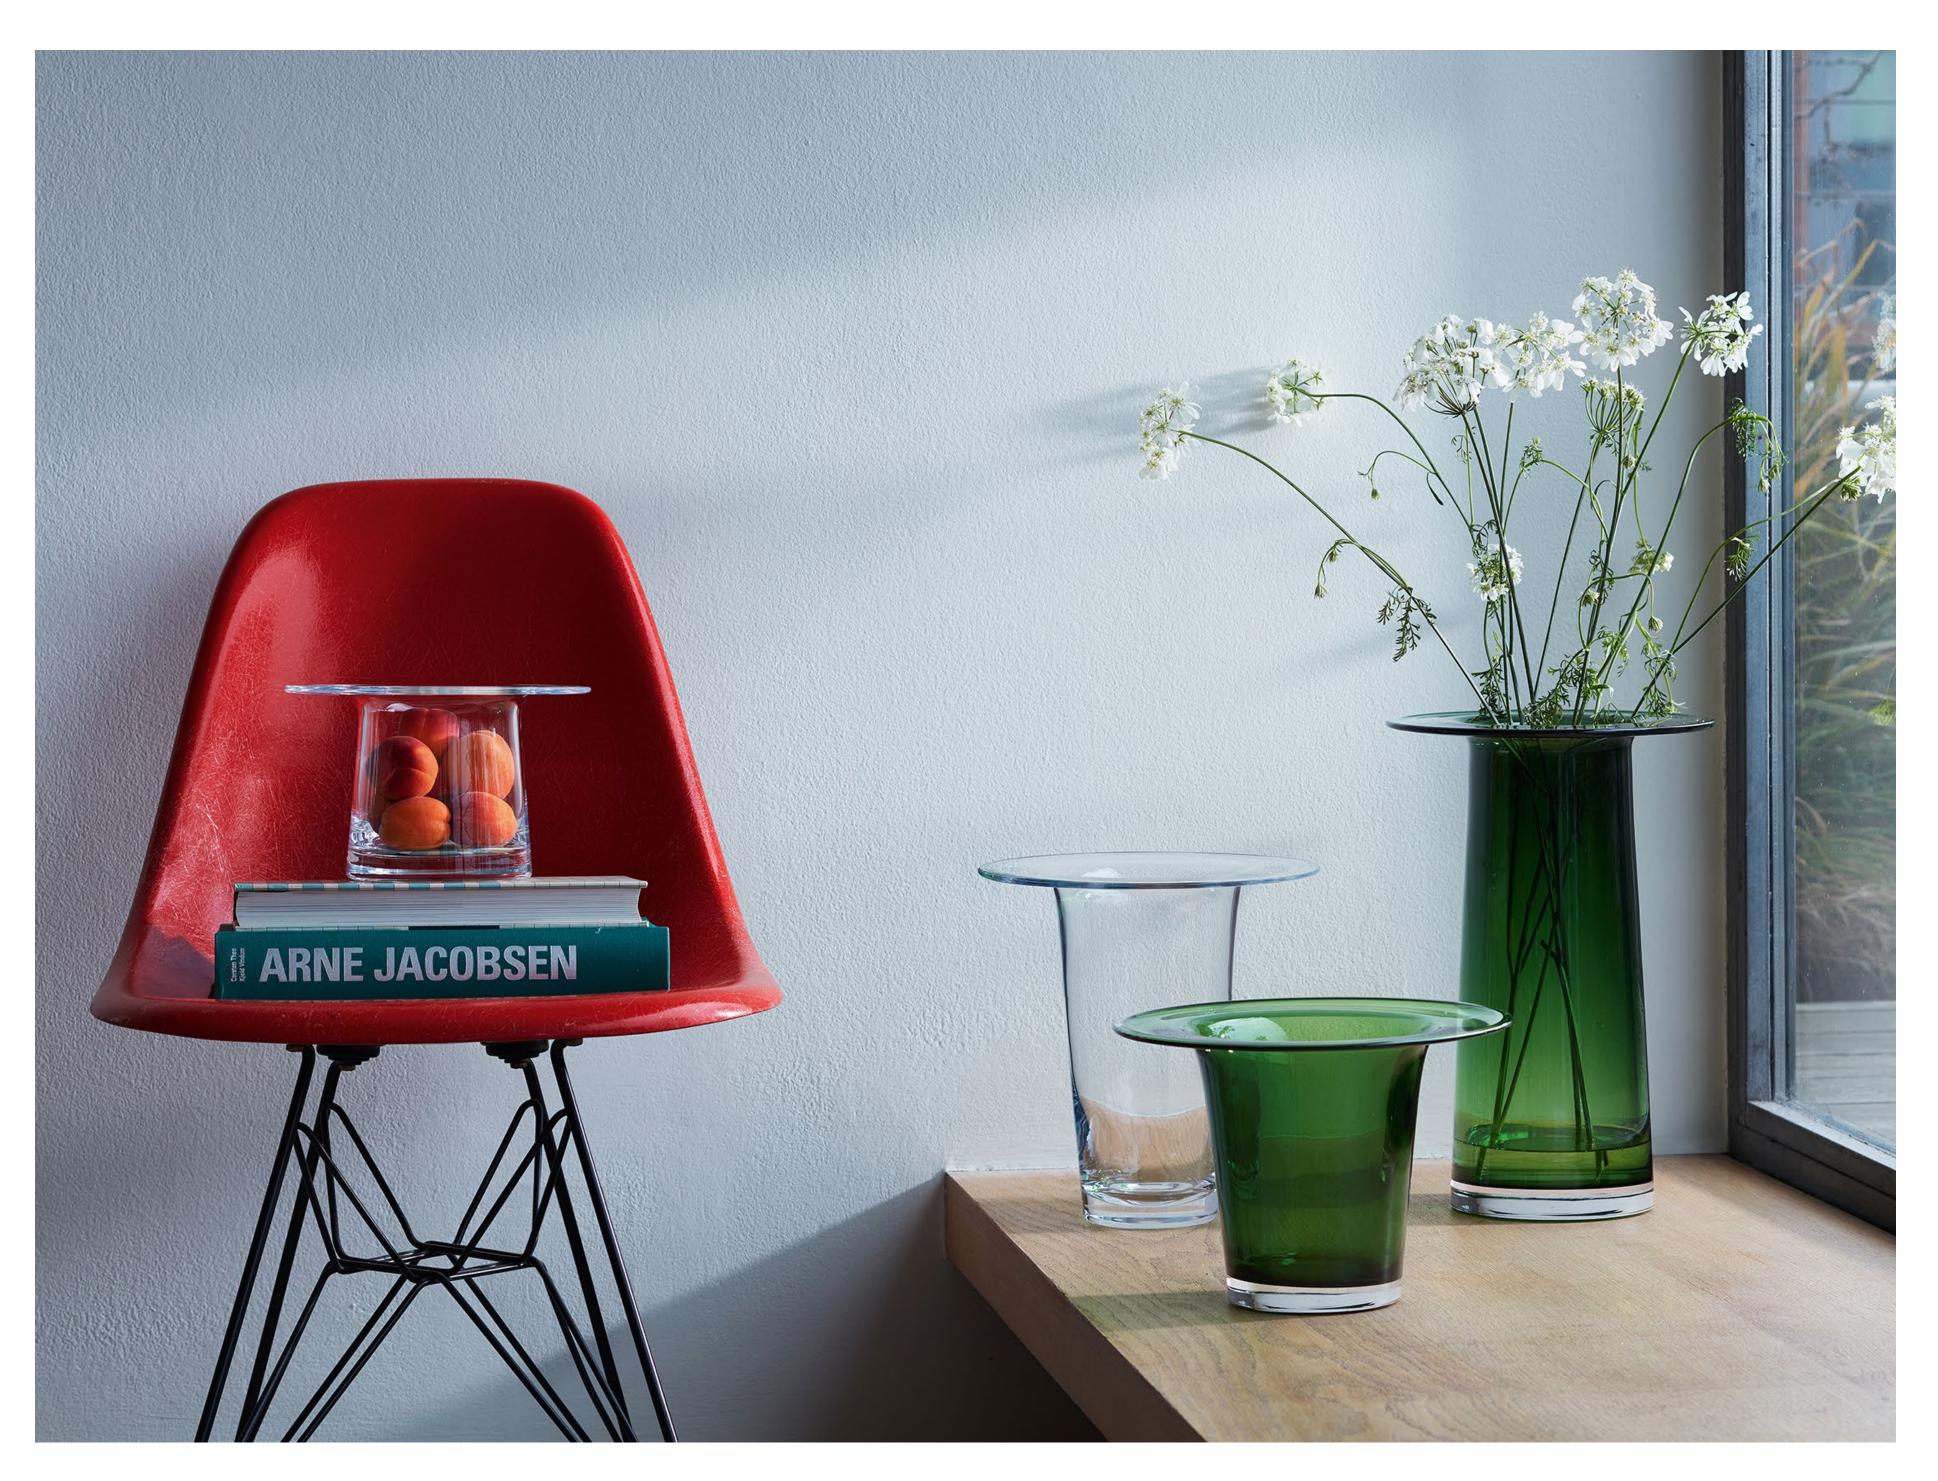

Monthe Walandons

Monika Lubkowska-Jonas Creative Director

Vibrantly coloured stripes are borrowed from traditional Polish textiles and decoration in the FOLK Collection. Staggered bands of alternating colour mimic Łowicki fabrics, and the exaggerated silhouettes of layered, billowing skirts are seen in the wide, undulating vase shapes.

Solid, coloured glass rods are fused with a gather of clear glass and then mouth blown into a bespoke mould. The skilled, handmade process produces distinctive folk-inspired patterns and organic forms, with no two vessels ever being the same.