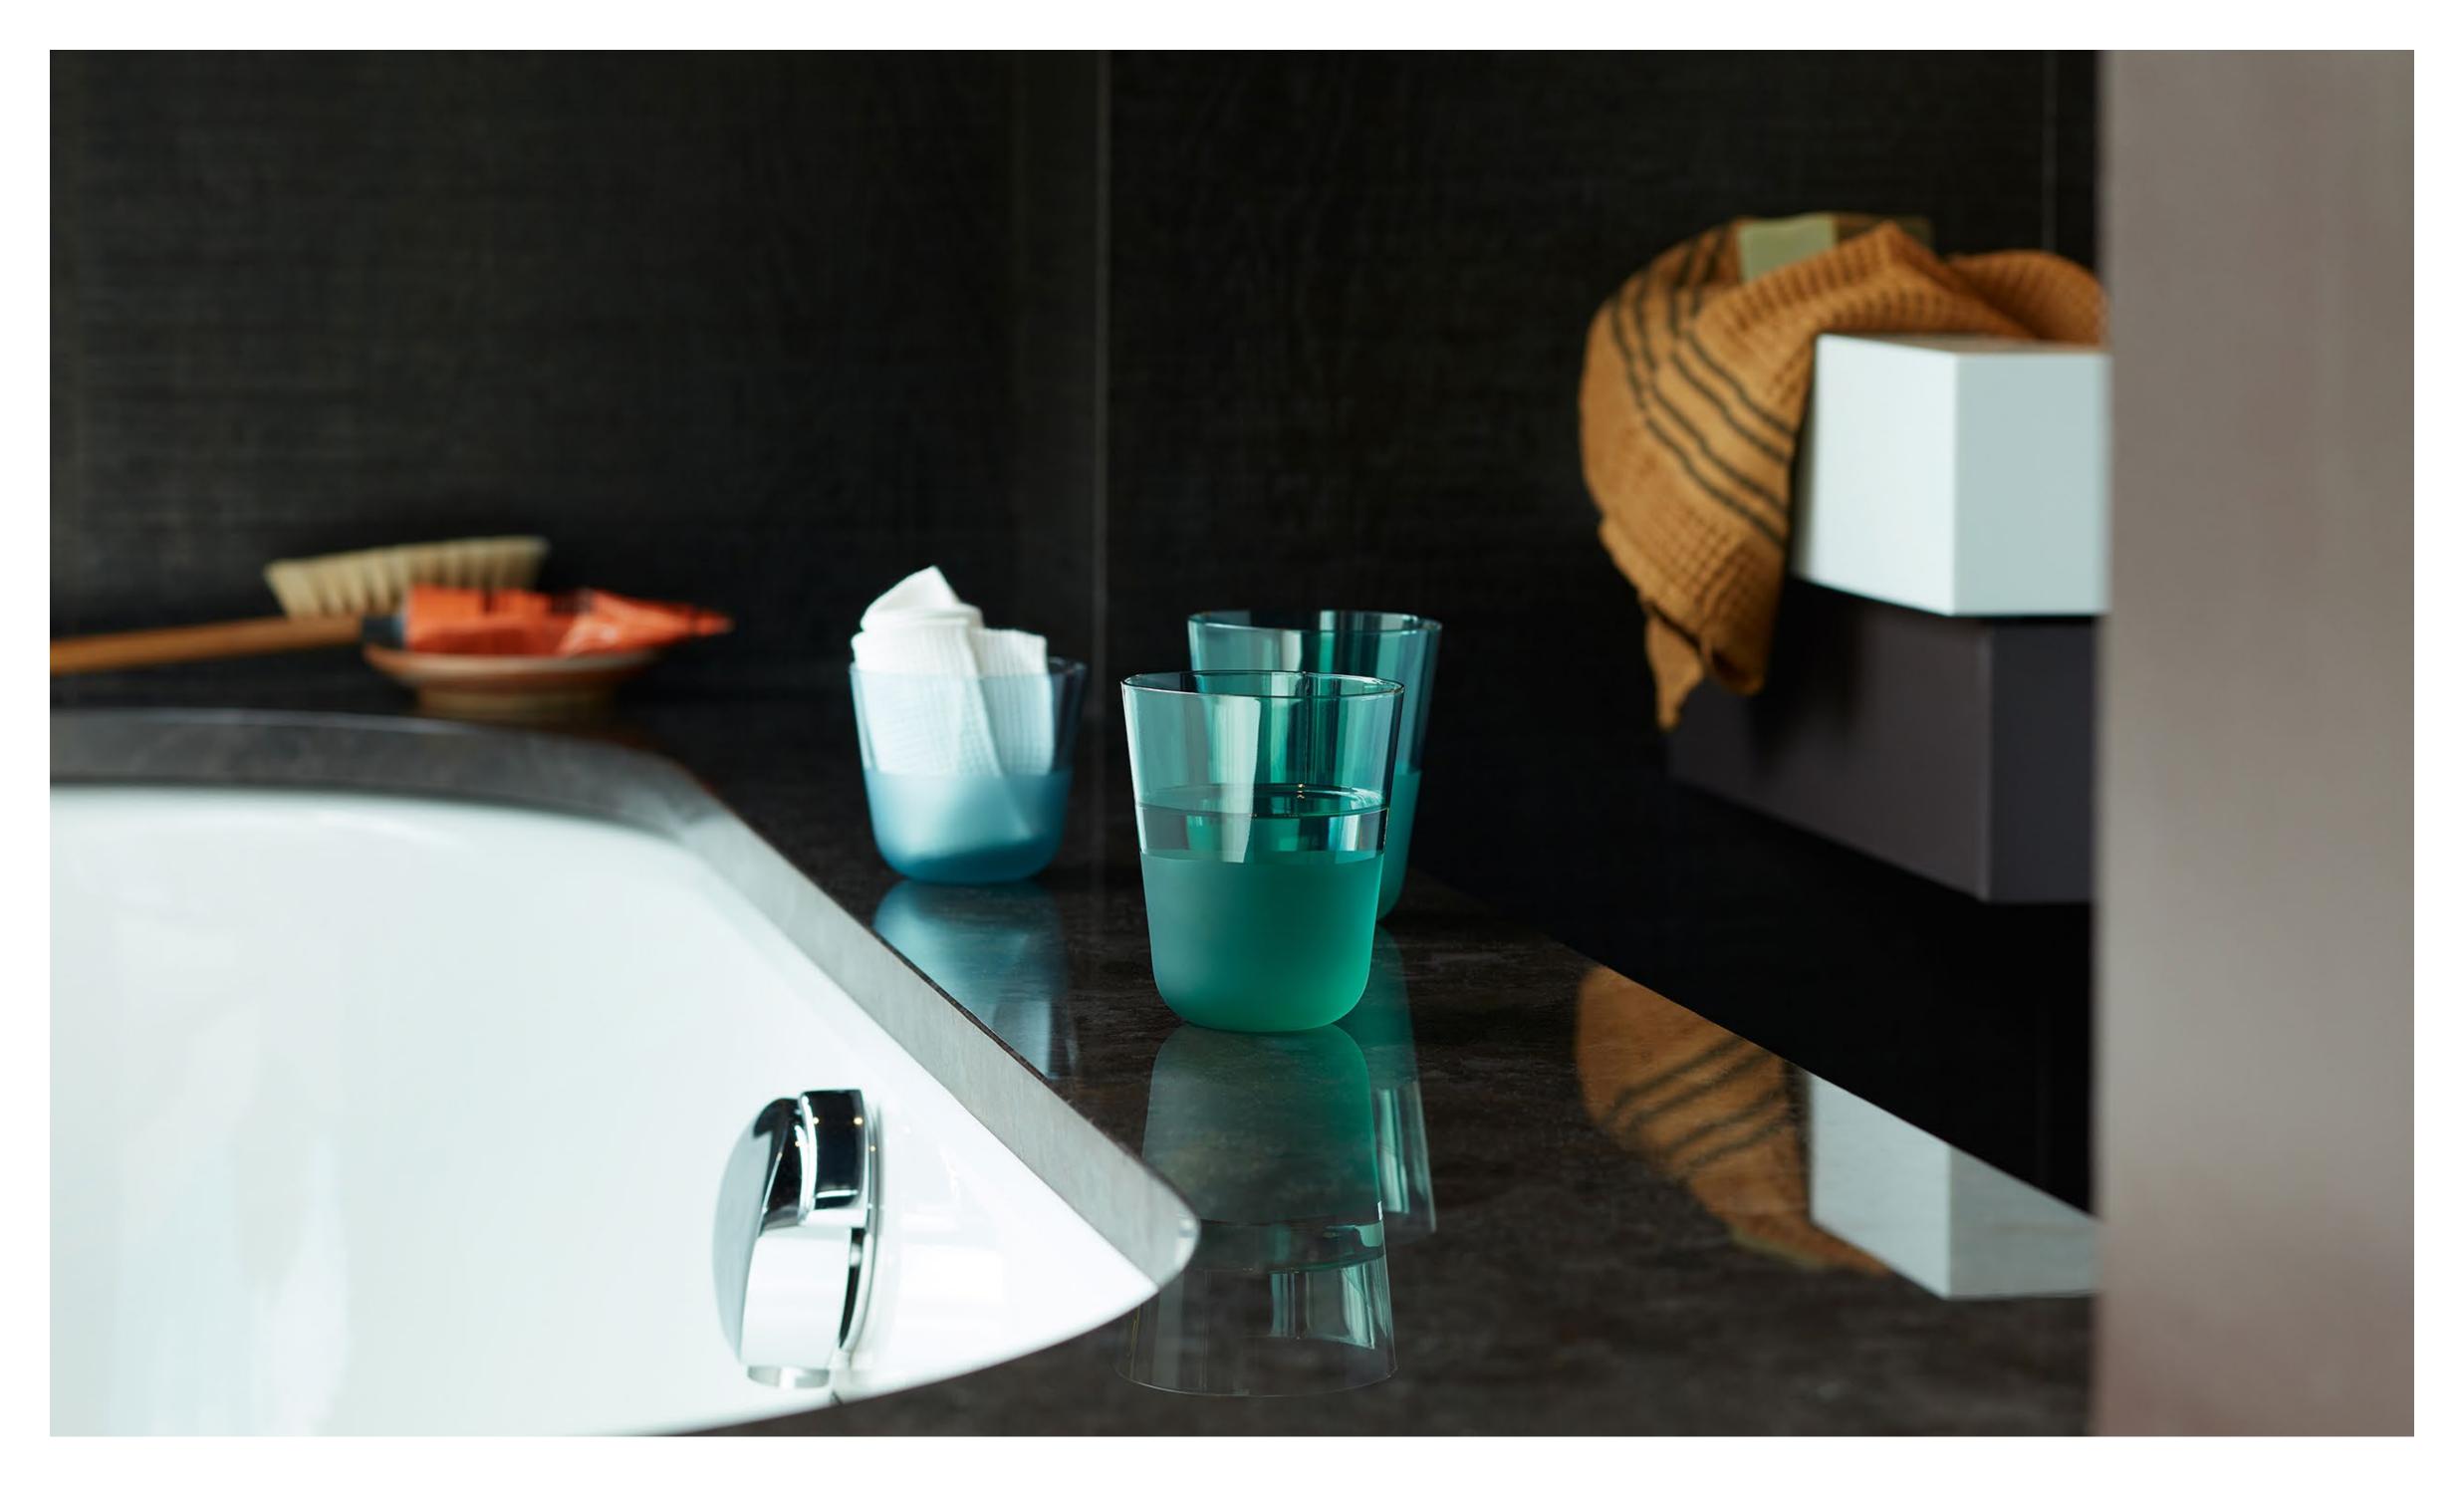

# ARC CONTRAST

A collection of tumblers which add colour and texture to the original clear forms of the GOOD DESIGN Award winning ARC drinkware collection.

Tactile translucent and matte finishes meet in the centre of the glass to create contrasting surfaces which play on light.

The soft gentle silhouettes sit comfortably in the hand and the tonal array of colours lend themselves to creating individual or multi-hued colour stories.

Dishwasher safe.

An extension of our ARC Collection, Good Design Award Winner 2023