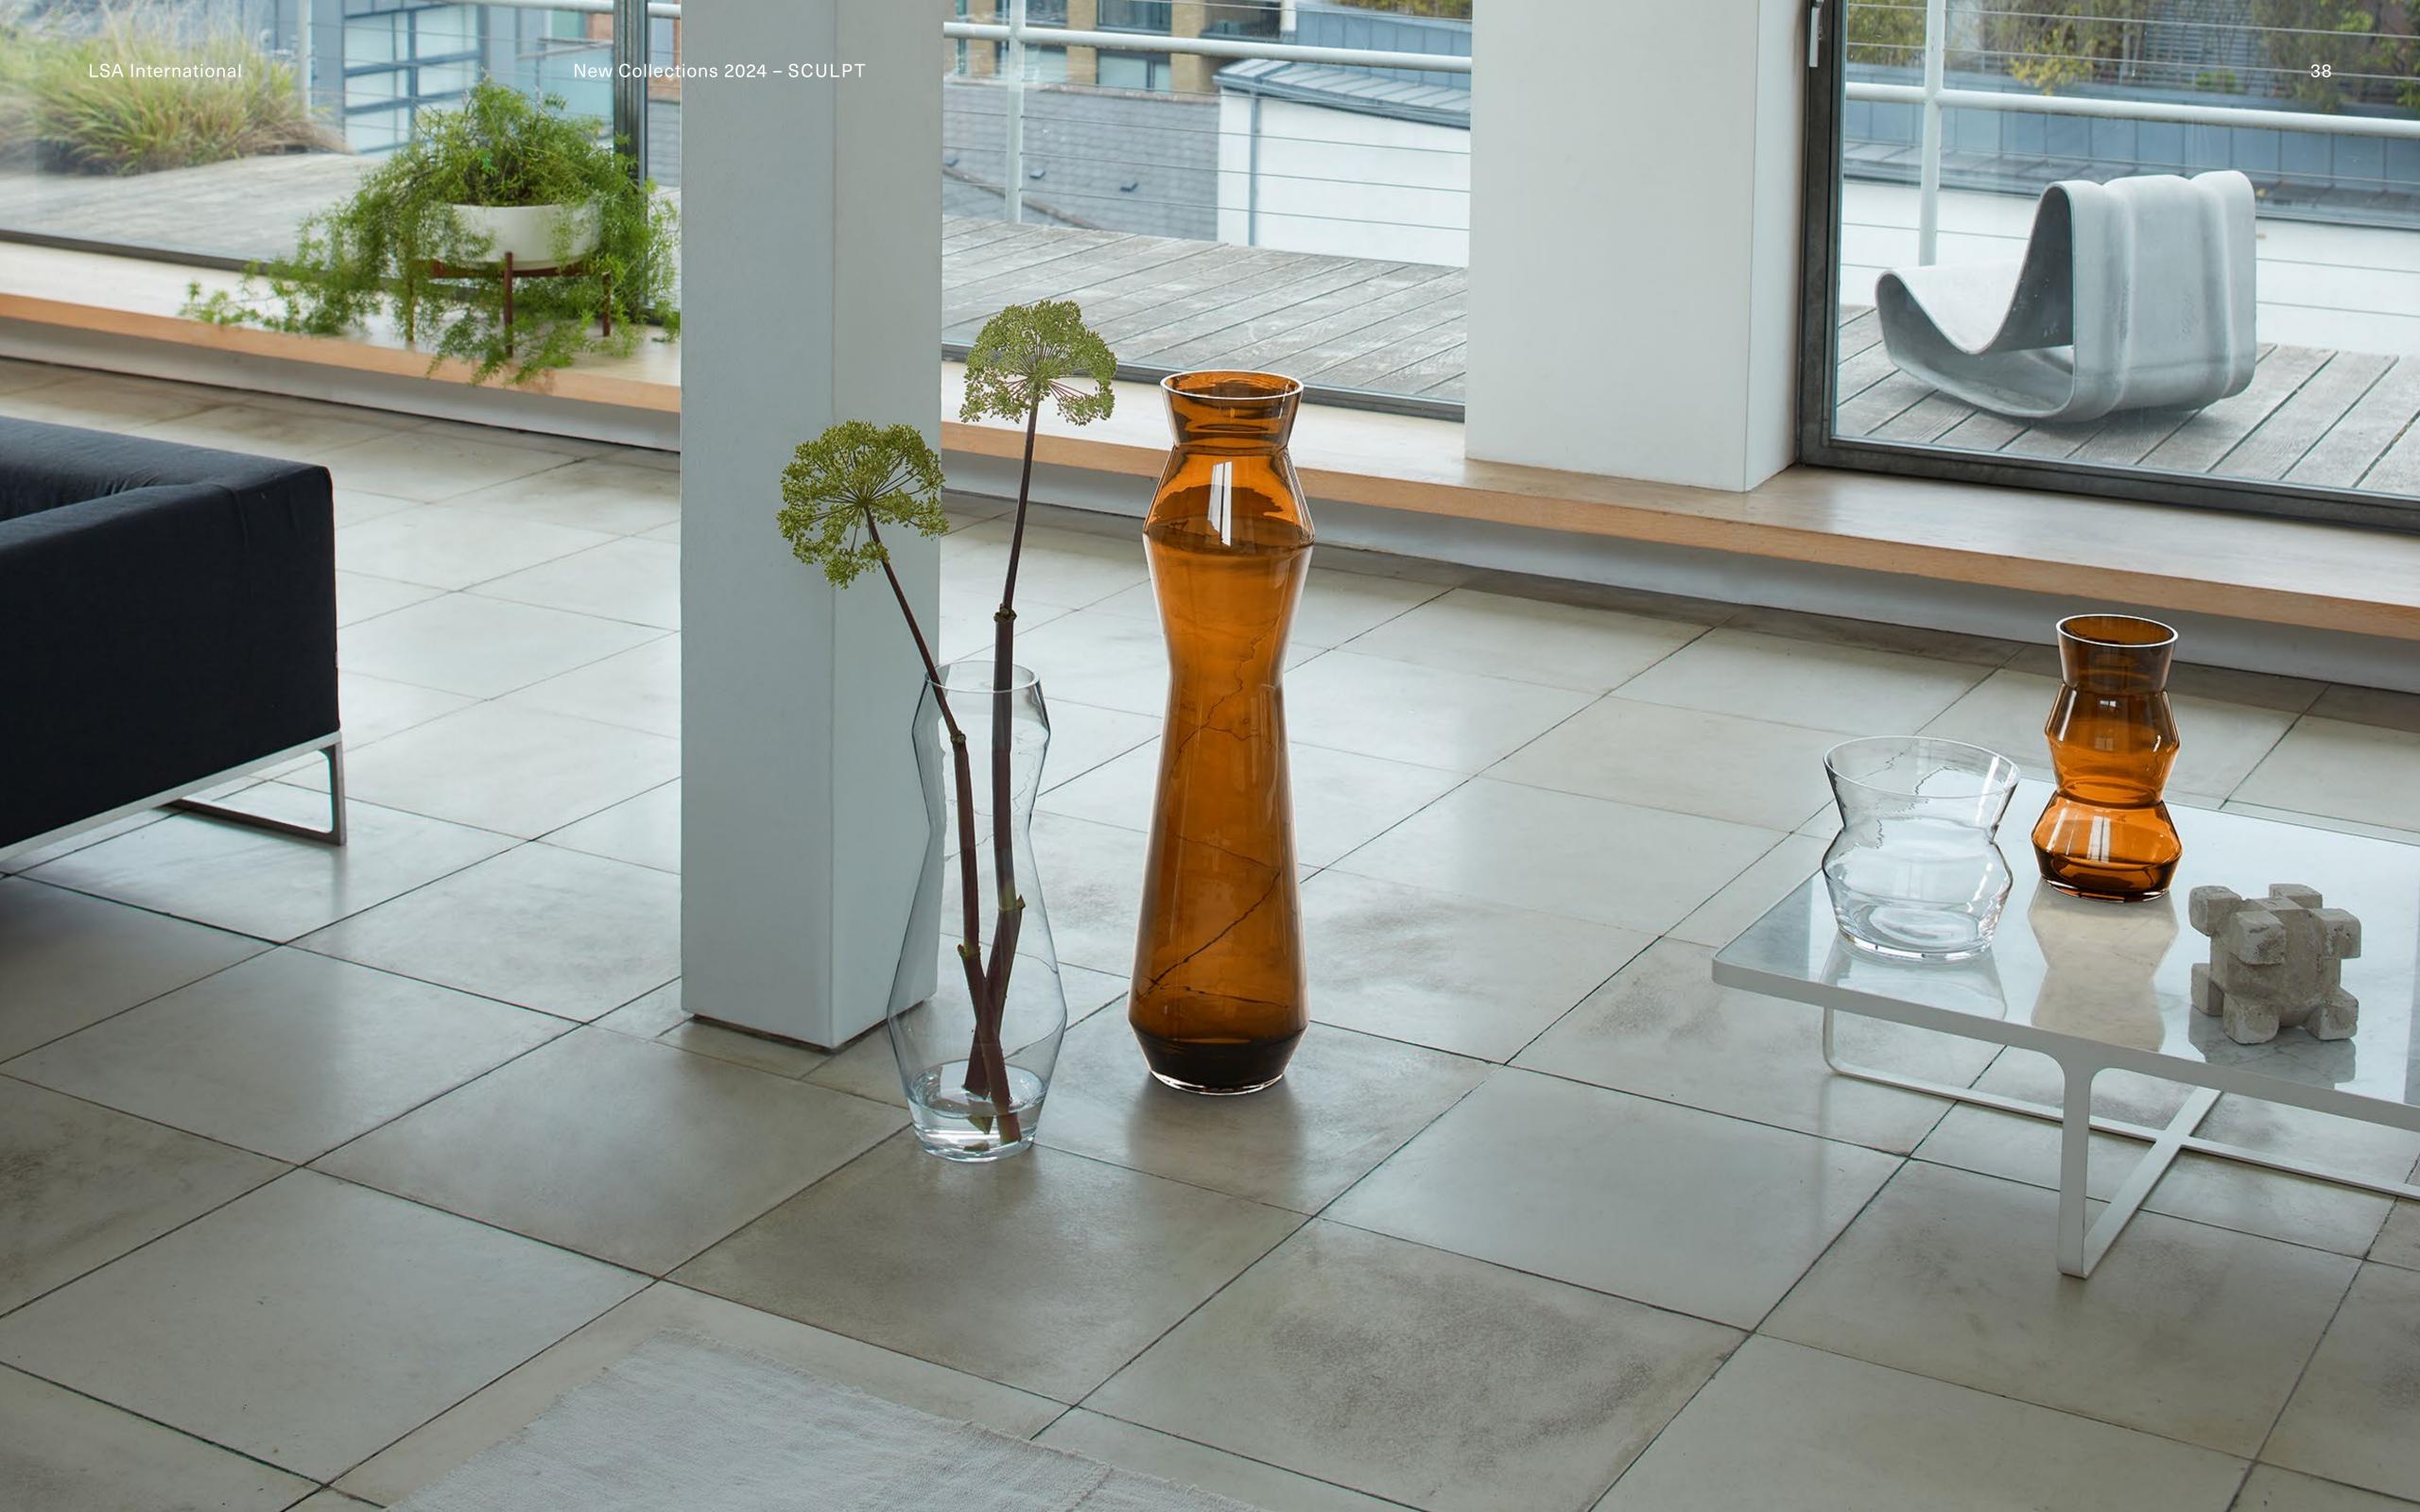

## SCULPT

Stacked geometry and angular modern shapes define the SCULPT Collection. The carved wooden totems of Constantin Brancusi are referenced in the sculptural outlines of each mouth-blown vase and vase/lantern. Forms appear to expand and contract rhythmically across the collection as close attention is paid to line, scale and equilibrium. The neck of each piece slants inwards or outwards, giving choice when arranging flowers, foliage and single blooms.