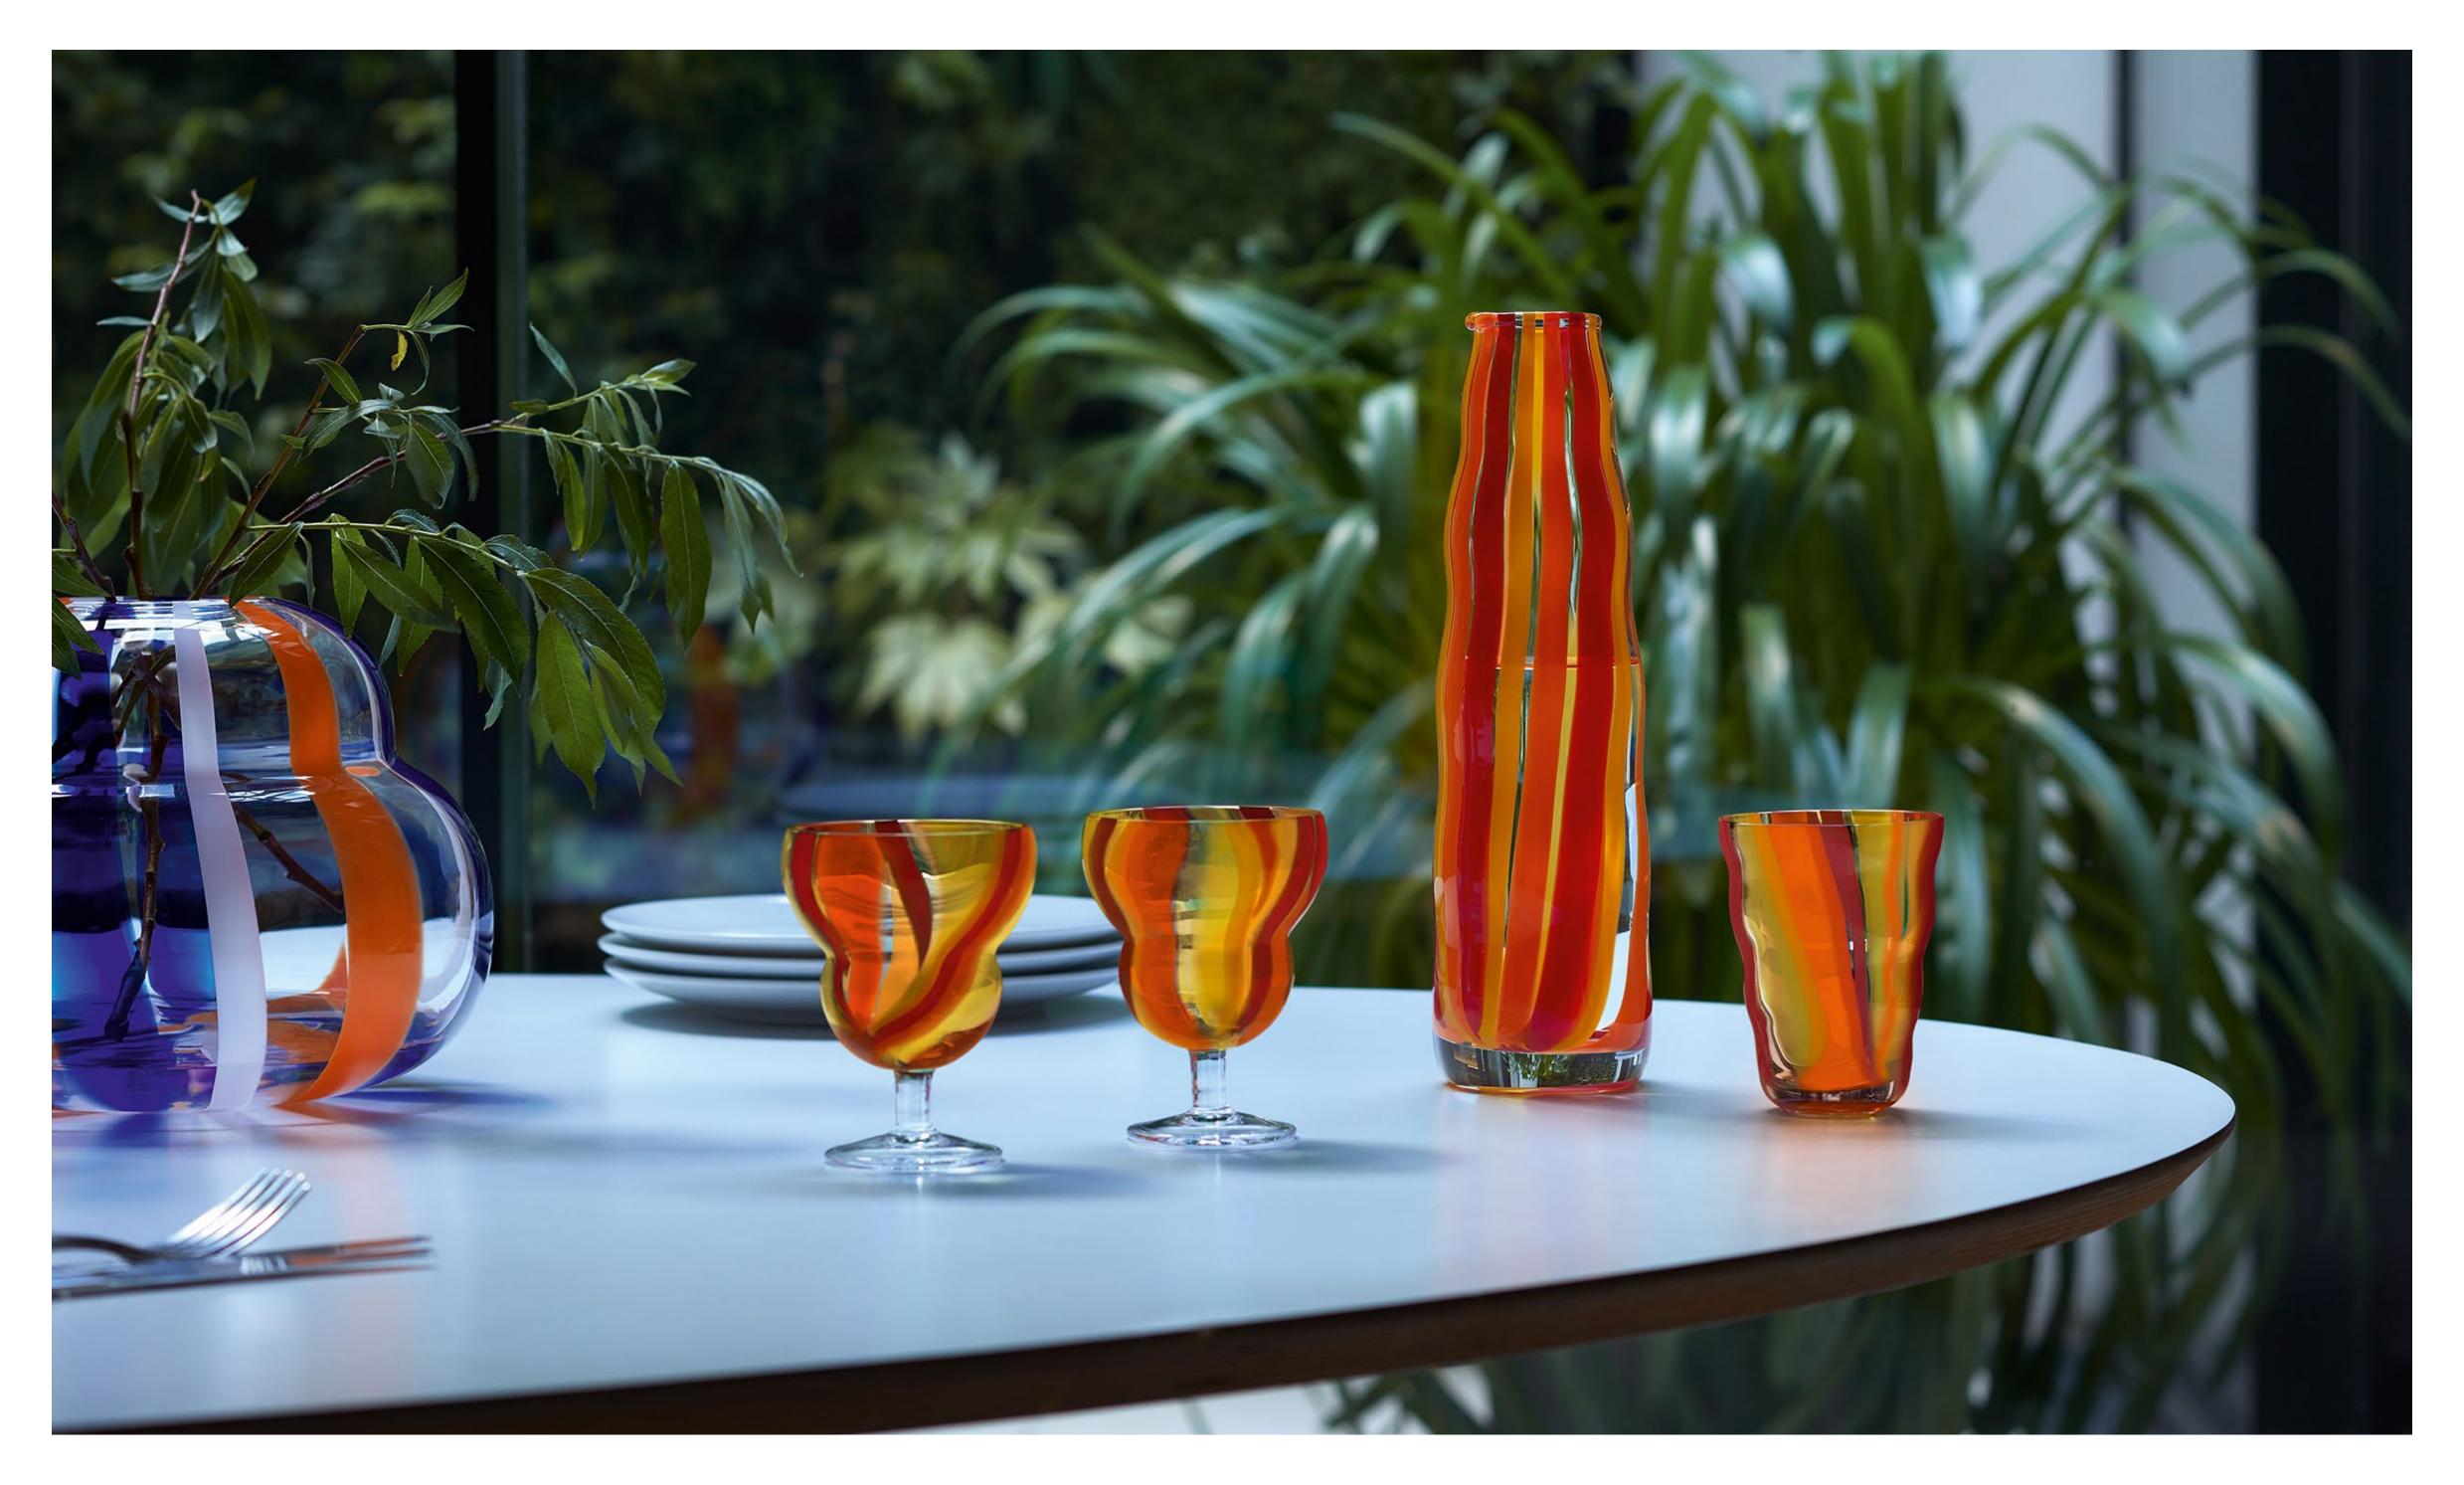

Monthe Walandons

Monika Lubkowska-Jonas Creative Director

Vibrantly coloured stripes are borrowed from traditional Polish textiles and decoration in the FOLK Collection. Staggered bands of alternating colour mimic Łowicki fabrics, and the exaggerated silhouettes of layered, billowing skirts are seen in the wide, undulating vase shapes.

Solid, coloured glass rods are fused with a gather of clear glass and then mouth blown into a bespoke mould. The skilled, handmade process produces distinctive folk-inspired patterns and organic forms, with no two vessels ever being the same.

LSA International New Collections 2024 - FOLK Skyline 18

FOLK
Tumbler x 2
clear / stripes
orange / red / yellow
280ml / 9oz
FK02 **N** 曲

FOLK
Water / Wine Glass x 2
clear / stripes
black / blue / green
230ml / 8oz
FK03

FOLK
Carafe
clear / stripes
black / blue / green
11 / 35oz
FK05 N H

FOLK
Carafe
clear / stripes
orange / red / yellow
11 / 35oz
FK06 N H

FOLK
Bowl
clear / stripes
green / orange / white
Ø15cm / Ø6in
FK07

19

FOLK
Vase
clear / stripes
black / blue / green
H42cm / H16.5in
FK13