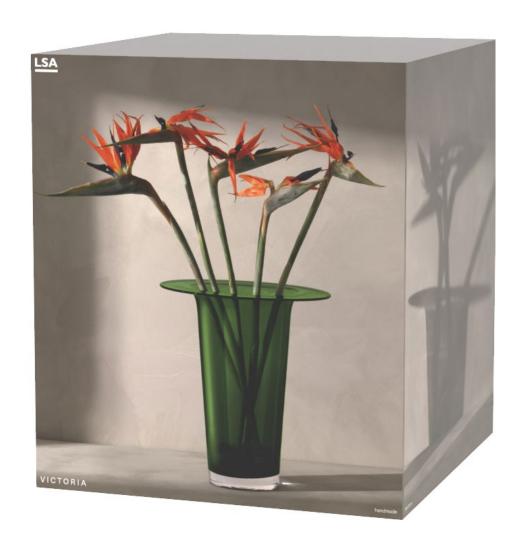

### VICTORIA

A collection of vases created in tribute to the late florist Victoria Taberer-Bond.

A long-standing partner and friend to LSA, Victoria crafted arrangements for editorial shoots, bouquets for the LSA showrooms and presented flowers for events, always lending her passion, astute eye and love for organic colour. Her inspiration came directly from the natural world, with her vivid style challenging uniformity.

In her memory, the mouth-blown vases are based on the design of florists' conical metal containers, with the flared or tapered forms and wide flat collars giving choice and emphasis when arranging flowers and foliage.

For each Victoria vase we sell, we will make a donation to the cancer charity sarcoma.org.uk in her memory.

30

VICTORIA Vase / Lantern clear H13.5cm / H5.25in VC03 **N** #

clear H26cm / H10.25in VC07 **№** 🛱