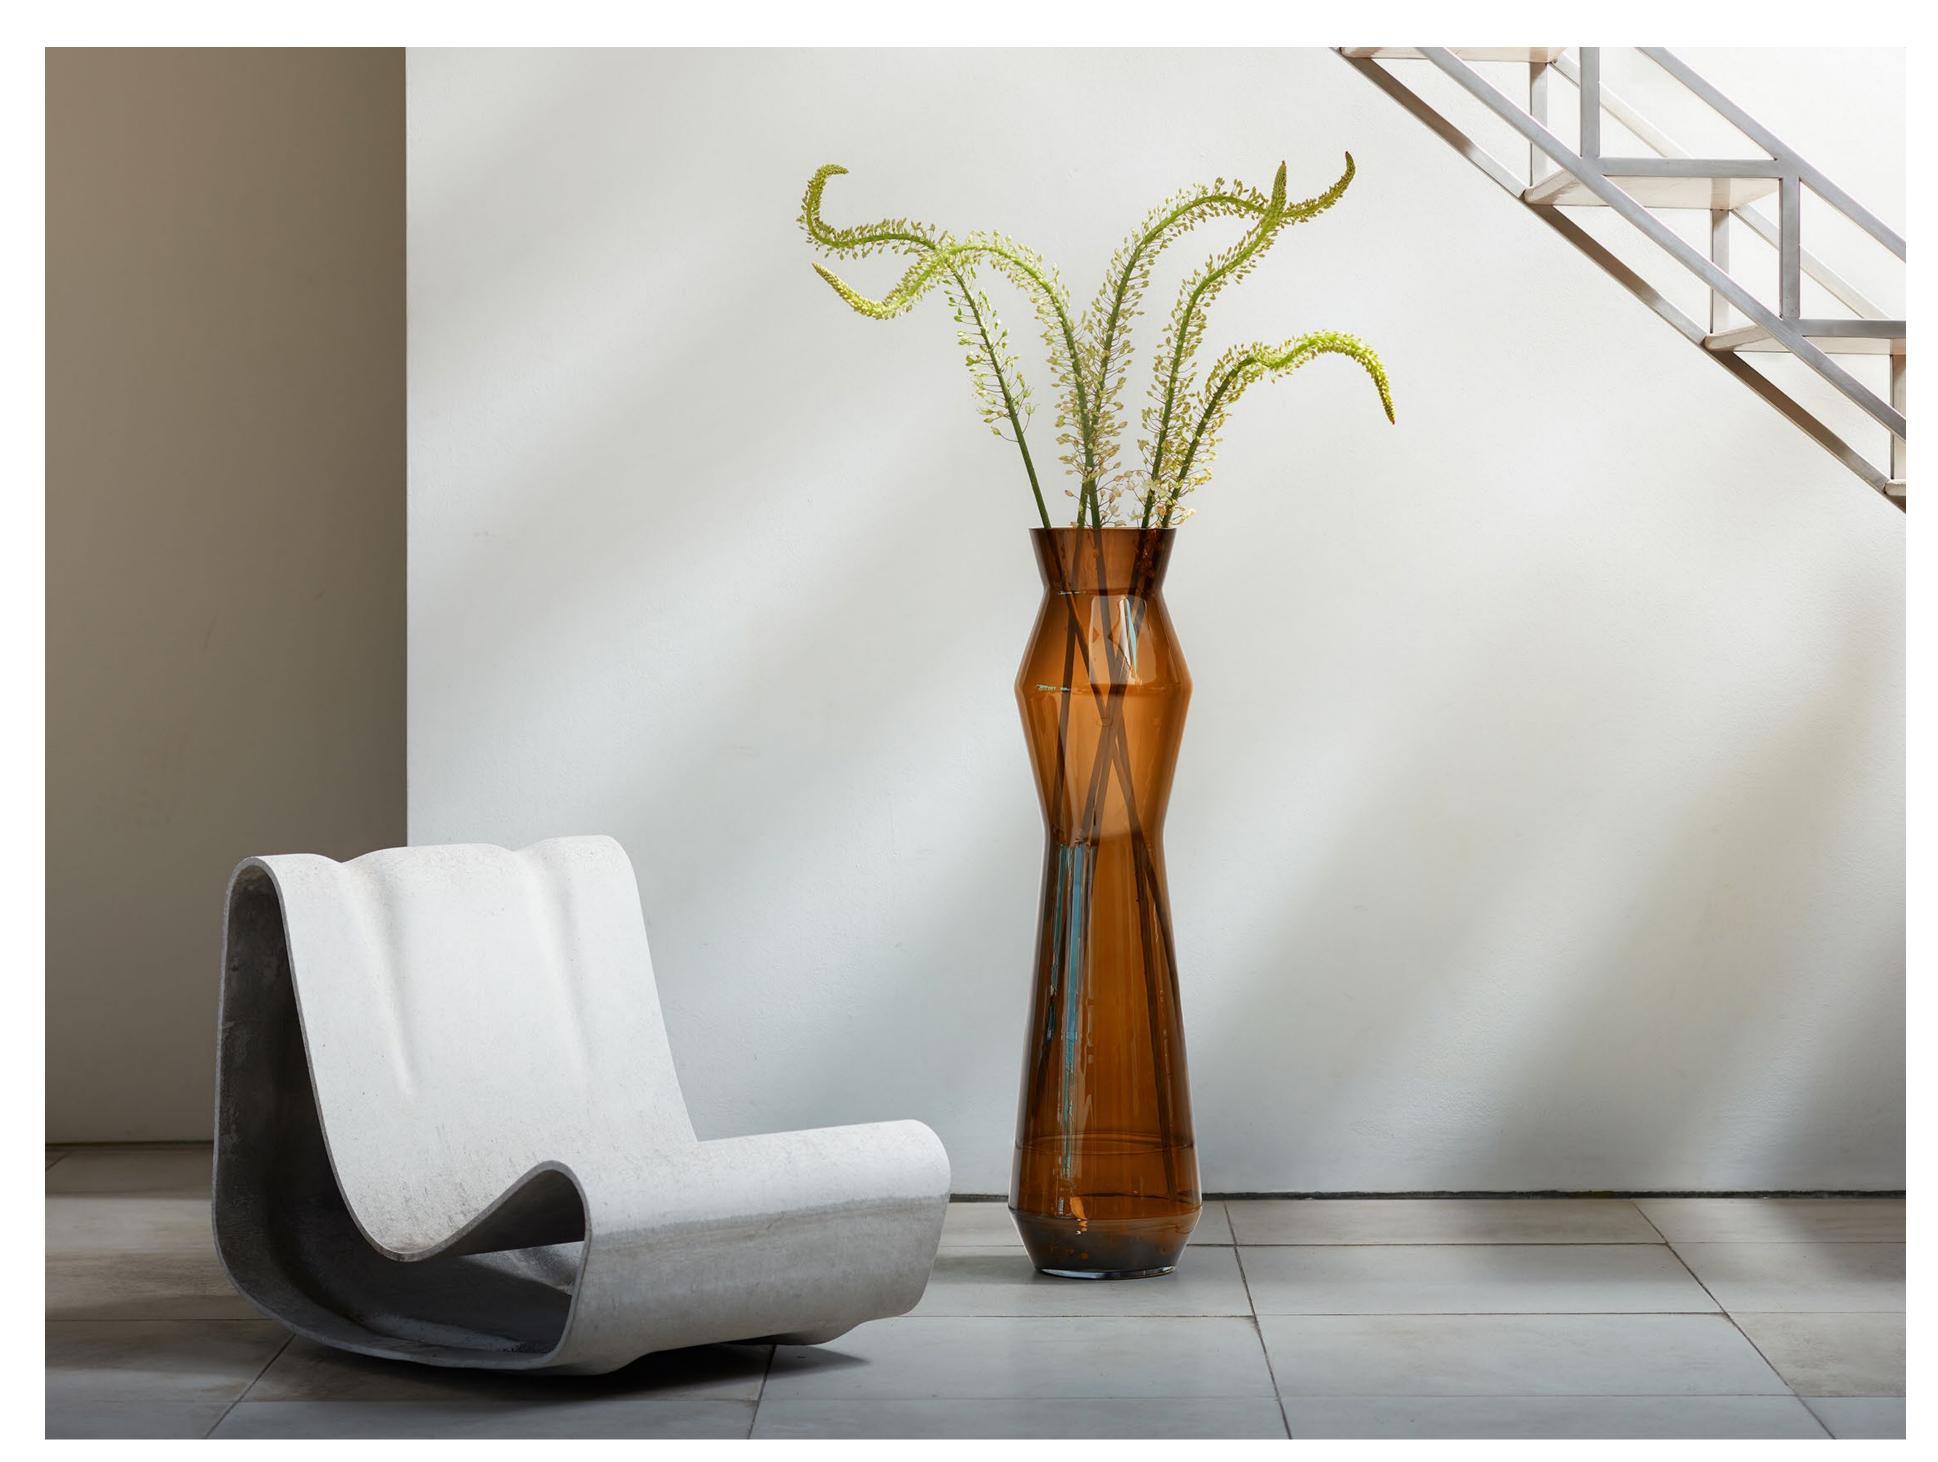

## SCULPT

Stacked geometry and angular modern shapes define the SCULPT Collection. The carved wooden totems of Constantin Brancusi are referenced in the sculptural outlines of each mouth-blown vase and vase/lantern. Forms appear to expand and contract rhythmically across the collection as close attention is paid to line, scale and equilibrium. The neck of each piece slants inwards or outwards, giving choice when arranging flowers, foliage and single blooms.

SCULPT
Vase / Lantern
cognac
H23cm / H9in
SG04

SCULPT
Vase / Lantern
cognac
H36cm H14.25in
SG06 N H

SCULPT Vase cognac H65cm / H25.5in SG08 N H

SCULPT
Vase
cognac
H100cm / H39.25in
SG10 N H

LSA International New Collections 2024 – ARC CONTRAST 41