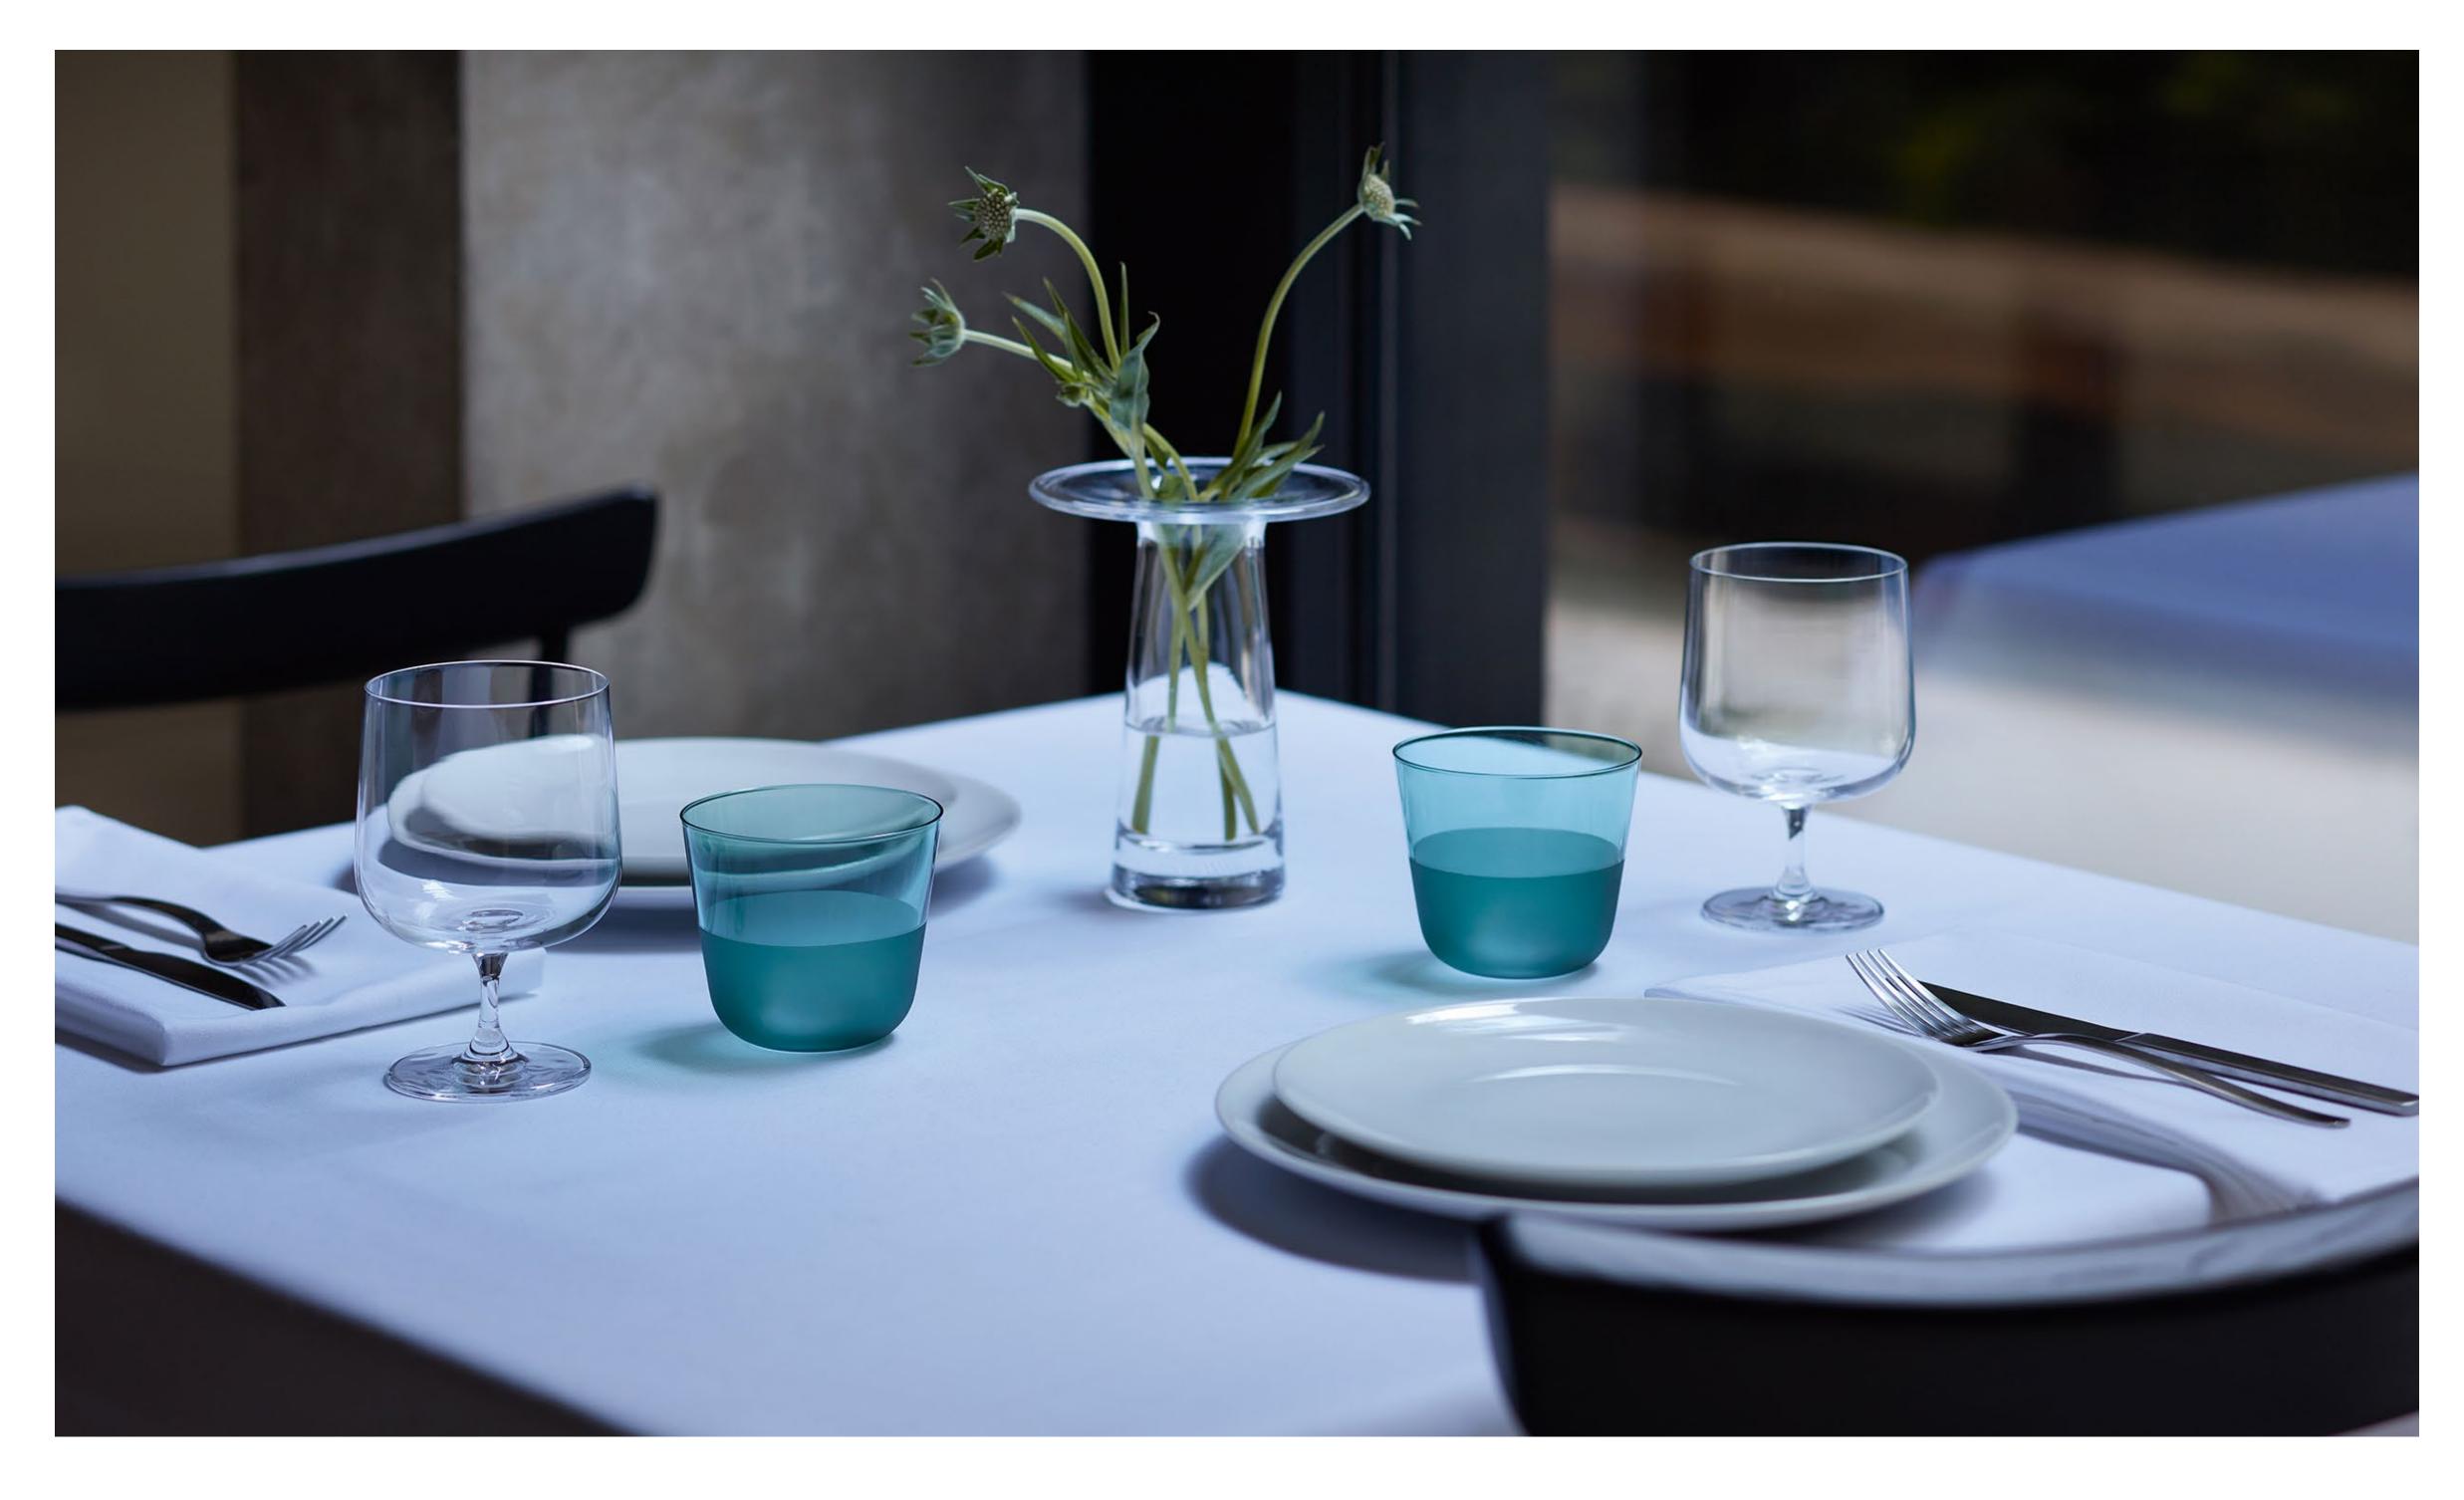

# ARC CONTRAST

A collection of tumblers which add colour and texture to the original clear forms of the GOOD DESIGN Award winning ARC drinkware collection.

Tactile translucent and matte finishes meet in the centre of the glass to create contrasting surfaces which play on light.

The soft gentle silhouettes sit comfortably in the hand and the tonal array of colours lend themselves to creating individual or multi-hued colour stories.

Dishwasher safe.

An extension of our ARC Collection, Good Design Award Winner 2023