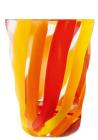

references: from traditional Polish handicraft to modernist sculpture to the memory of an esteemed, long-standing LSA friend.

Monthe Walandons

Monika Lubkowska-Jonas Creative Director





Vibrantly coloured stripes are borrowed from traditional Polish textiles and decoration in the FOLK Collection. Staggered bands of alternating colour mimic Łowicki fabrics, and the exaggerated silhouettes of layered, billowing skirts are seen in the wide, undulating vase shapes.

Solid, coloured glass rods are fused with a gather of clear glass and then mouth blown into a bespoke mould. The skilled, handmade process produces distinctive folk-inspired patterns and organic forms, with no two vessels ever being the same.























LSA International New Collections 2024 - FOLK Skyline 18







FOLK
Tumbler x 2
clear / stripes
orange / red / yellow
280ml / 9oz
FK02 **N** 曲



FOLK
Water / Wine Glass x 2
clear / stripes
black / blue / green
230ml / 8oz
FK03





FOLK
Carafe
clear / stripes
black / blue / green
11 / 35oz
FK05 N H



FOLK
Carafe
clear / stripes
orange / red / yellow
11 / 35oz
FK06 N H



FOLK
Bowl
clear / stripes
green / orange / white
Ø15cm / Ø6in
FK07



FOLK
Bowl
clear / stripes
blue / orange / white
Ø24cm / Ø9.5in
FK08 N 🛱



FOLK
Dome & Ash Base
clear / stripes
black / green / yellow
Ø30cm / H27.5cm / Ø11.75 / H10.75in
FK09 N 🗎

LSA International

New Collections 2024 - FOLK Skyline





19





FOLK
Vase
clear / stripes
black / blue / green
H42cm / H16.5in
FK13

### VICTORIA

A collection of vases created in tribute to the late florist Victoria Taberer-Bond.