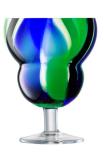

LSA International New Collections 2024 - FOLK Skyline 18

FOLK
Tumbler x 2
clear / stripes
orange / red / yellow
280ml / 9oz
FK02 **N** 曲

FOLK
Water / Wine Glass x 2
clear / stripes
black / blue / green
230ml / 8oz
FK03