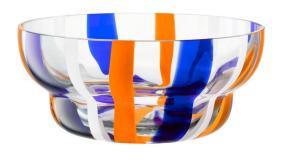

Monthe Walandons

Monika Lubkowska-Jonas Creative Director

Vibrantly coloured stripes are borrowed from traditional Polish textiles and decoration in the FOLK Collection. Staggered bands of alternating colour mimic Łowicki fabrics, and the exaggerated silhouettes of layered, billowing skirts are seen in the wide, undulating vase shapes.

Solid, coloured glass rods are fused with a gather of clear glass and then mouth blown into a bespoke mould. The skilled, handmade process produces distinctive folk-inspired patterns and organic forms, with no two vessels ever being the same.

FOLK
Bowl
clear / stripes
blue / orange / white
Ø24cm / Ø9.5in
FK08 N 🛱

FOLK
Dome & Ash Base
clear / stripes
black / green / yellow
Ø30cm / H27.5cm / Ø11.75 / H10.75in
FK09 N 🗎

LSA International

New Collections 2024 - FOLK Skyline