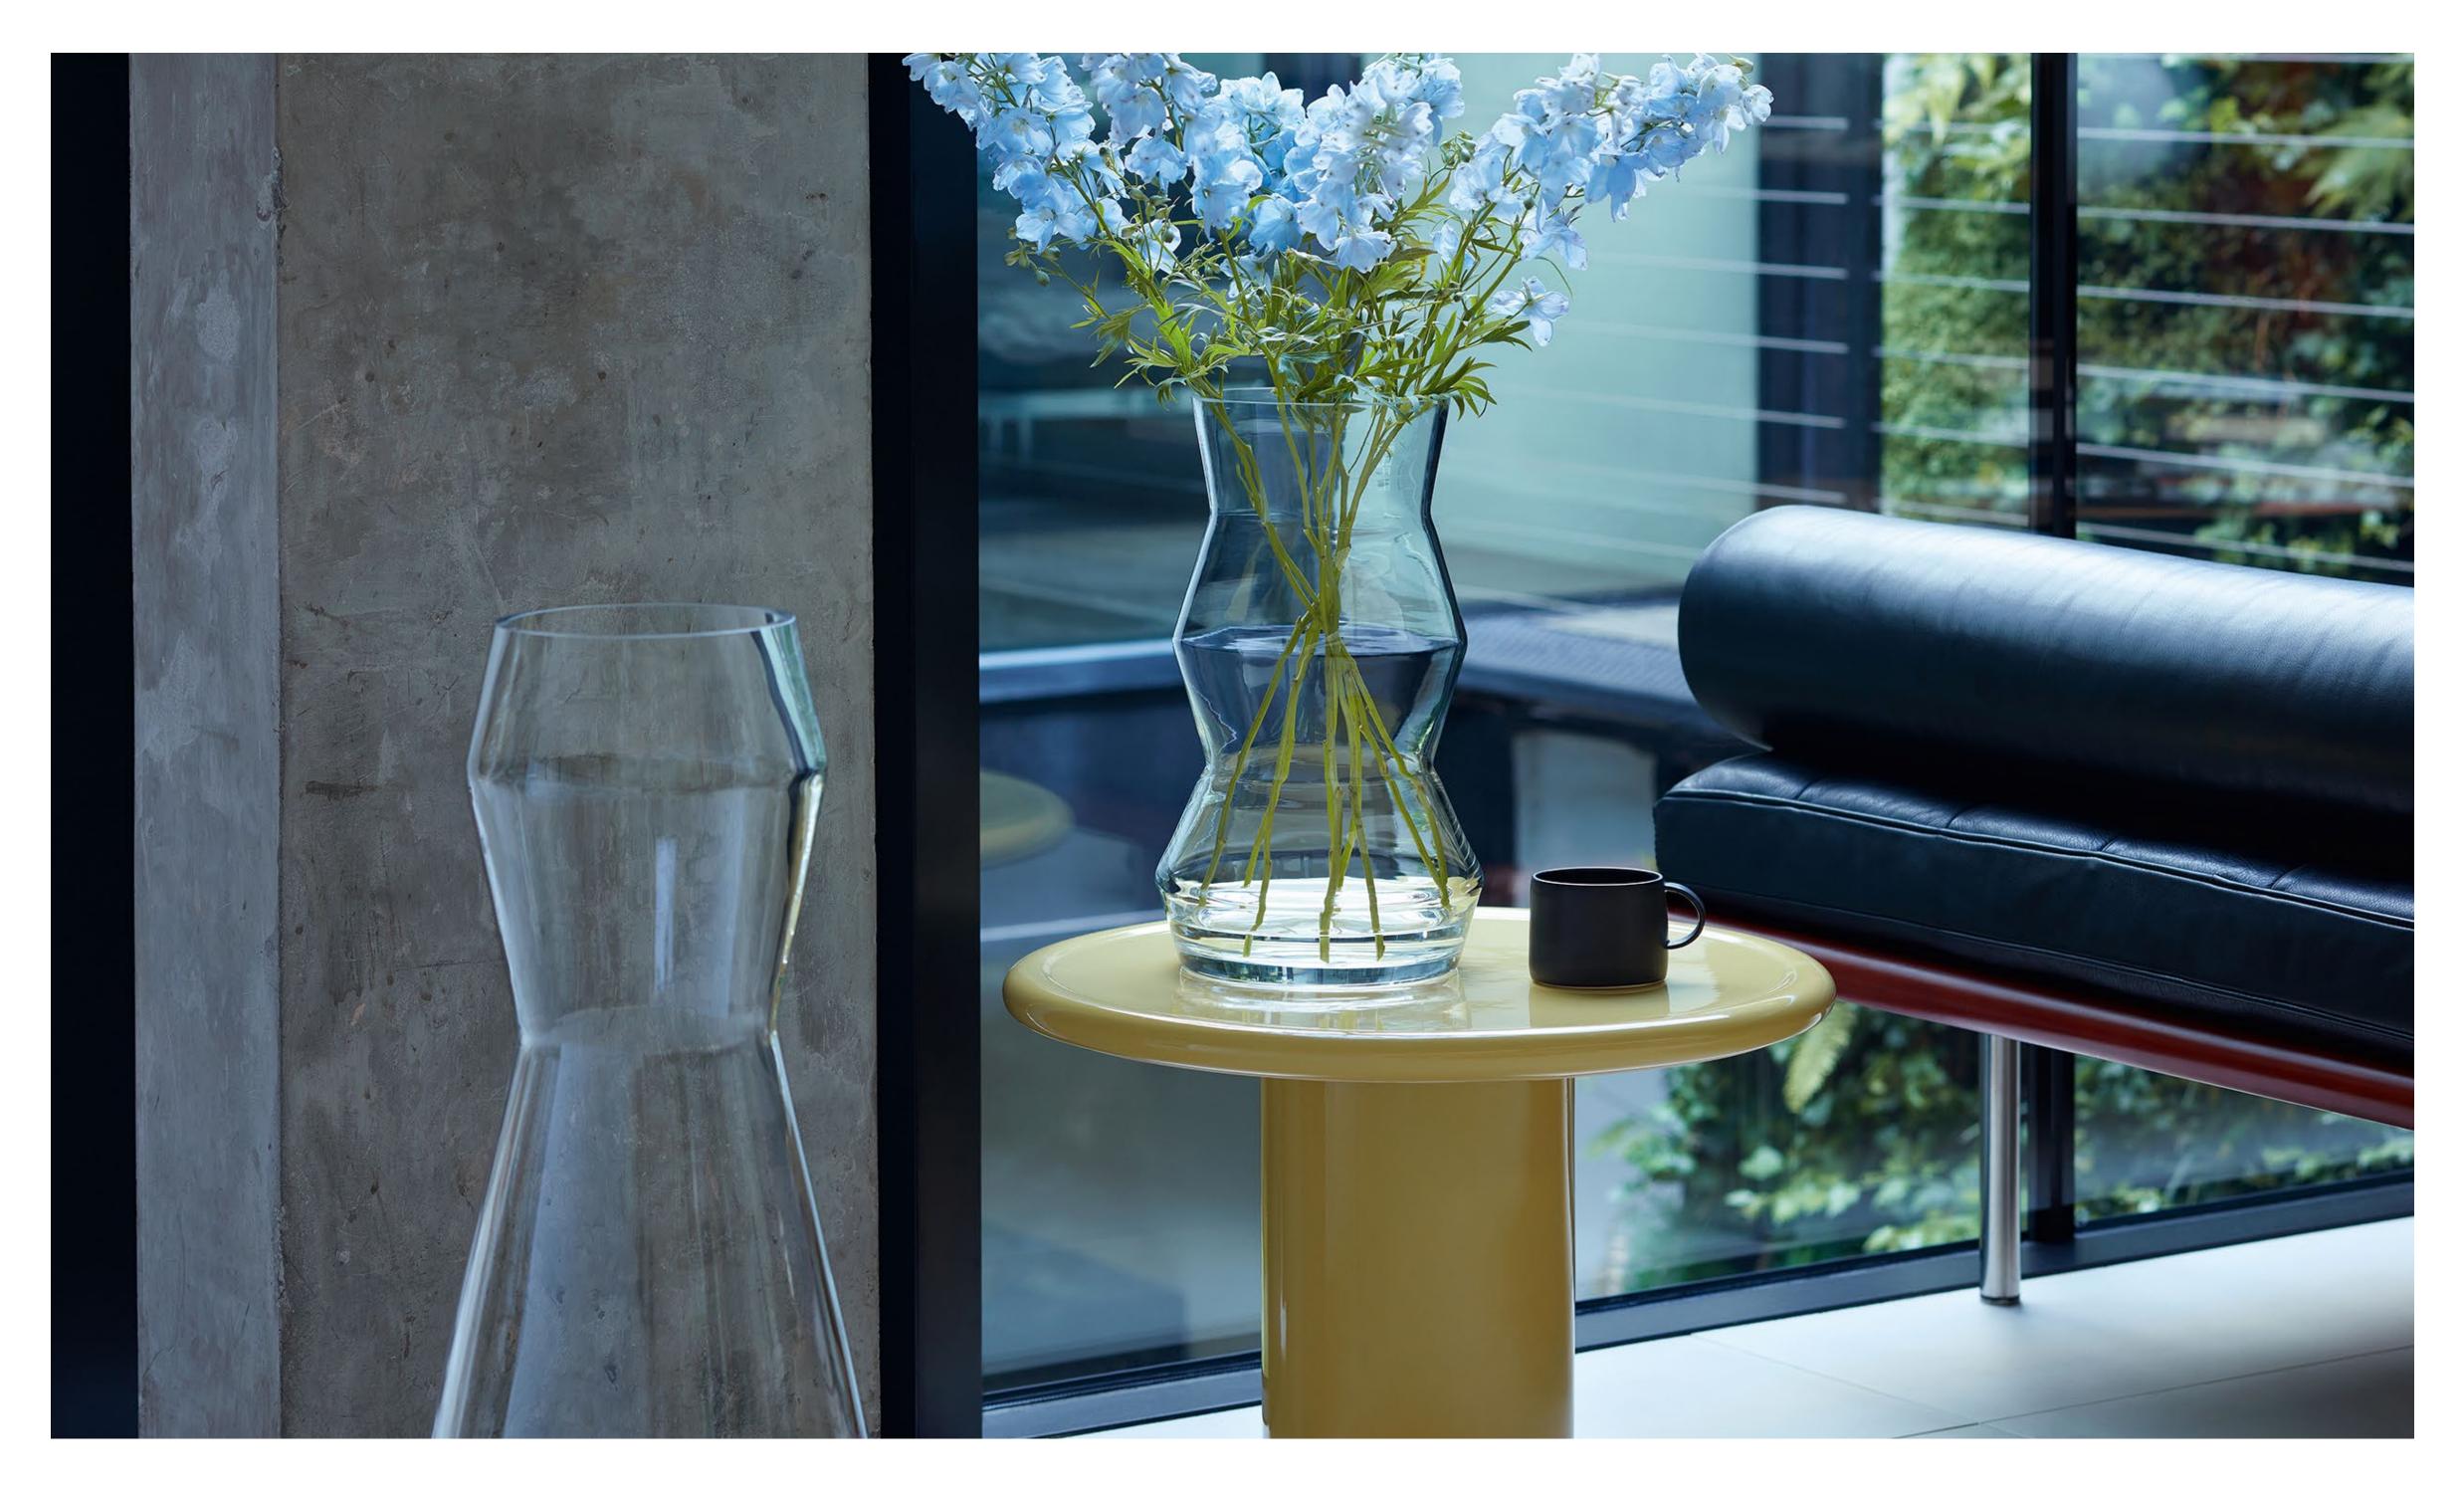

## SCULPT

Stacked geometry and angular modern shapes define the SCULPT Collection. The carved wooden totems of Constantin Brancusi are referenced in the sculptural outlines of each mouth-blown vase and vase/lantern. Forms appear to expand and contract rhythmically across the collection as close attention is paid to line, scale and equilibrium. The neck of each piece slants inwards or outwards, giving choice when arranging flowers, foliage and single blooms.