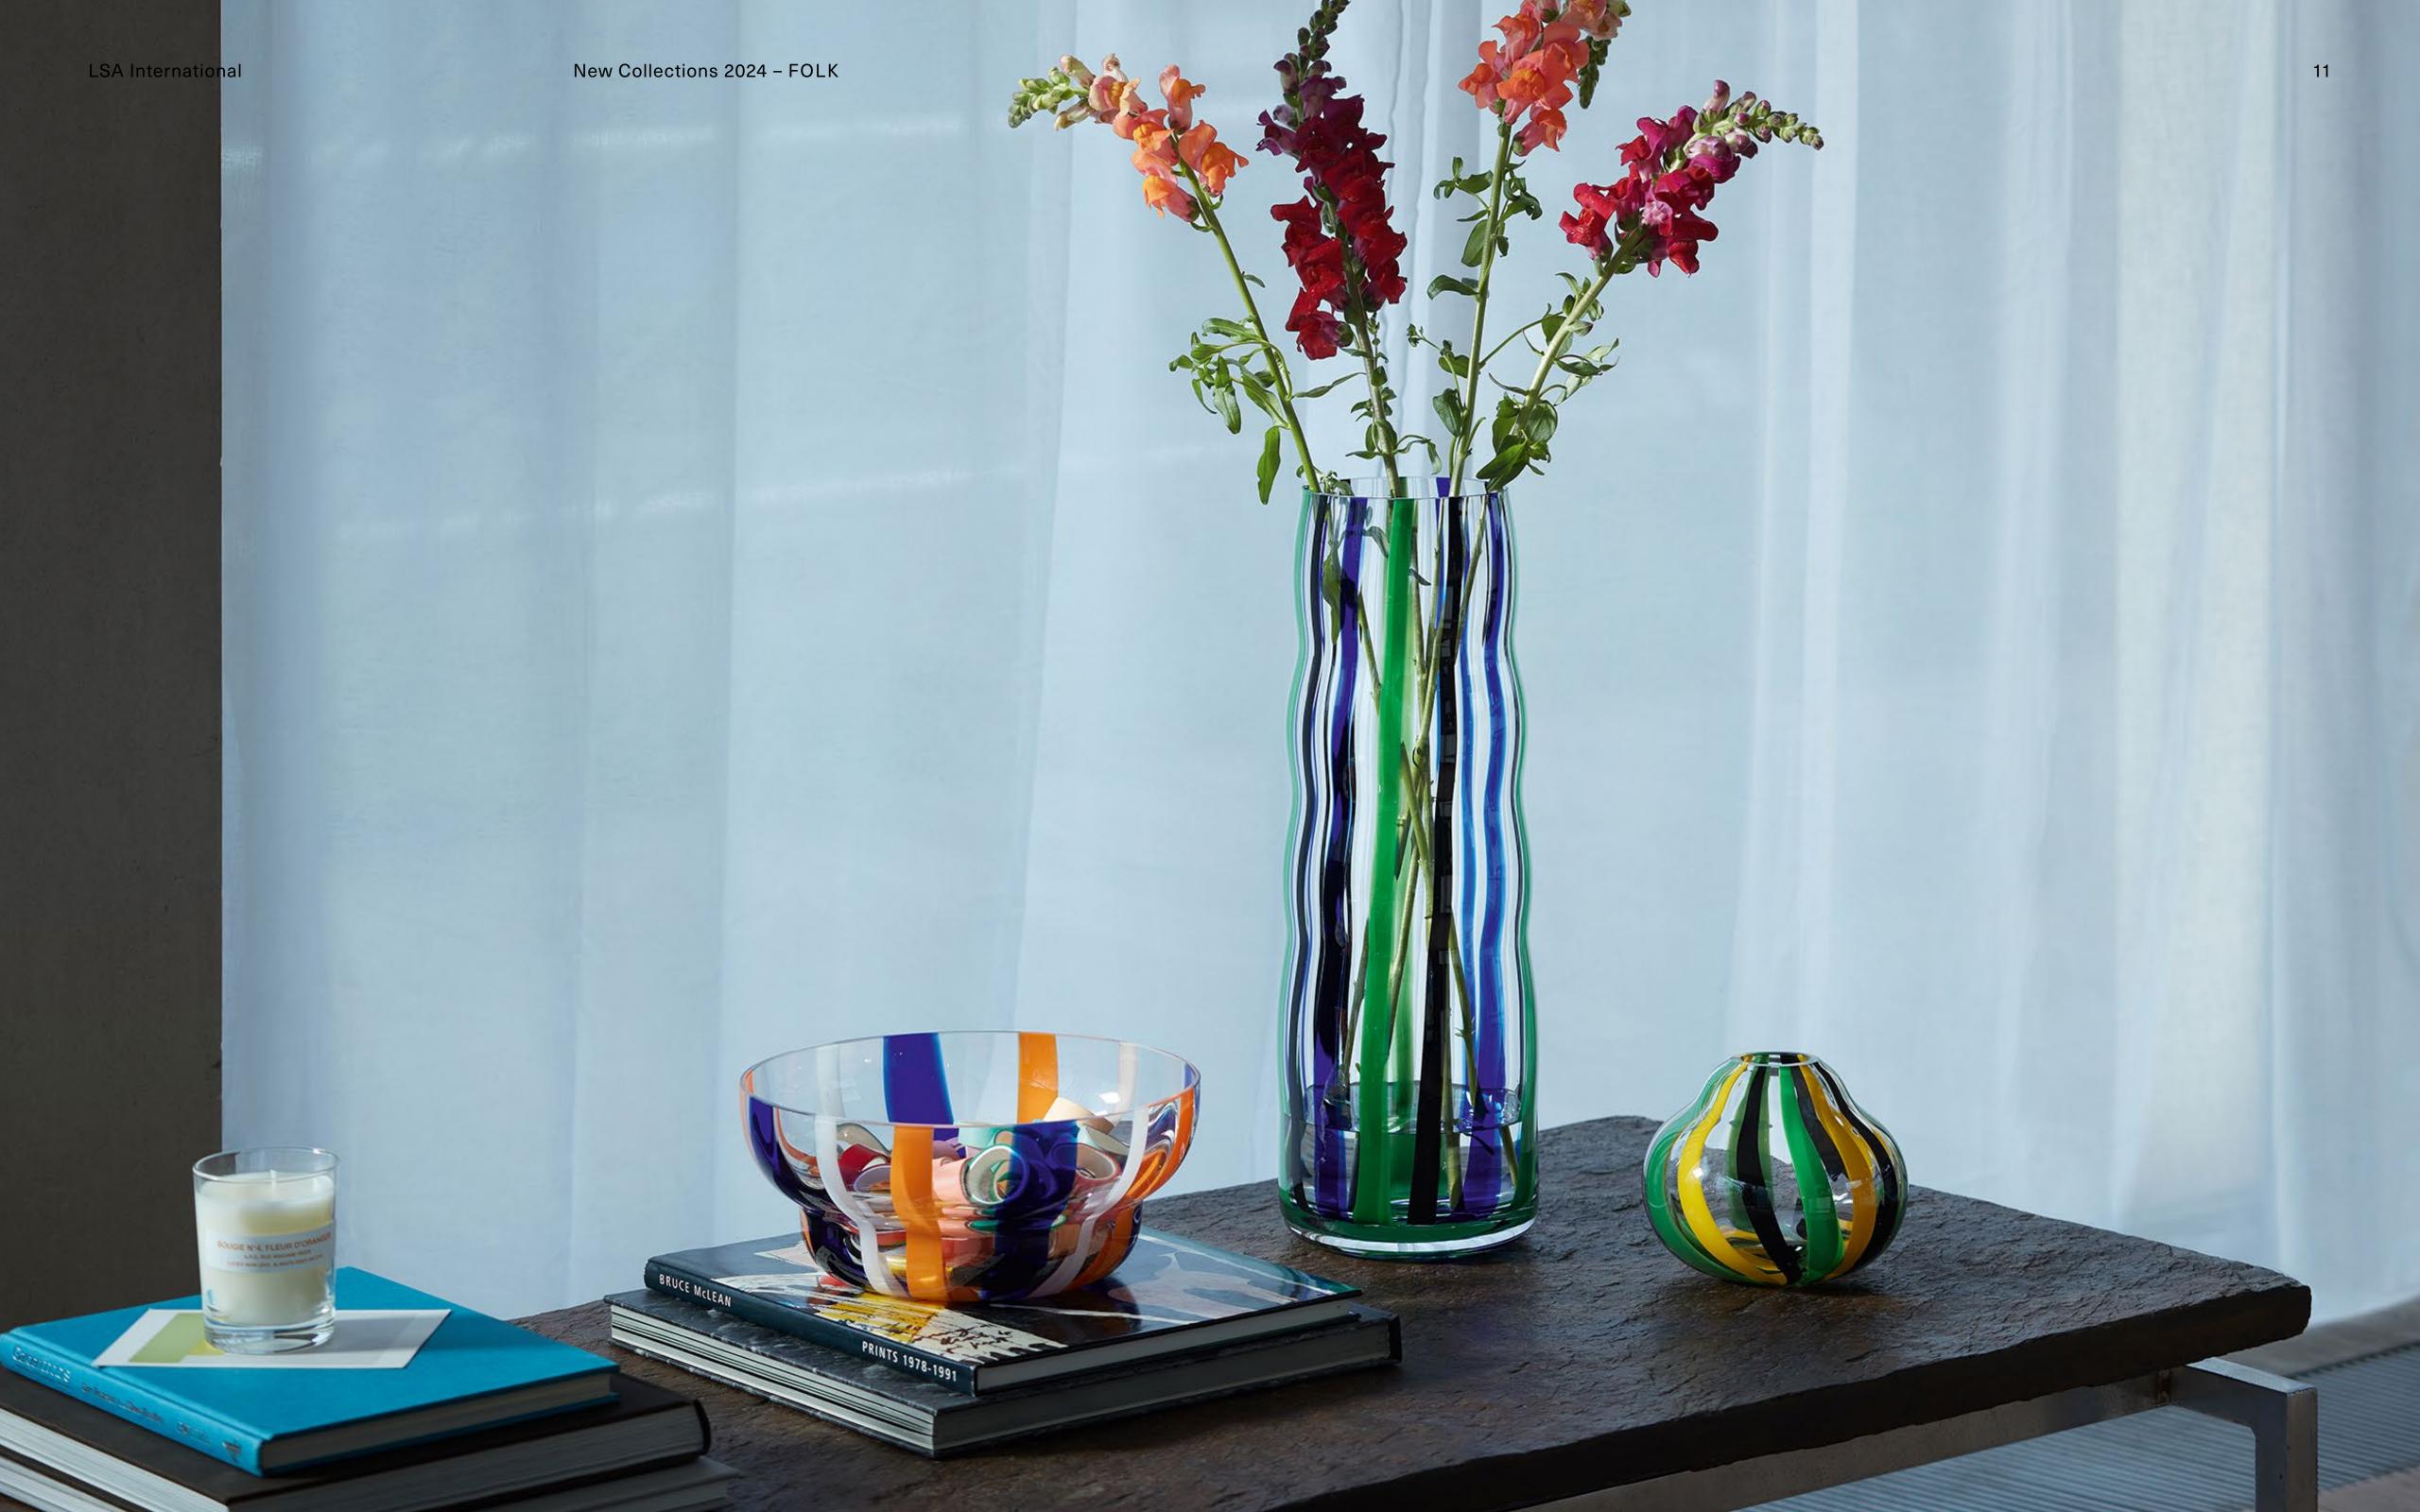

Monthe Walandons

Monika Lubkowska-Jonas Creative Director

Vibrantly coloured stripes are borrowed from traditional Polish textiles and decoration in the FOLK Collection. Staggered bands of alternating colour mimic Łowicki fabrics, and the exaggerated silhouettes of layered, billowing skirts are seen in the wide, undulating vase shapes.

Solid, coloured glass rods are fused with a gather of clear glass and then mouth blown into a bespoke mould. The skilled, handmade process produces distinctive folk-inspired patterns and organic forms, with no two vessels ever being the same.

19

FOLK
Vase
clear / stripes
black / blue / green
H42cm / H16.5in
FK13