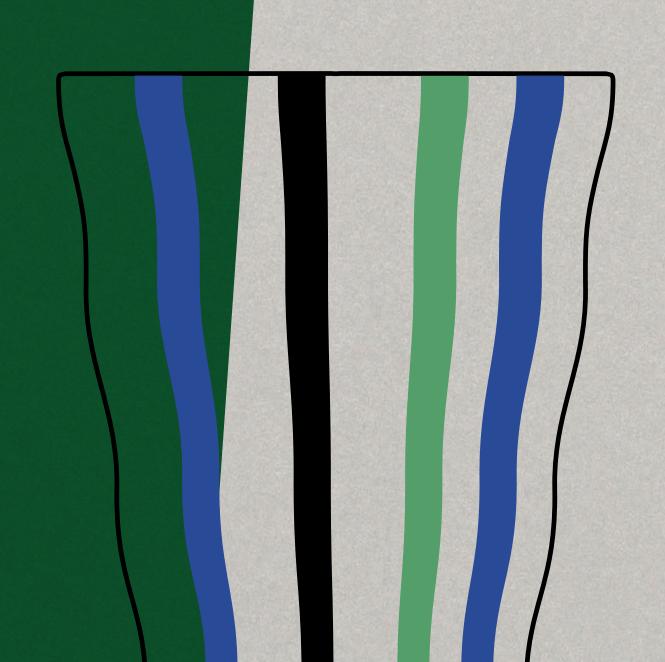

Monthe Walandons

Monika Lubkowska-Jonas Creative Director

Vibrantly coloured stripes are borrowed from traditional Polish textiles and decoration in the FOLK Collection. Staggered bands of alternating colour mimic Łowicki fabrics, and the exaggerated silhouettes of layered, billowing skirts are seen in the wide, undulating vase shapes.

Solid, coloured glass rods are fused with a gather of clear glass and then mouth blown into a bespoke mould. The skilled, handmade process produces distinctive folk-inspired patterns and organic forms, with no two vessels ever being the same.

LSA International New Collections 2024 - FOLK Skyline 18

FOLK
Tumbler x 2
clear / stripes
orange / red / yellow
280ml / 9oz
FK02 **N** 曲

FOLK
Water / Wine Glass x 2
clear / stripes
black / blue / green
230ml / 8oz
FK03

FOLK
Carafe
clear / stripes
black / blue / green
11 / 35oz
FK05 N H

FOLK
Carafe
clear / stripes
orange / red / yellow
11 / 35oz
FK06 N H

FOLK
Bowl
clear / stripes
green / orange / white
Ø15cm / Ø6in
FK07

FOLK
Bowl
clear / stripes
blue / orange / white
Ø24cm / Ø9.5in
FK08 N 🛱

FOLK
Dome & Ash Base
clear / stripes
black / green / yellow
Ø30cm / H27.5cm / Ø11.75 / H10.75in
FK09 N 🗎

LSA International

New Collections 2024 - FOLK Skyline

19

FOLK
Vase
clear / stripes
black / blue / green
H42cm / H16.5in
FK13