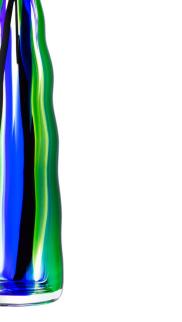

Monthe Walandons

Monika Lubkowska-Jonas Creative Director

Vibrantly coloured stripes are borrowed from traditional Polish textiles and decoration in the FOLK Collection. Staggered bands of alternating colour mimic Łowicki fabrics, and the exaggerated silhouettes of layered, billowing skirts are seen in the wide, undulating vase shapes.

Solid, coloured glass rods are fused with a gather of clear glass and then mouth blown into a bespoke mould. The skilled, handmade process produces distinctive folk-inspired patterns and organic forms, with no two vessels ever being the same.

19

FOLK
Vase
clear / stripes
black / blue / green
H42cm / H16.5in
FK13