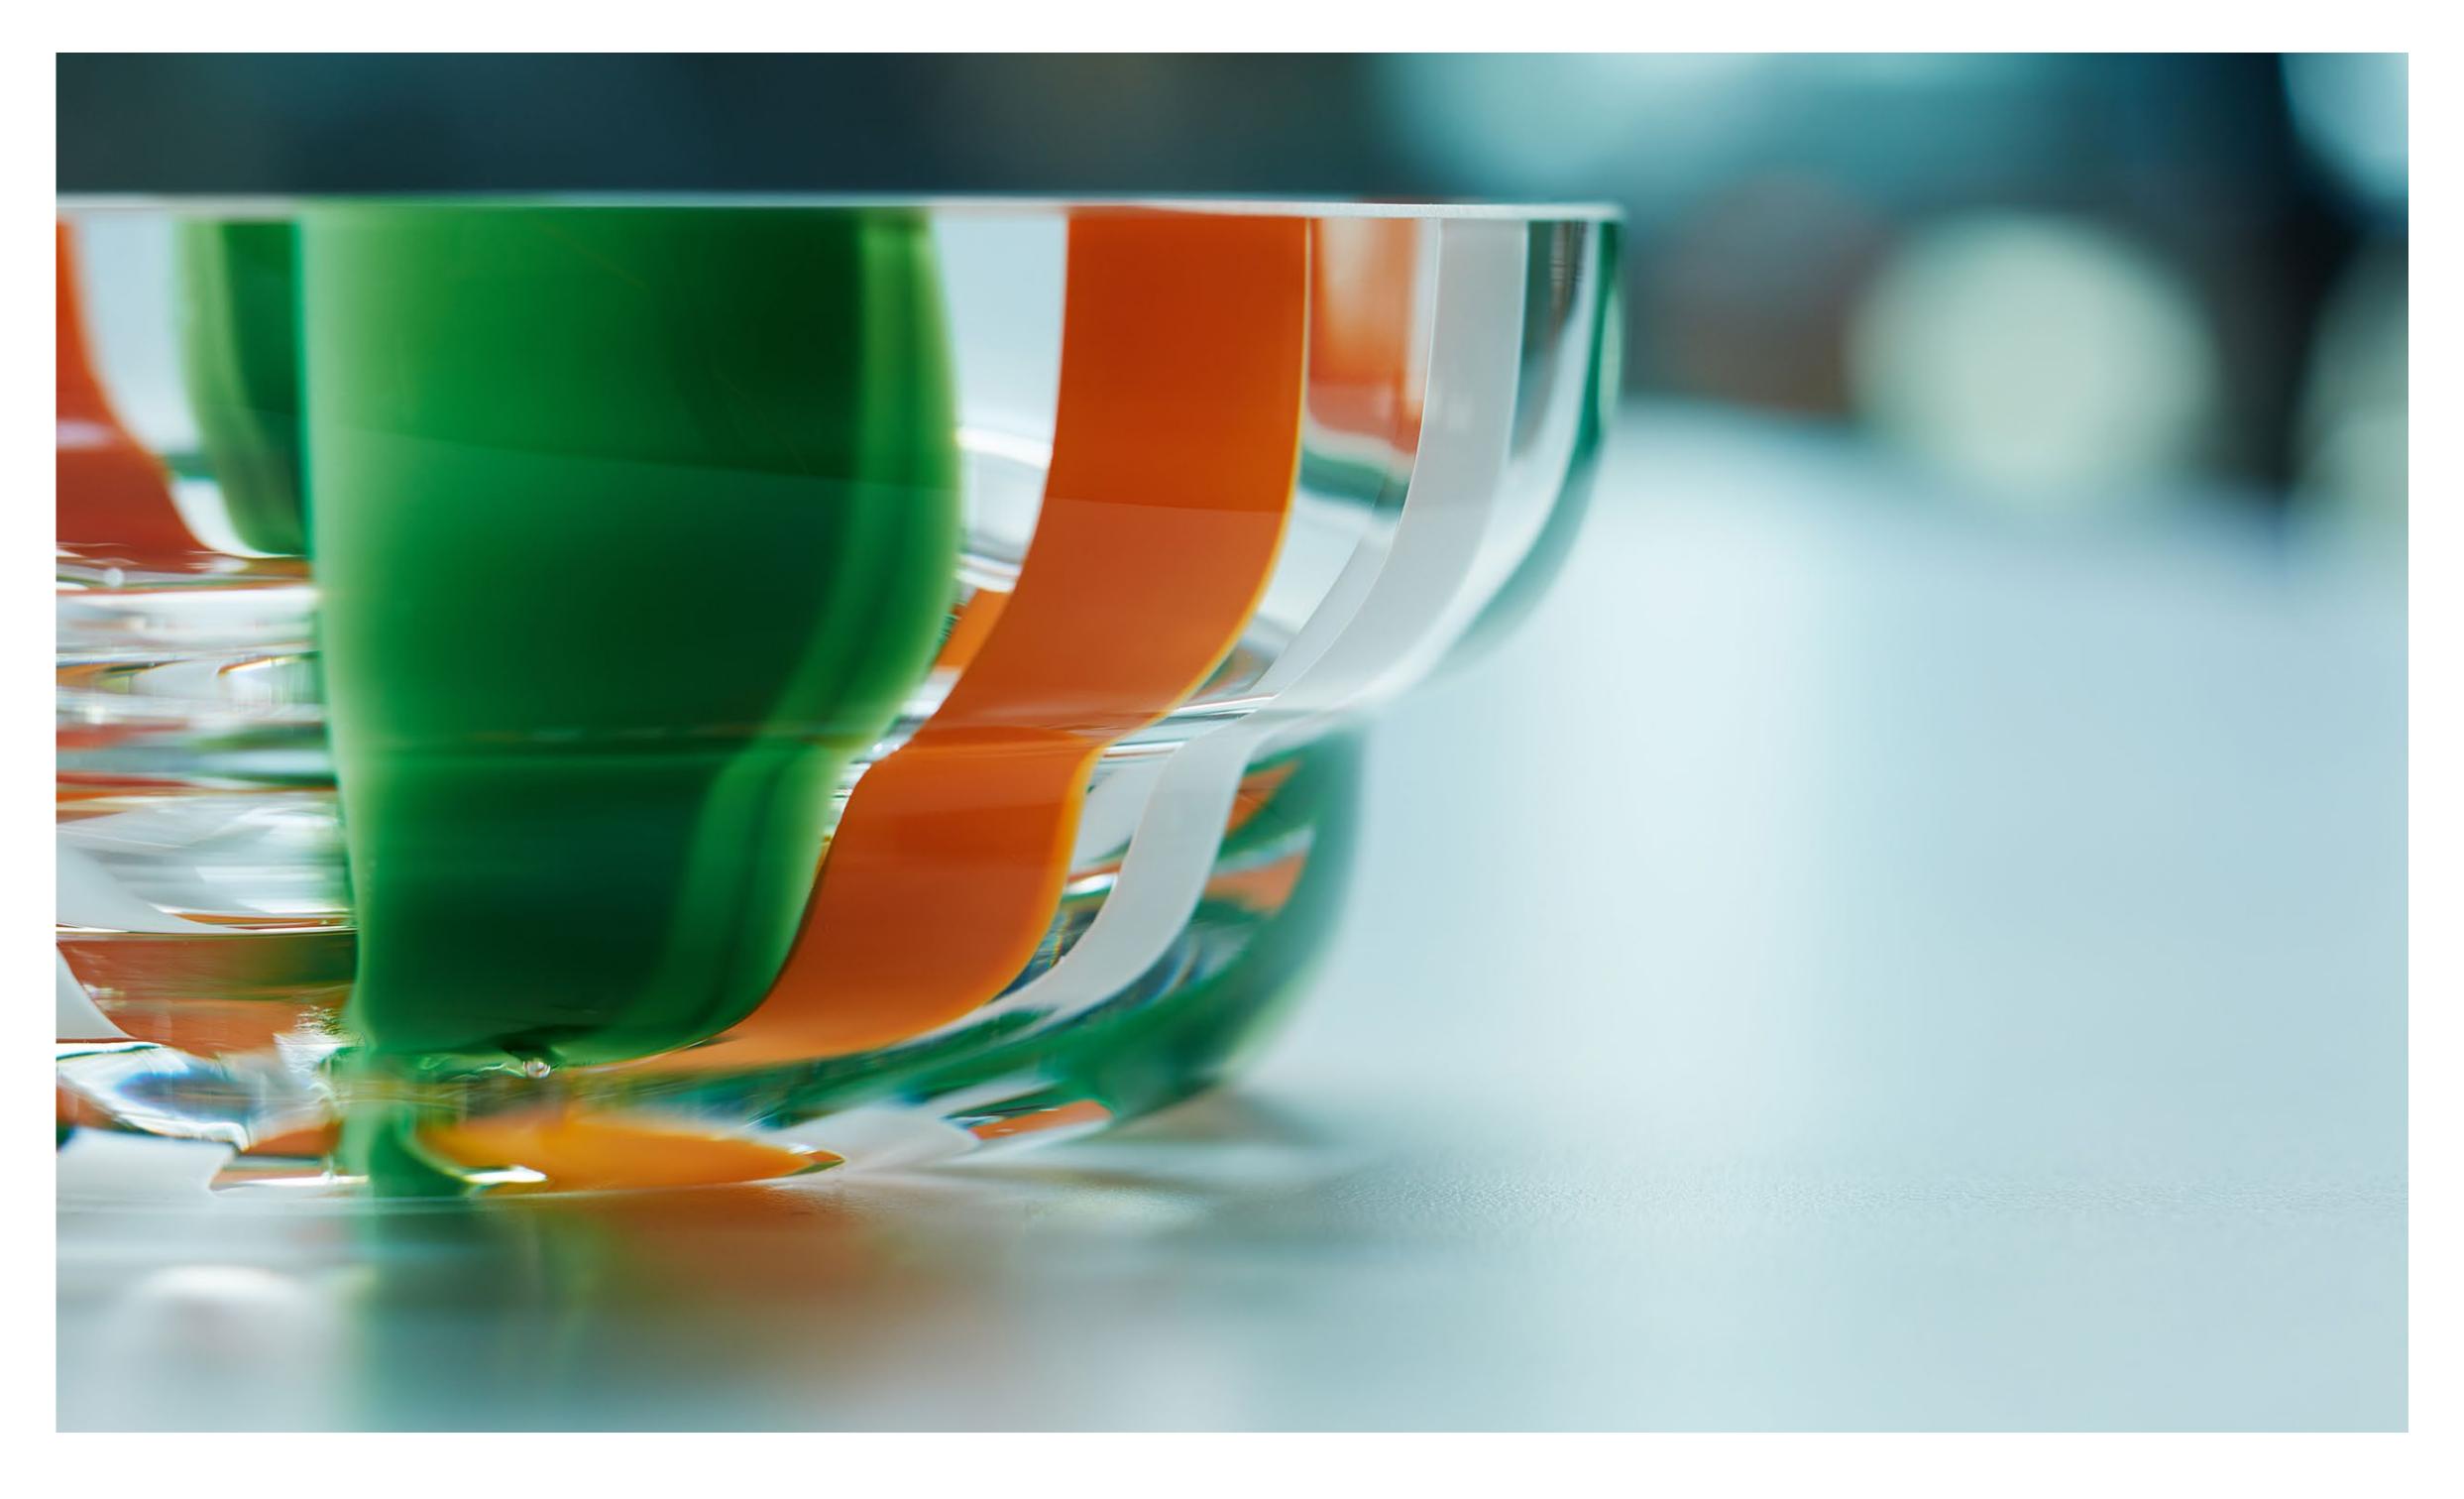

Monthe Walandons

Monika Lubkowska-Jonas Creative Director

Vibrantly coloured stripes are borrowed from traditional Polish textiles and decoration in the FOLK Collection. Staggered bands of alternating colour mimic Łowicki fabrics, and the exaggerated silhouettes of layered, billowing skirts are seen in the wide, undulating vase shapes.

Solid, coloured glass rods are fused with a gather of clear glass and then mouth blown into a bespoke mould. The skilled, handmade process produces distinctive folk-inspired patterns and organic forms, with no two vessels ever being the same.

FOLK
Carafe
clear / stripes
black / blue / green
11 / 35oz
FK05 N H

FOLK
Carafe
clear / stripes
orange / red / yellow
11 / 35oz
FK06 N H

FOLK
Bowl
clear / stripes
green / orange / white
Ø15cm / Ø6in
FK07

FOLK
Bowl
clear / stripes
blue / orange / white
Ø24cm / Ø9.5in
FK08 N 🛱

FOLK
Dome & Ash Base
clear / stripes
black / green / yellow
Ø30cm / H27.5cm / Ø11.75 / H10.75in
FK09 N 🗎

LSA International

New Collections 2024 - FOLK Skyline