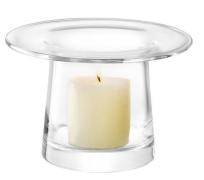

### VICTORIA

A collection of vases created in tribute to the late florist Victoria Taberer-Bond.

A long-standing partner and friend to LSA, Victoria crafted arrangements for editorial shoots, bouquets for the LSA showrooms and presented flowers for events, always lending her passion, astute eye and love for organic colour. Her inspiration came directly from the natural world, with her vivid style challenging uniformity.

In her memory, the mouth-blown vases are based on the design of florists' conical metal containers, with the flared or tapered forms and wide flat collars giving choice and emphasis when arranging flowers and foliage.