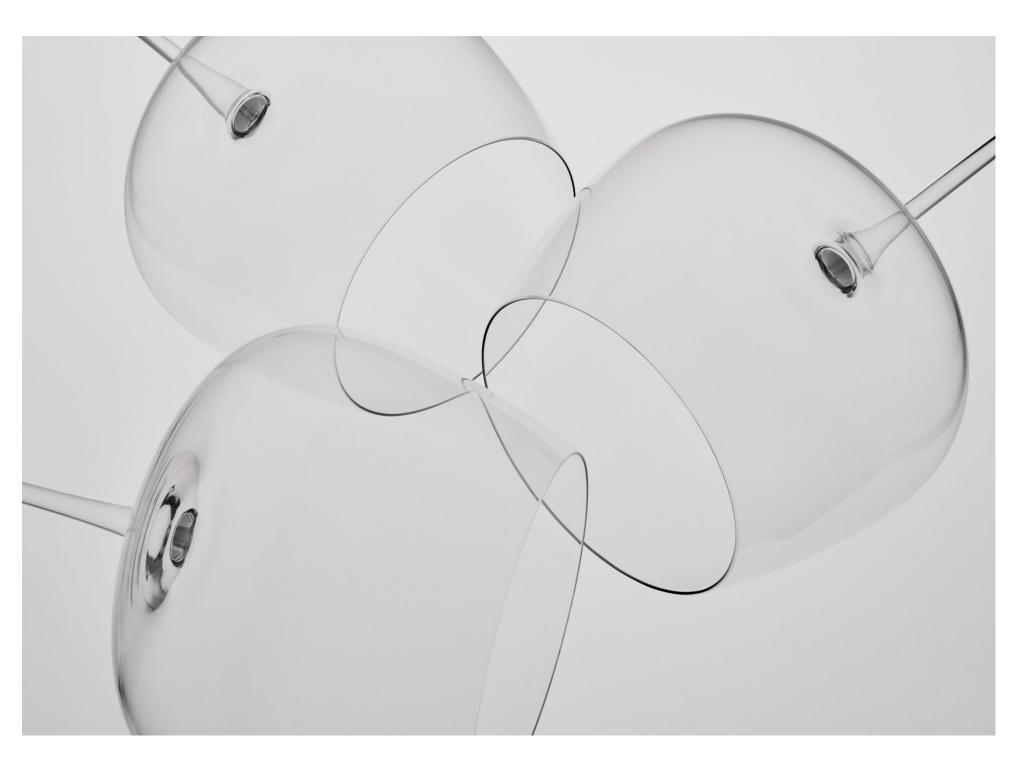

## SCULPT

Stacked geometry and angular modern shapes define the SCULPT Collection. The carved wooden totems of Constantin Brancusi are referenced in the sculptural outlines of each mouth-blown vase and vase/lantern. Forms appear to expand and contract rhythmically across the collection as close attention is paid to line, scale and equilibrium. The neck of each piece slants inwards or outwards, giving choice when arranging flowers, foliage and single blooms.

LSA International New Collections 2024 – SCULPT 37

LSA International New Collections 2024 – SCULPT

SCULPT
Vase / Lantern
clear
H23cm / H9in
SG03

SCULPT Vase clear H65cm / H25.5in SG07 N 🛱

SCULPT Vase clear H100cm / H39.25in SG09 N H

SCULPT
Vase / Lantern
cognac
H23cm / H9in
SG04

SCULPT
Vase / Lantern
cognac
H36cm H14.25in
SG06 N H

SCULPT Vase cognac H65cm / H25.5in SG08 N H

SCULPT
Vase
cognac
H100cm / H39.25in
SG10 N H

LSA International New Collections 2024 – ARC CONTRAST 41