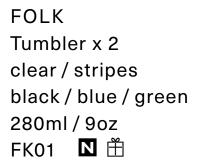

LSA International New Collections 2024 - FOLK Skyline 18

FOLK
Tumbler x 2
clear / stripes
orange / red / yellow
280ml / 9oz
FK02 **N** 曲

FOLK
Water / Wine Glass x 2
clear / stripes
black / blue / green
230ml / 8oz
FK03