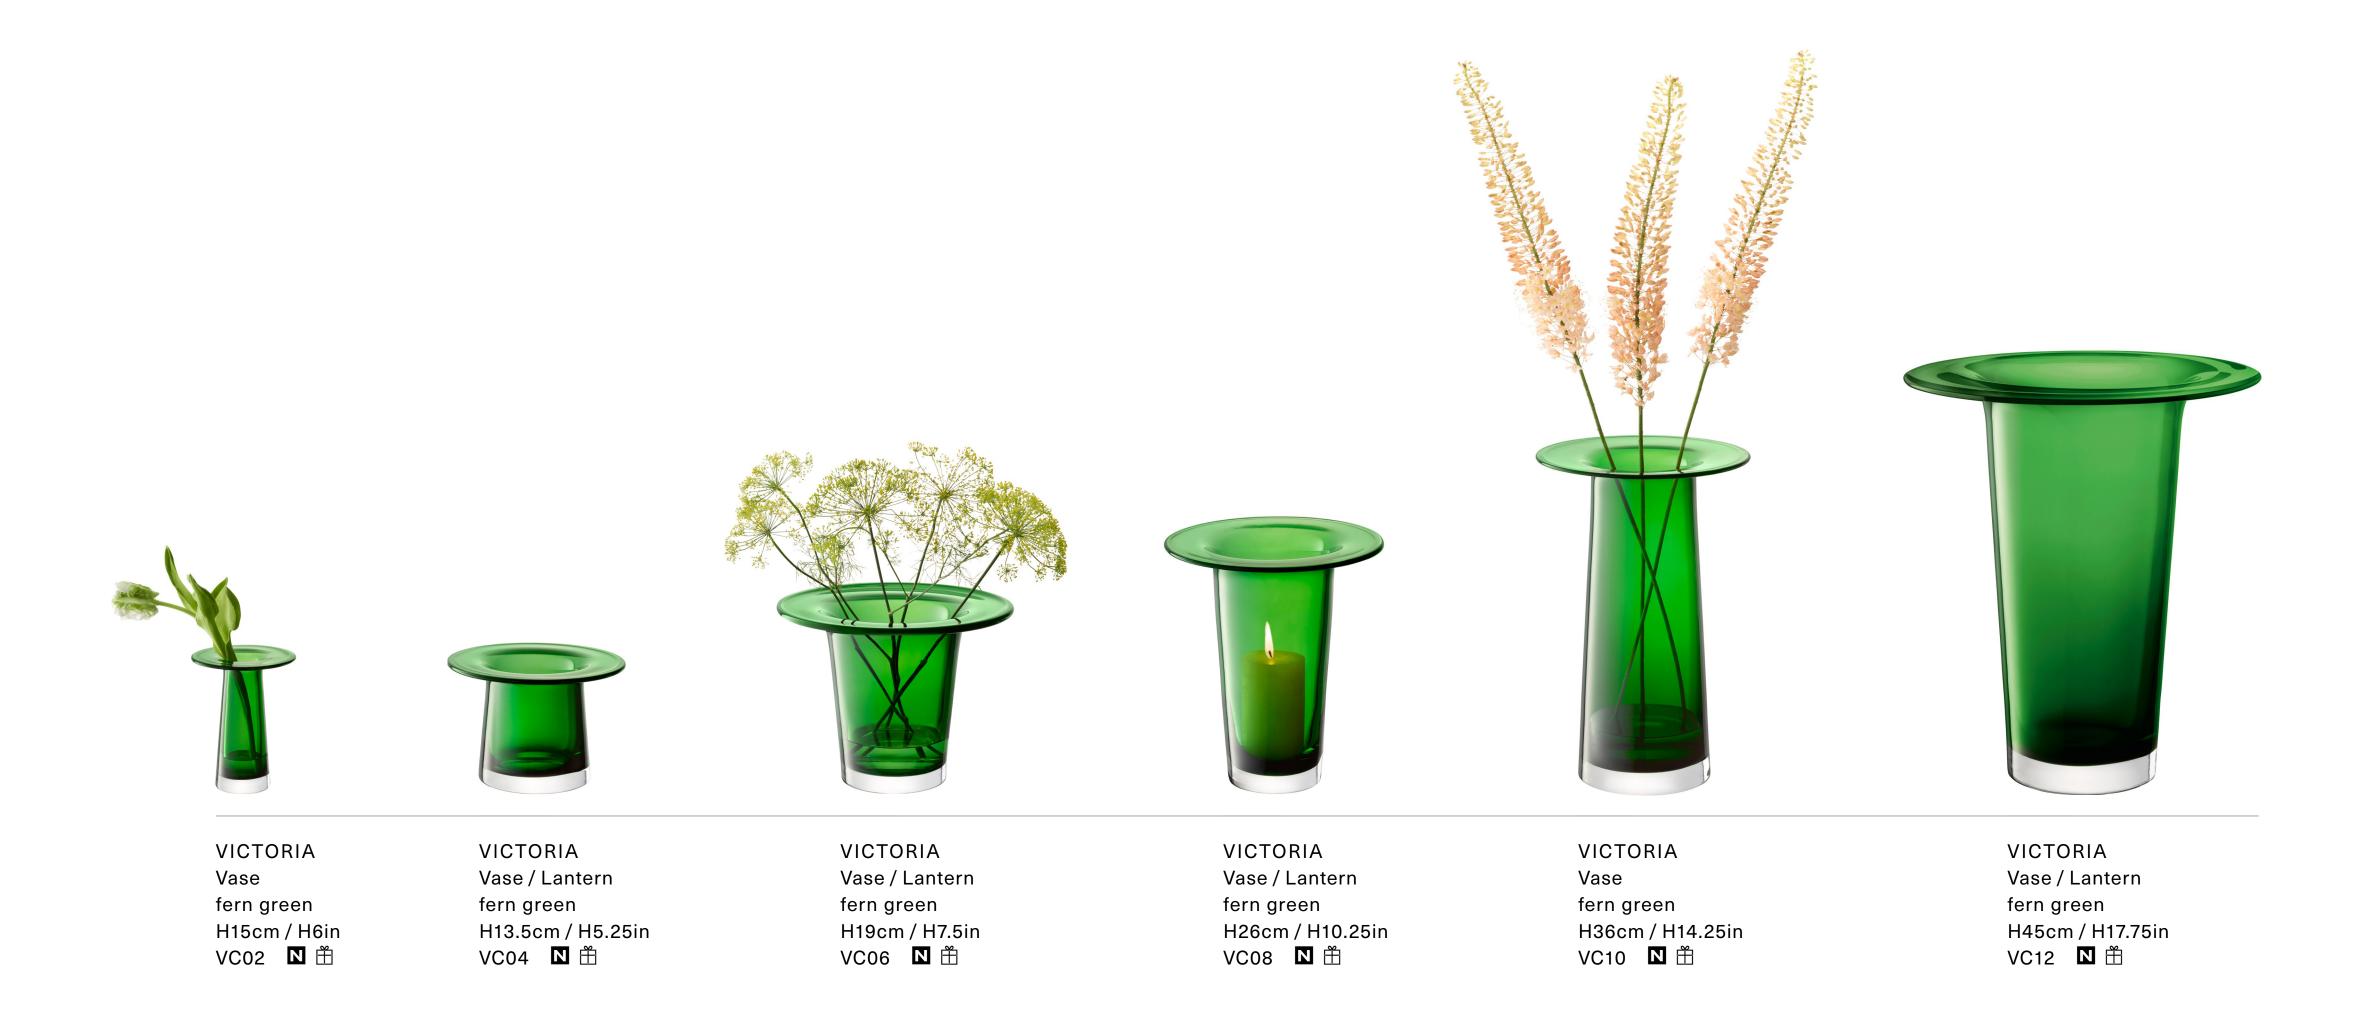

### VICTORIA

A collection of vases created in tribute to the late florist Victoria Taberer-Bond.

A long-standing partner and friend to LSA, Victoria crafted arrangements for editorial shoots, bouquets for the LSA showrooms and presented flowers for events, always lending her passion, astute eye and love for organic colour. Her inspiration came directly from the natural world, with her vivid style challenging uniformity.

In her memory, the mouth-blown vases are based on the design of florists' conical metal containers, with the flared or tapered forms and wide flat collars giving choice and emphasis when arranging flowers and foliage.

For each Victoria vase we sell, we will make a donation to the cancer charity sarcoma.org.uk in her memory.

30

VICTORIA Vase / Lantern clear H13.5cm / H5.25in VC03 **N** #

clear H26cm / H10.25in VC07 **№** 🛱

clear H36cm / H14.25in VC09 **№** 🛱

clear H45cm / H17.75in VC11 **№** ⊞