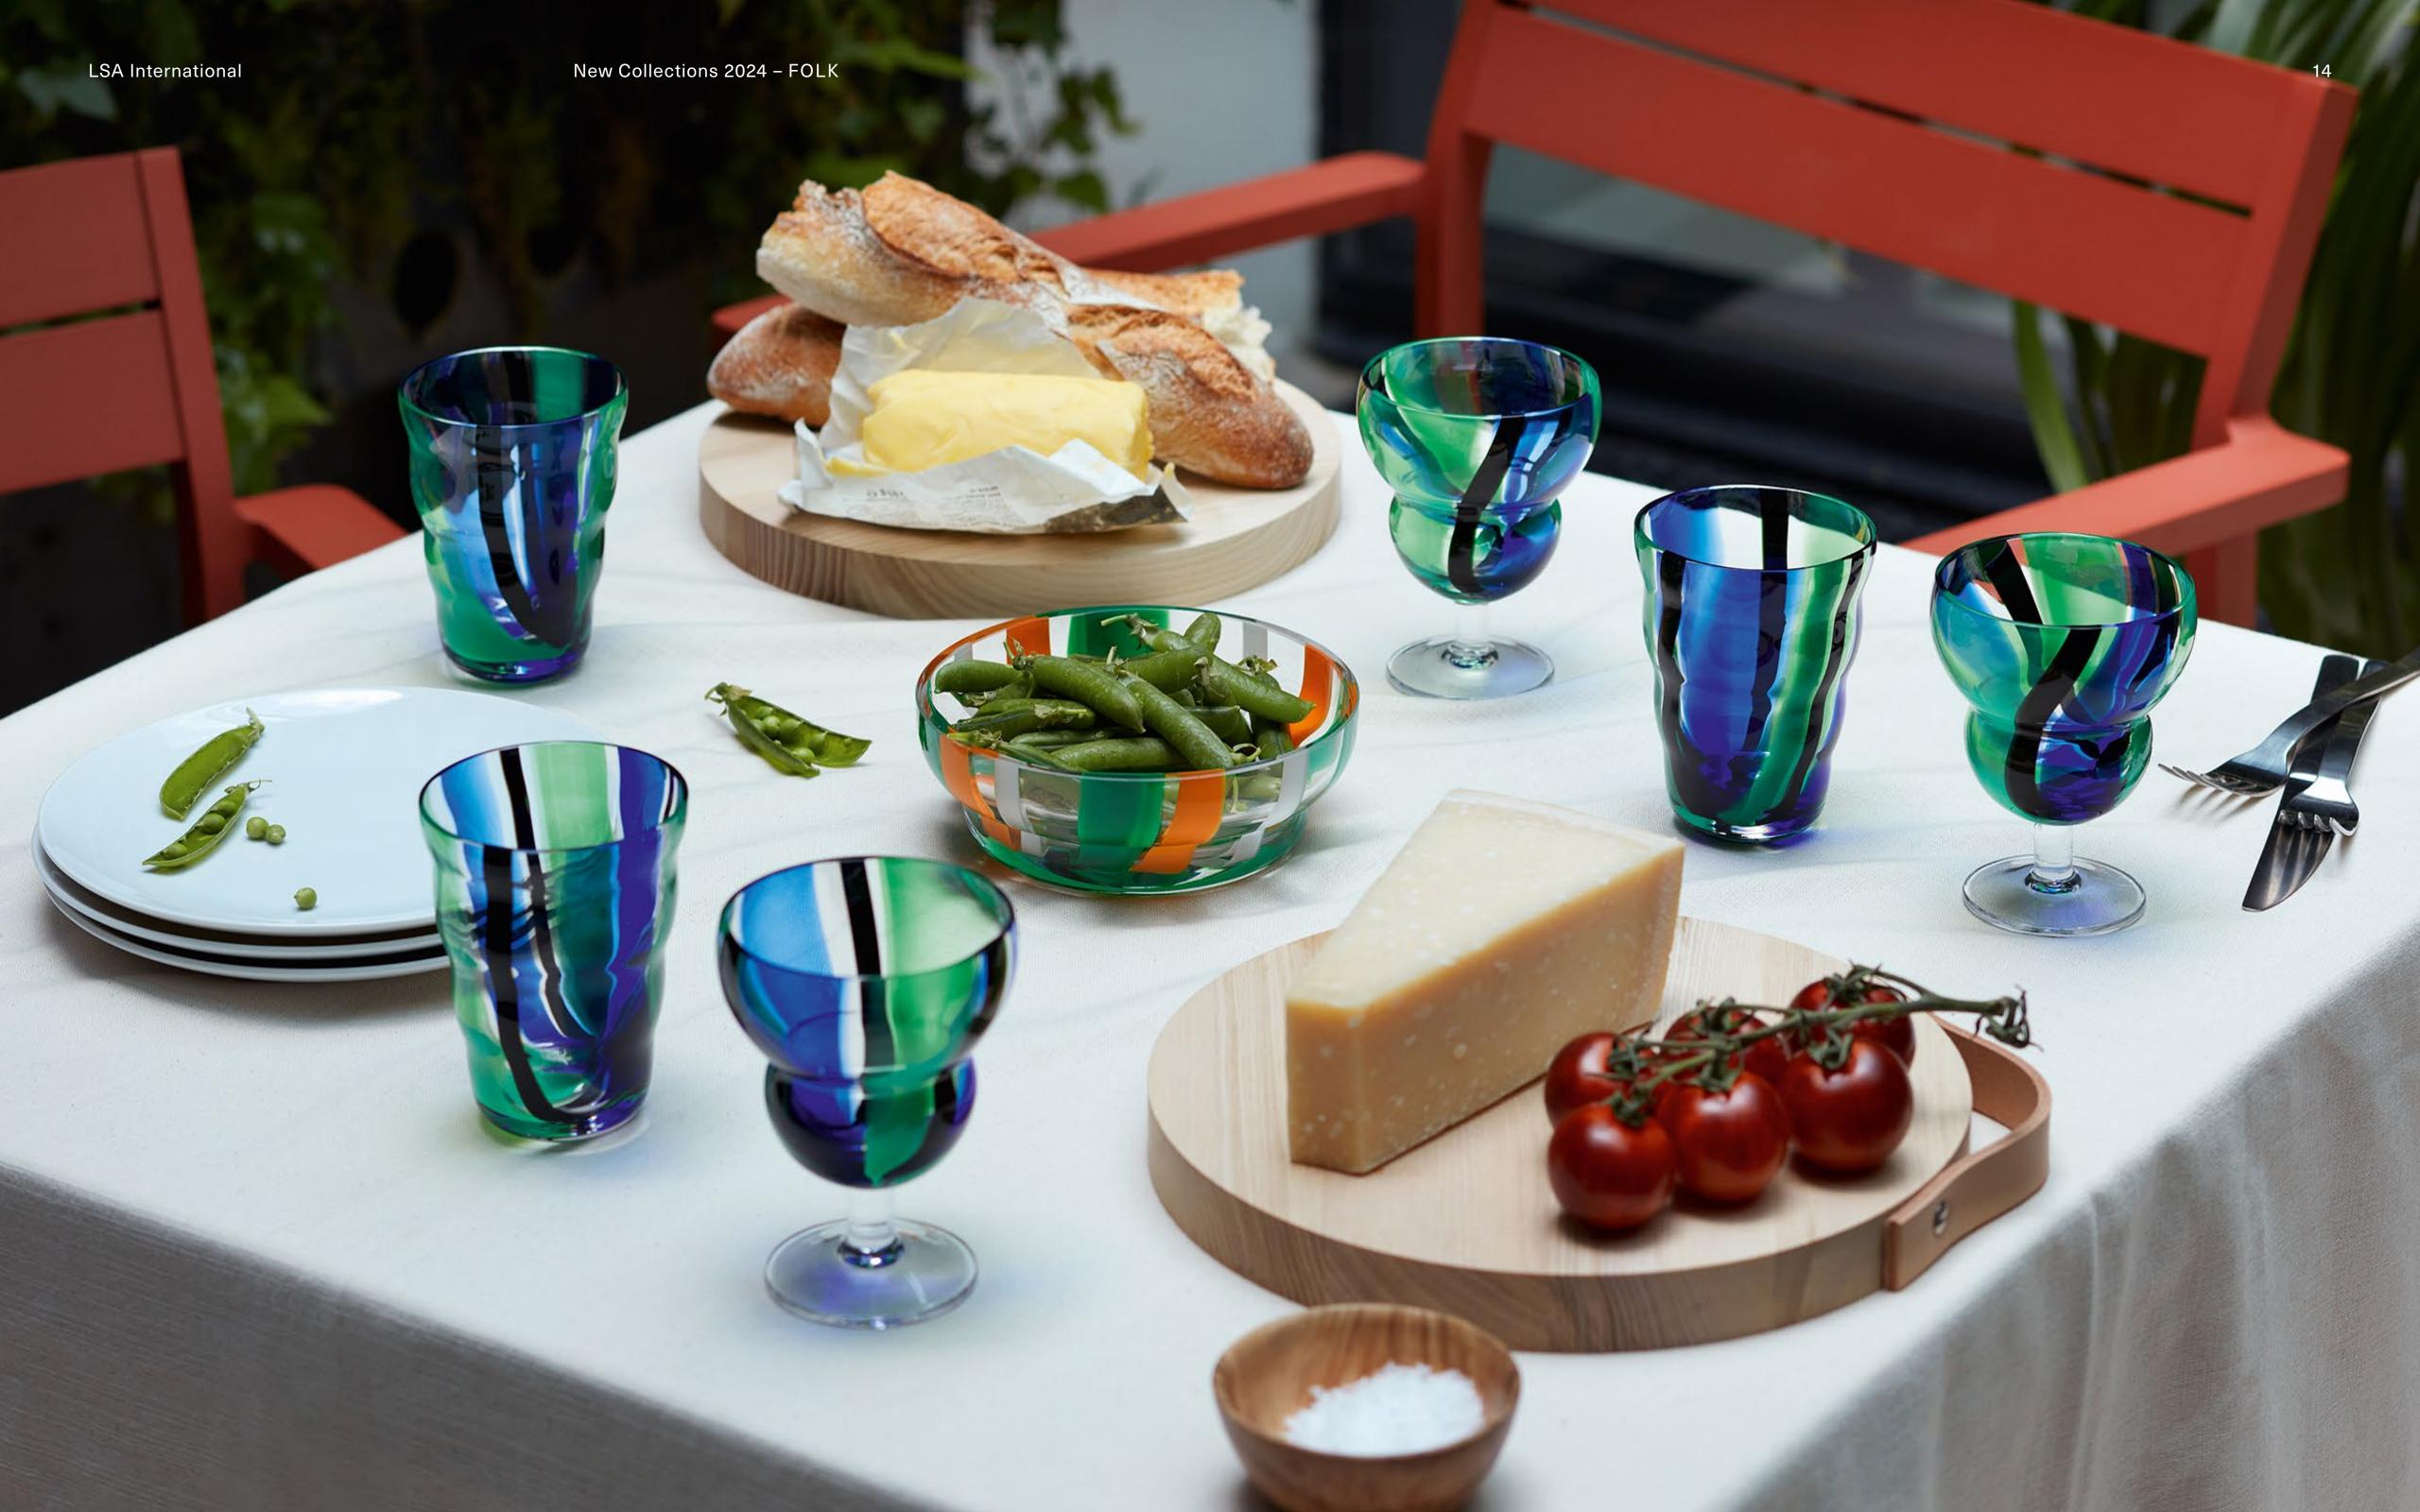

LSA International New Collections 2024 - FOLK Skyline 18

FOLK
Tumbler x 2
clear / stripes
orange / red / yellow
280ml / 9oz
FK02 **N** 曲

FOLK
Water / Wine Glass x 2
clear / stripes
black / blue / green
230ml / 8oz
FK03

FOLK
Carafe
clear / stripes
black / blue / green
11 / 35oz
FK05 N H

FOLK
Carafe
clear / stripes
orange / red / yellow
11 / 35oz
FK06 N H

FOLK
Bowl
clear / stripes
green / orange / white
Ø15cm / Ø6in
FK07

FOLK
Bowl
clear / stripes
blue / orange / white
Ø24cm / Ø9.5in
FK08 N 🛱

FOLK
Dome & Ash Base
clear / stripes
black / green / yellow
Ø30cm / H27.5cm / Ø11.75 / H10.75in
FK09 N 🗎

LSA International

New Collections 2024 - FOLK Skyline