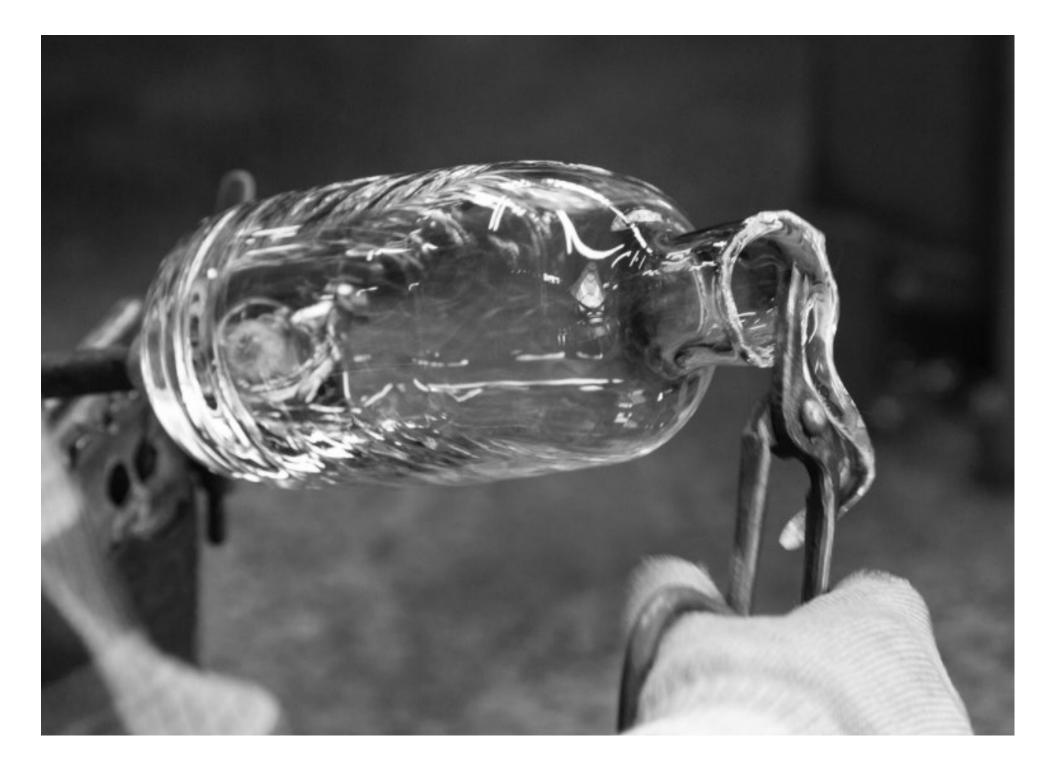

#### CRAFT

Through the skilled use of hand tools and an understanding of high quality raw materials, our European craftsmen use traditional techniques to transform mouth-blown glass into products of intrinsic value. After basic forms are blown, each piece is finished accordingly using a range of detailed processes. Our experience with our primary material, glass, enables us to experiment and push the boundaries of hand production, using the craftsmanship and skill of European producers.

Solid, coloured glass rods are fused with a gather of clear glass and then mouth blown into a bespoke mould. The skilled, handmade process produces distinctive folk-inspired patterns and organic forms, with no two vessels ever being the same.