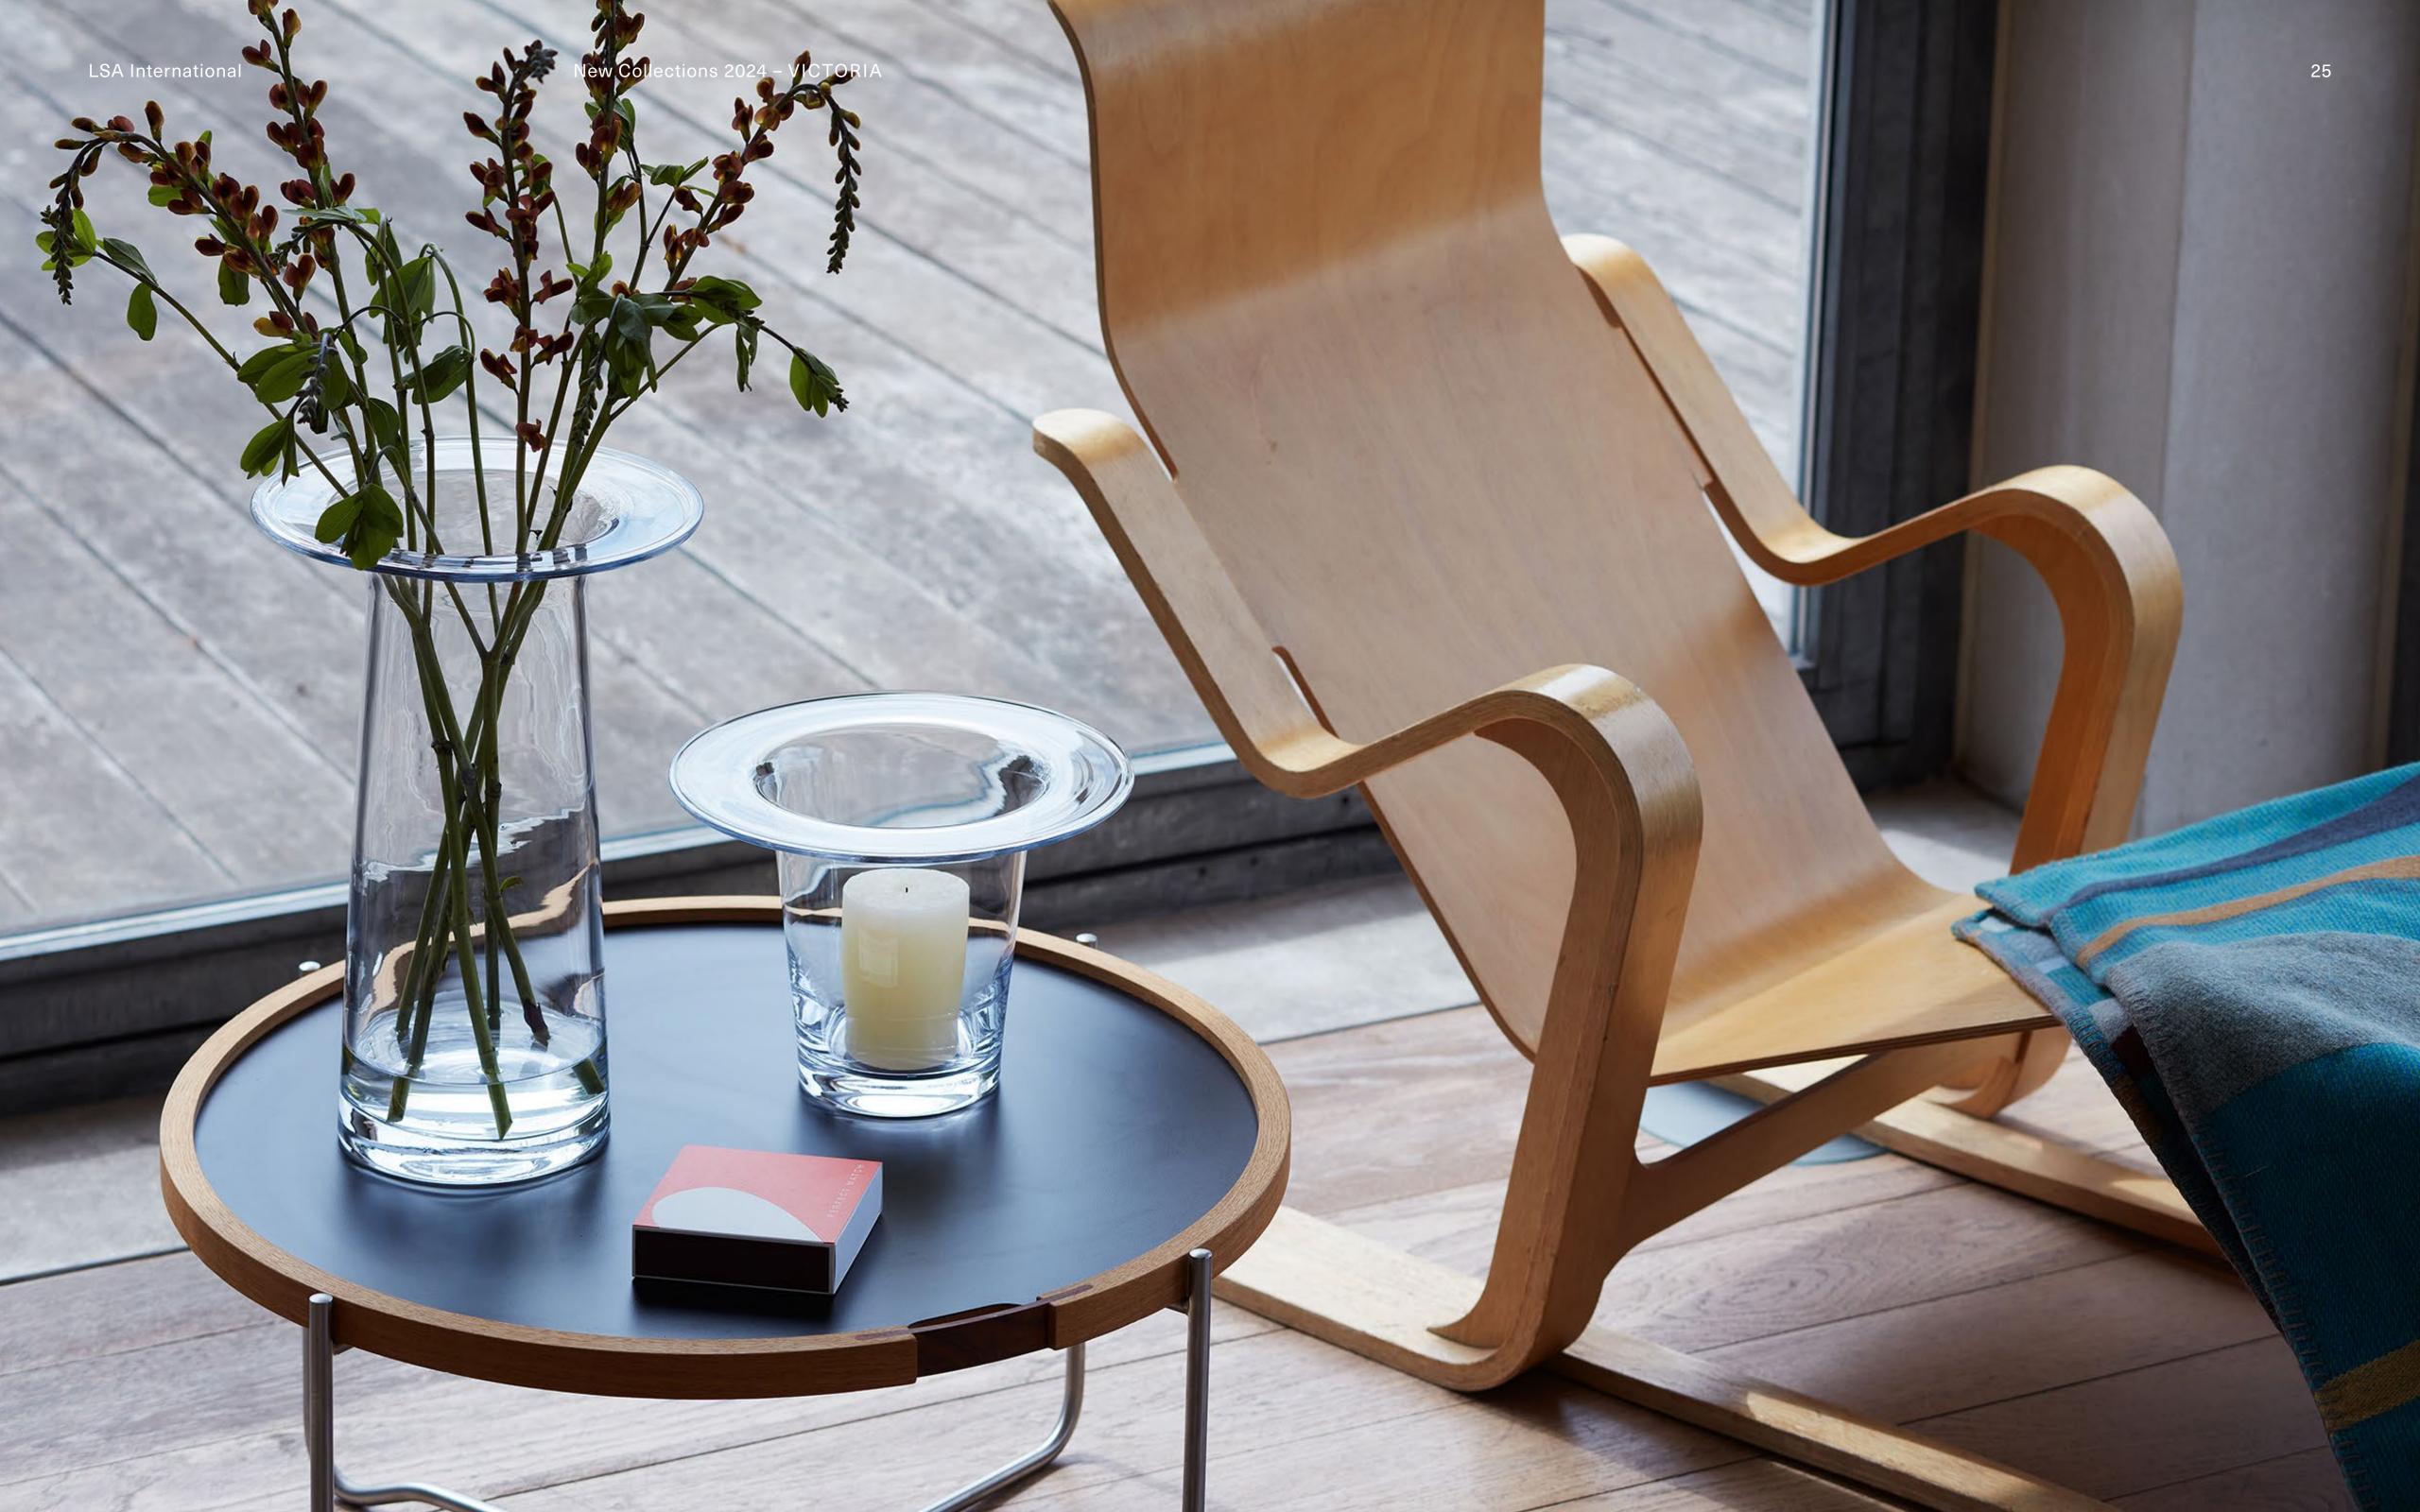

### VICTORIA

A collection of vases created in tribute to the late florist Victoria Taberer-Bond.

A long-standing partner and friend to LSA, Victoria crafted arrangements for editorial shoots, bouquets for the LSA showrooms and presented flowers for events, always lending her passion, astute eye and love for organic colour. Her inspiration came directly from the natural world, with her vivid style challenging uniformity.

In her memory, the mouth-blown vases are based on the design of florists' conical metal containers, with the flared or tapered forms and wide flat collars giving choice and emphasis when arranging flowers and foliage.

For each Victoria vase we sell, we will make a donation to the cancer charity sarcoma.org.uk in her memory.

30

VICTORIA Vase / Lantern clear H13.5cm / H5.25in VC03 **N** #

clear H26cm / H10.25in VC07 **№** 🛱