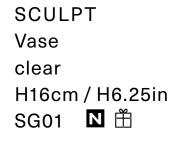

## SCULPT

Stacked geometry and angular modern shapes define the SCULPT Collection. The carved wooden totems of Constantin Brancusi are referenced in the sculptural outlines of each mouth-blown vase and vase/lantern. Forms appear to expand and contract rhythmically across the collection as close attention is paid to line, scale and equilibrium. The neck of each piece slants inwards or outwards, giving choice when arranging flowers, foliage and single blooms.

LSA International New Collections 2024 – SCULPT 37

LSA International New Collections 2024 – SCULPT

SCULPT
Vase / Lantern
clear
H23cm / H9in
SG03

SCULPT Vase clear H65cm / H25.5in SG07 N 🛱

SCULPT Vase clear H100cm / H39.25in SG09 N H