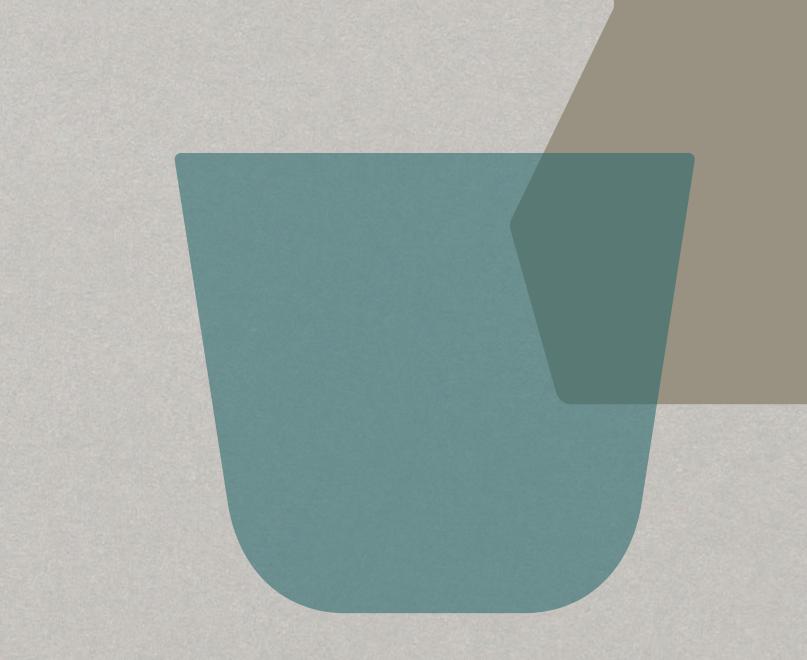

### VICTORIA

A collection of vases created in tribute to the late florist Victoria Taberer-Bond.

A long-standing partner and friend to LSA, Victoria crafted arrangements for editorial shoots, bouquets for the LSA showrooms and presented flowers for events, always lending her passion, astute eye and love for organic colour. Her inspiration came directly from the natural world, with her vivid style challenging uniformity.

In her memory, the mouth-blown vases are based on the design of florists' conical metal containers, with the flared or tapered forms and wide flat collars giving choice and emphasis when arranging flowers and foliage.

For each Victoria vase we sell, we will make a donation to the cancer charity sarcoma.org.uk in her memory.

30

VICTORIA Vase / Lantern clear H13.5cm / H5.25in VC03 **N** #

clear H26cm / H10.25in VC07 **№** 🛱