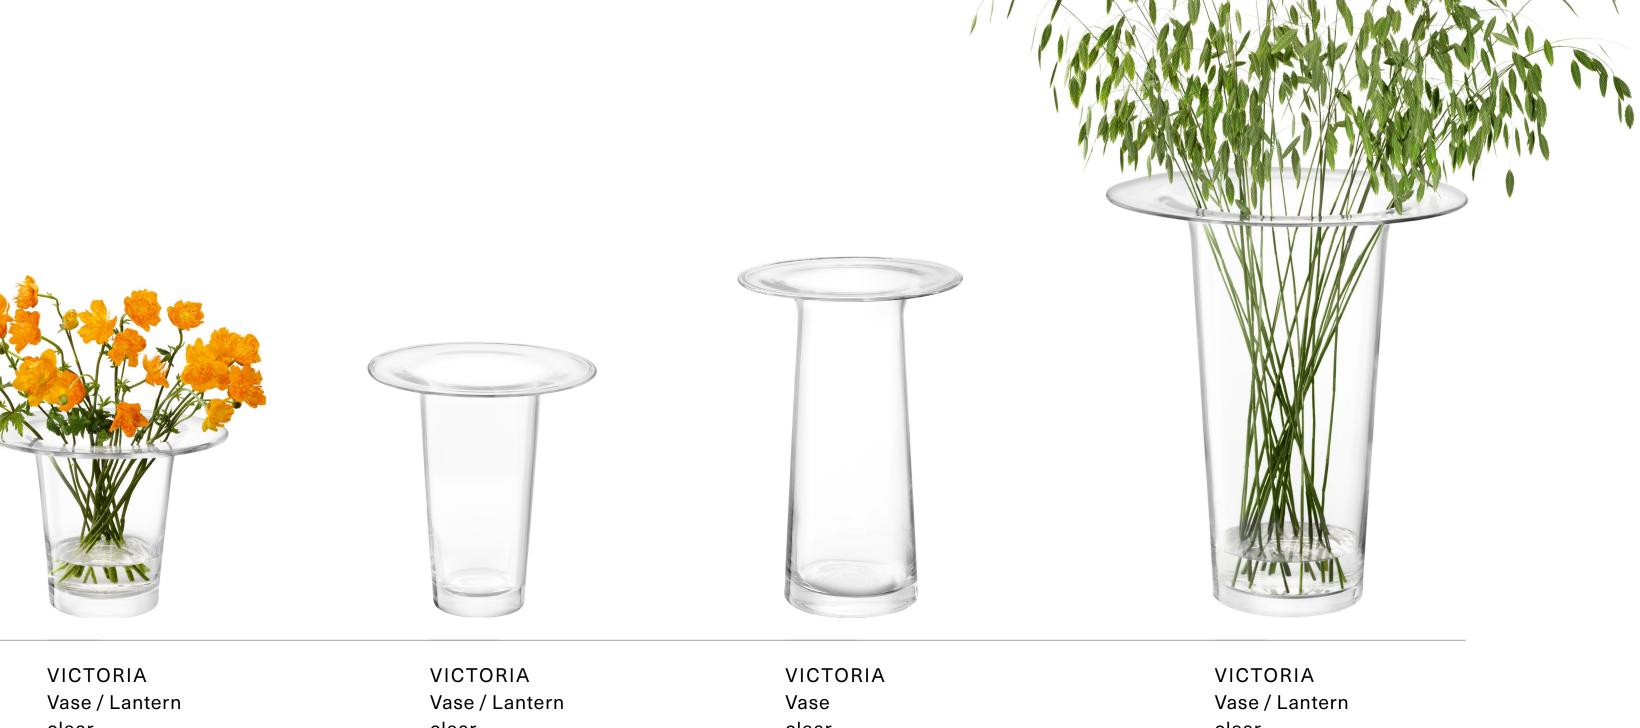

In her memory, the mouth-blown vases are based on the design of florists' conical metal containers, with the flared or tapered forms and wide flat collars giving choice and emphasis when arranging flowers and foliage.

For each Victoria vase we sell, we will make a donation to the cancer charity sarcoma.org.uk in her memory.

30

VICTORIA Vase / Lantern clear H13.5cm / H5.25in VC03 **N** #

clear H26cm / H10.25in VC07 **№** 🛱

clear H36cm / H14.25in VC09 **№** 🛱

clear H45cm / H17.75in VC11 **№** ⊞