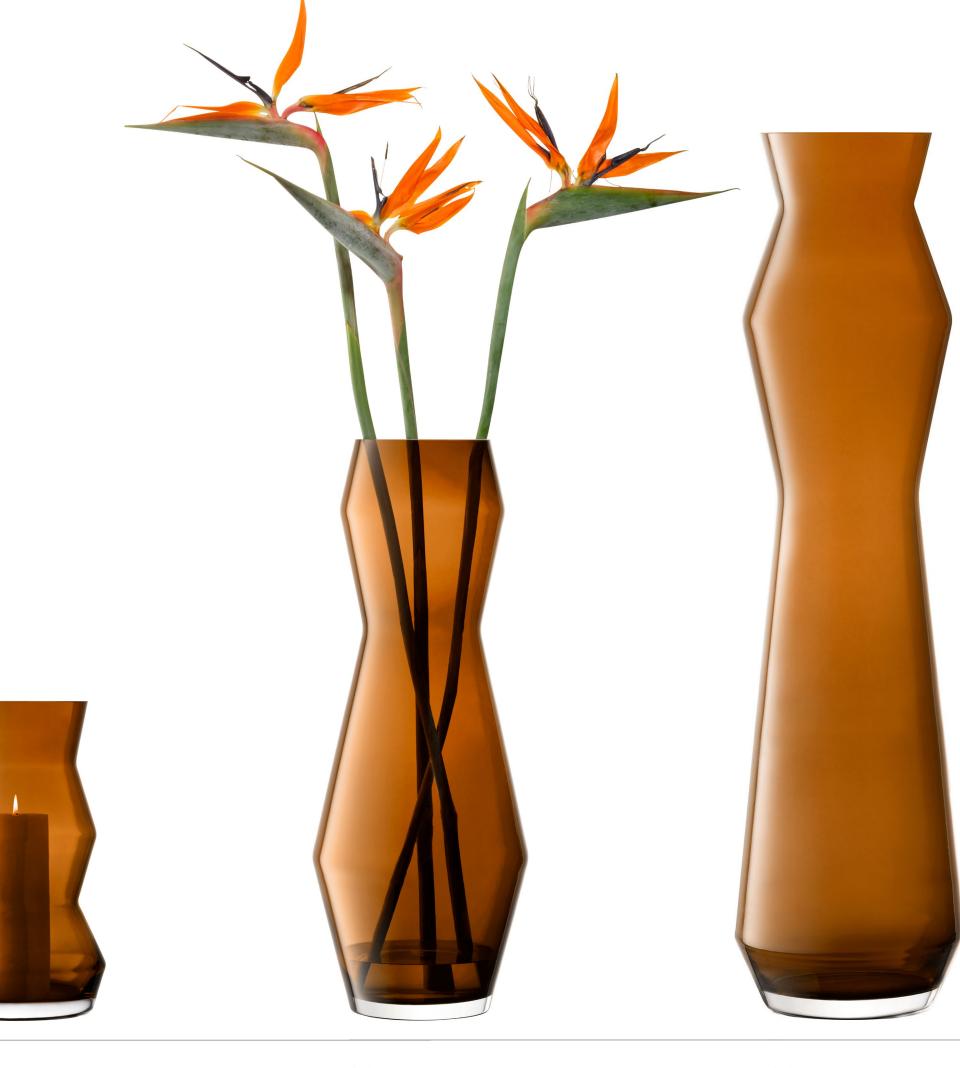

## SCULPT

Stacked geometry and angular modern shapes define the SCULPT Collection. The carved wooden totems of Constantin Brancusi are referenced in the sculptural outlines of each mouth-blown vase and vase/lantern. Forms appear to expand and contract rhythmically across the collection as close attention is paid to line, scale and equilibrium. The neck of each piece slants inwards or outwards, giving choice when arranging flowers, foliage and single blooms.

LSA International New Collections 2024 – SCULPT 37

LSA International New Collections 2024 – SCULPT

SCULPT
Vase / Lantern
clear
H23cm / H9in
SG03

SCULPT Vase clear H65cm / H25.5in SG07 N 🛱

SCULPT Vase clear H100cm / H39.25in SG09 N H

SCULPT
Vase / Lantern
cognac
H23cm / H9in
SG04

SCULPT
Vase / Lantern
cognac
H36cm H14.25in
SG06 N H

SCULPT Vase cognac H65cm / H25.5in SG08 N H

SCULPT
Vase
cognac
H100cm / H39.25in
SG10 N H

LSA International New Collections 2024 – ARC CONTRAST 41