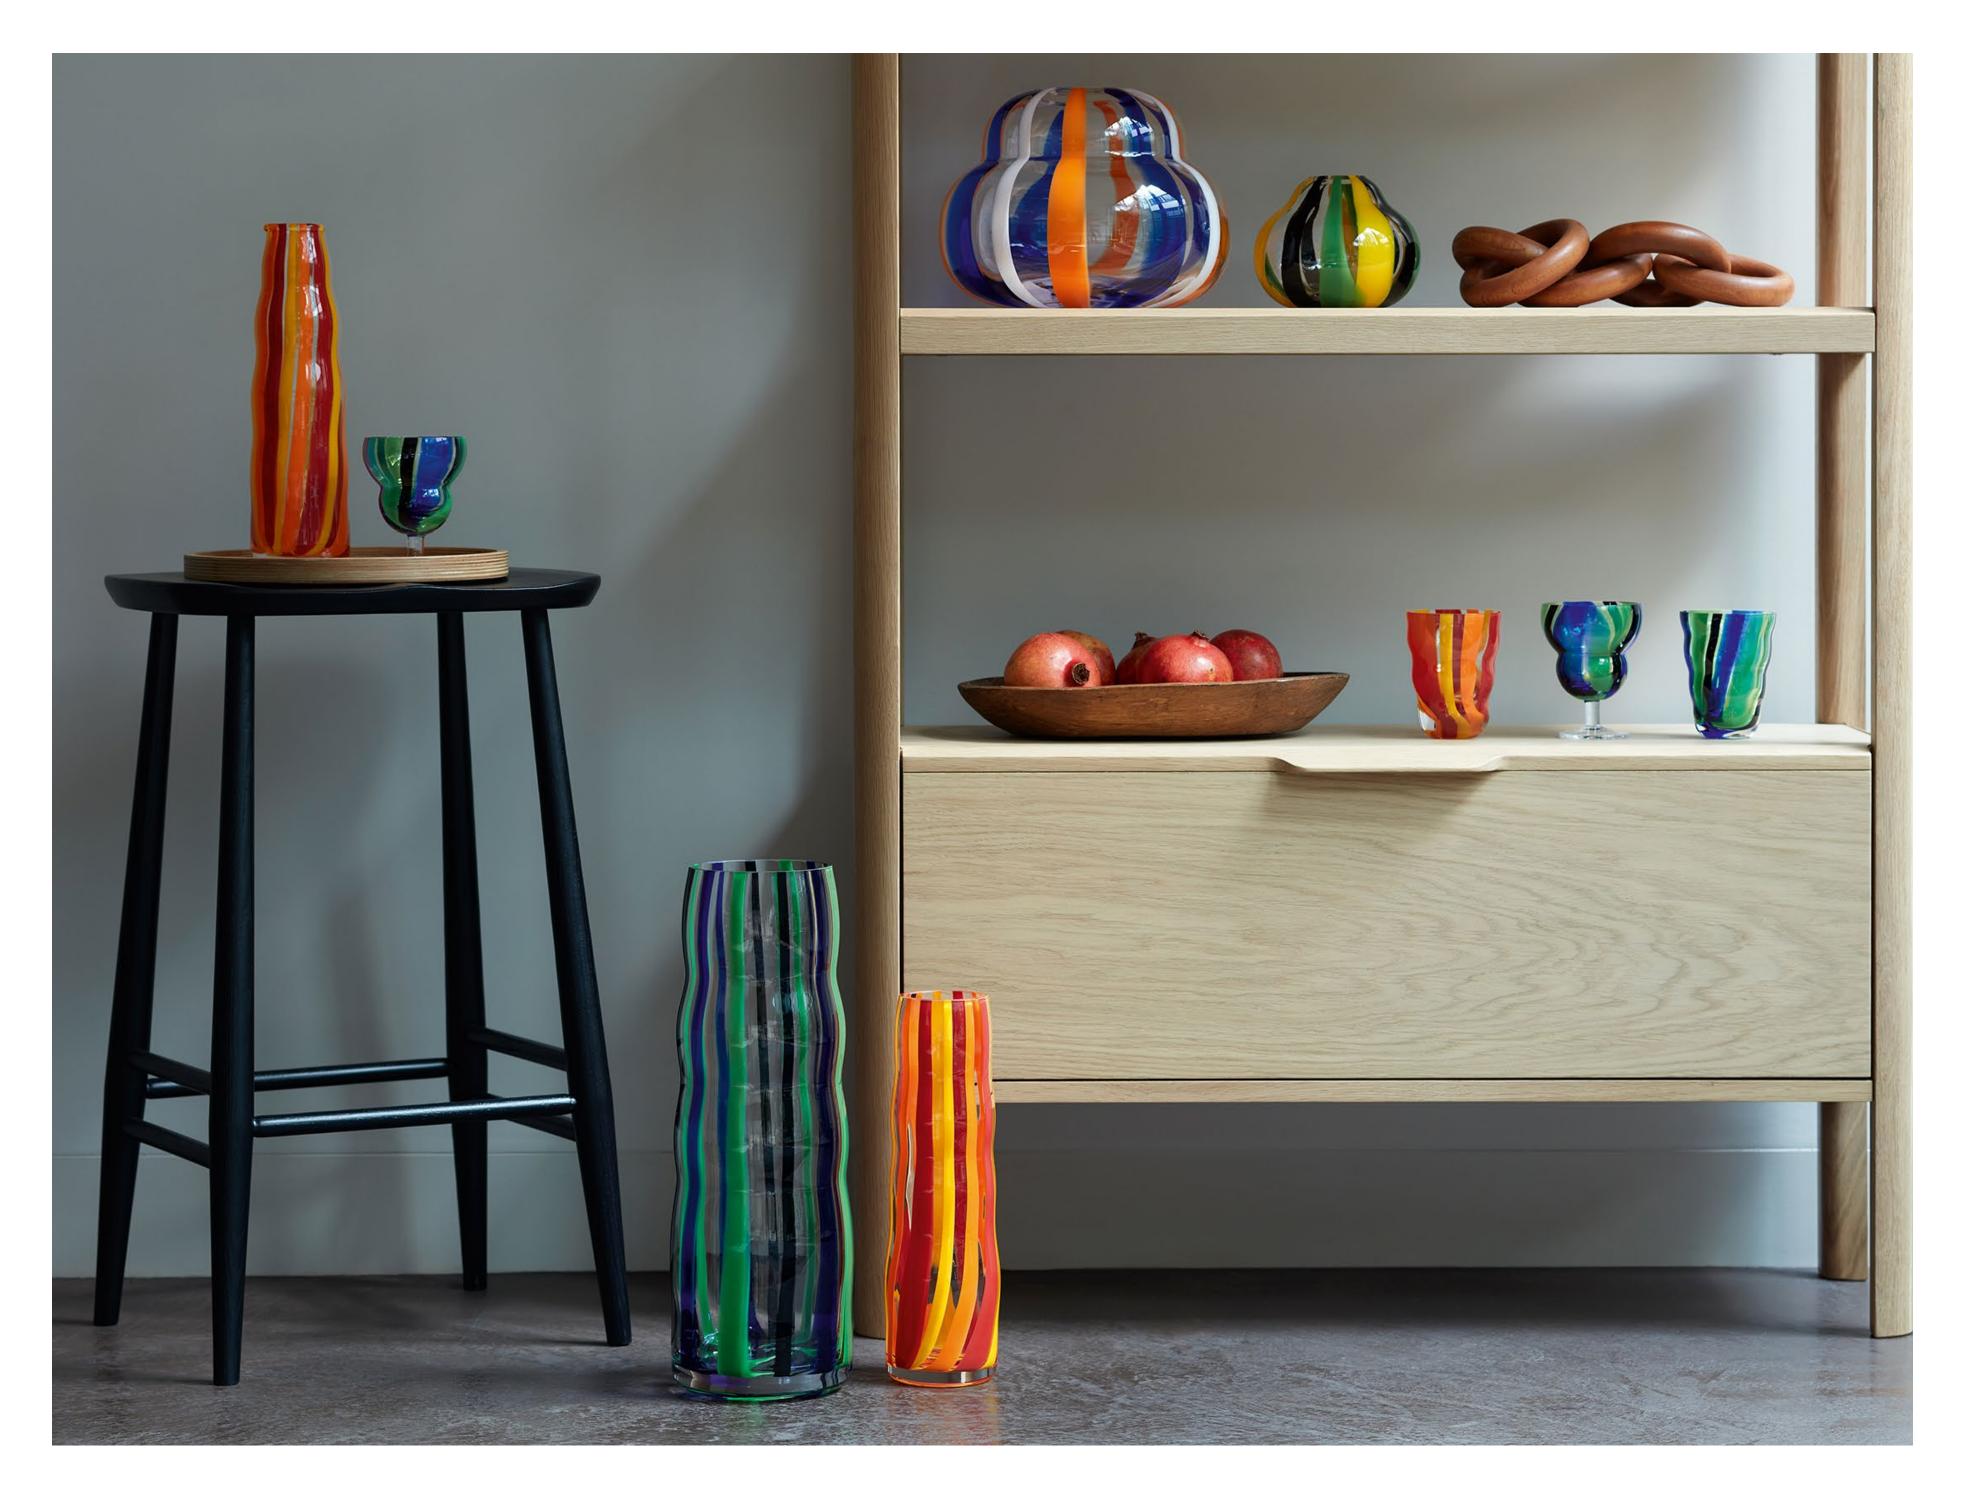

Monthe Walandons

Monika Lubkowska-Jonas Creative Director

Vibrantly coloured stripes are borrowed from traditional Polish textiles and decoration in the FOLK Collection. Staggered bands of alternating colour mimic Łowicki fabrics, and the exaggerated silhouettes of layered, billowing skirts are seen in the wide, undulating vase shapes.

Solid, coloured glass rods are fused with a gather of clear glass and then mouth blown into a bespoke mould. The skilled, handmade process produces distinctive folk-inspired patterns and organic forms, with no two vessels ever being the same.

LSA International New Collections 2024 - FOLK Skyline 18

FOLK
Tumbler x 2
clear / stripes
orange / red / yellow
280ml / 9oz
FK02 **N** 曲

FOLK
Water / Wine Glass x 2
clear / stripes
black / blue / green
230ml / 8oz
FK03

FOLK
Carafe
clear / stripes
black / blue / green
11 / 35oz
FK05 N H

FOLK
Carafe
clear / stripes
orange / red / yellow
11 / 35oz
FK06 N H

FOLK
Bowl
clear / stripes
green / orange / white
Ø15cm / Ø6in
FK07

FOLK
Bowl
clear / stripes
blue / orange / white
Ø24cm / Ø9.5in
FK08 N 🛱

FOLK
Dome & Ash Base
clear / stripes
black / green / yellow
Ø30cm / H27.5cm / Ø11.75 / H10.75in
FK09 N 🗎

LSA International

New Collections 2024 - FOLK Skyline

19

FOLK
Vase
clear / stripes
black / blue / green
H42cm / H16.5in
FK13