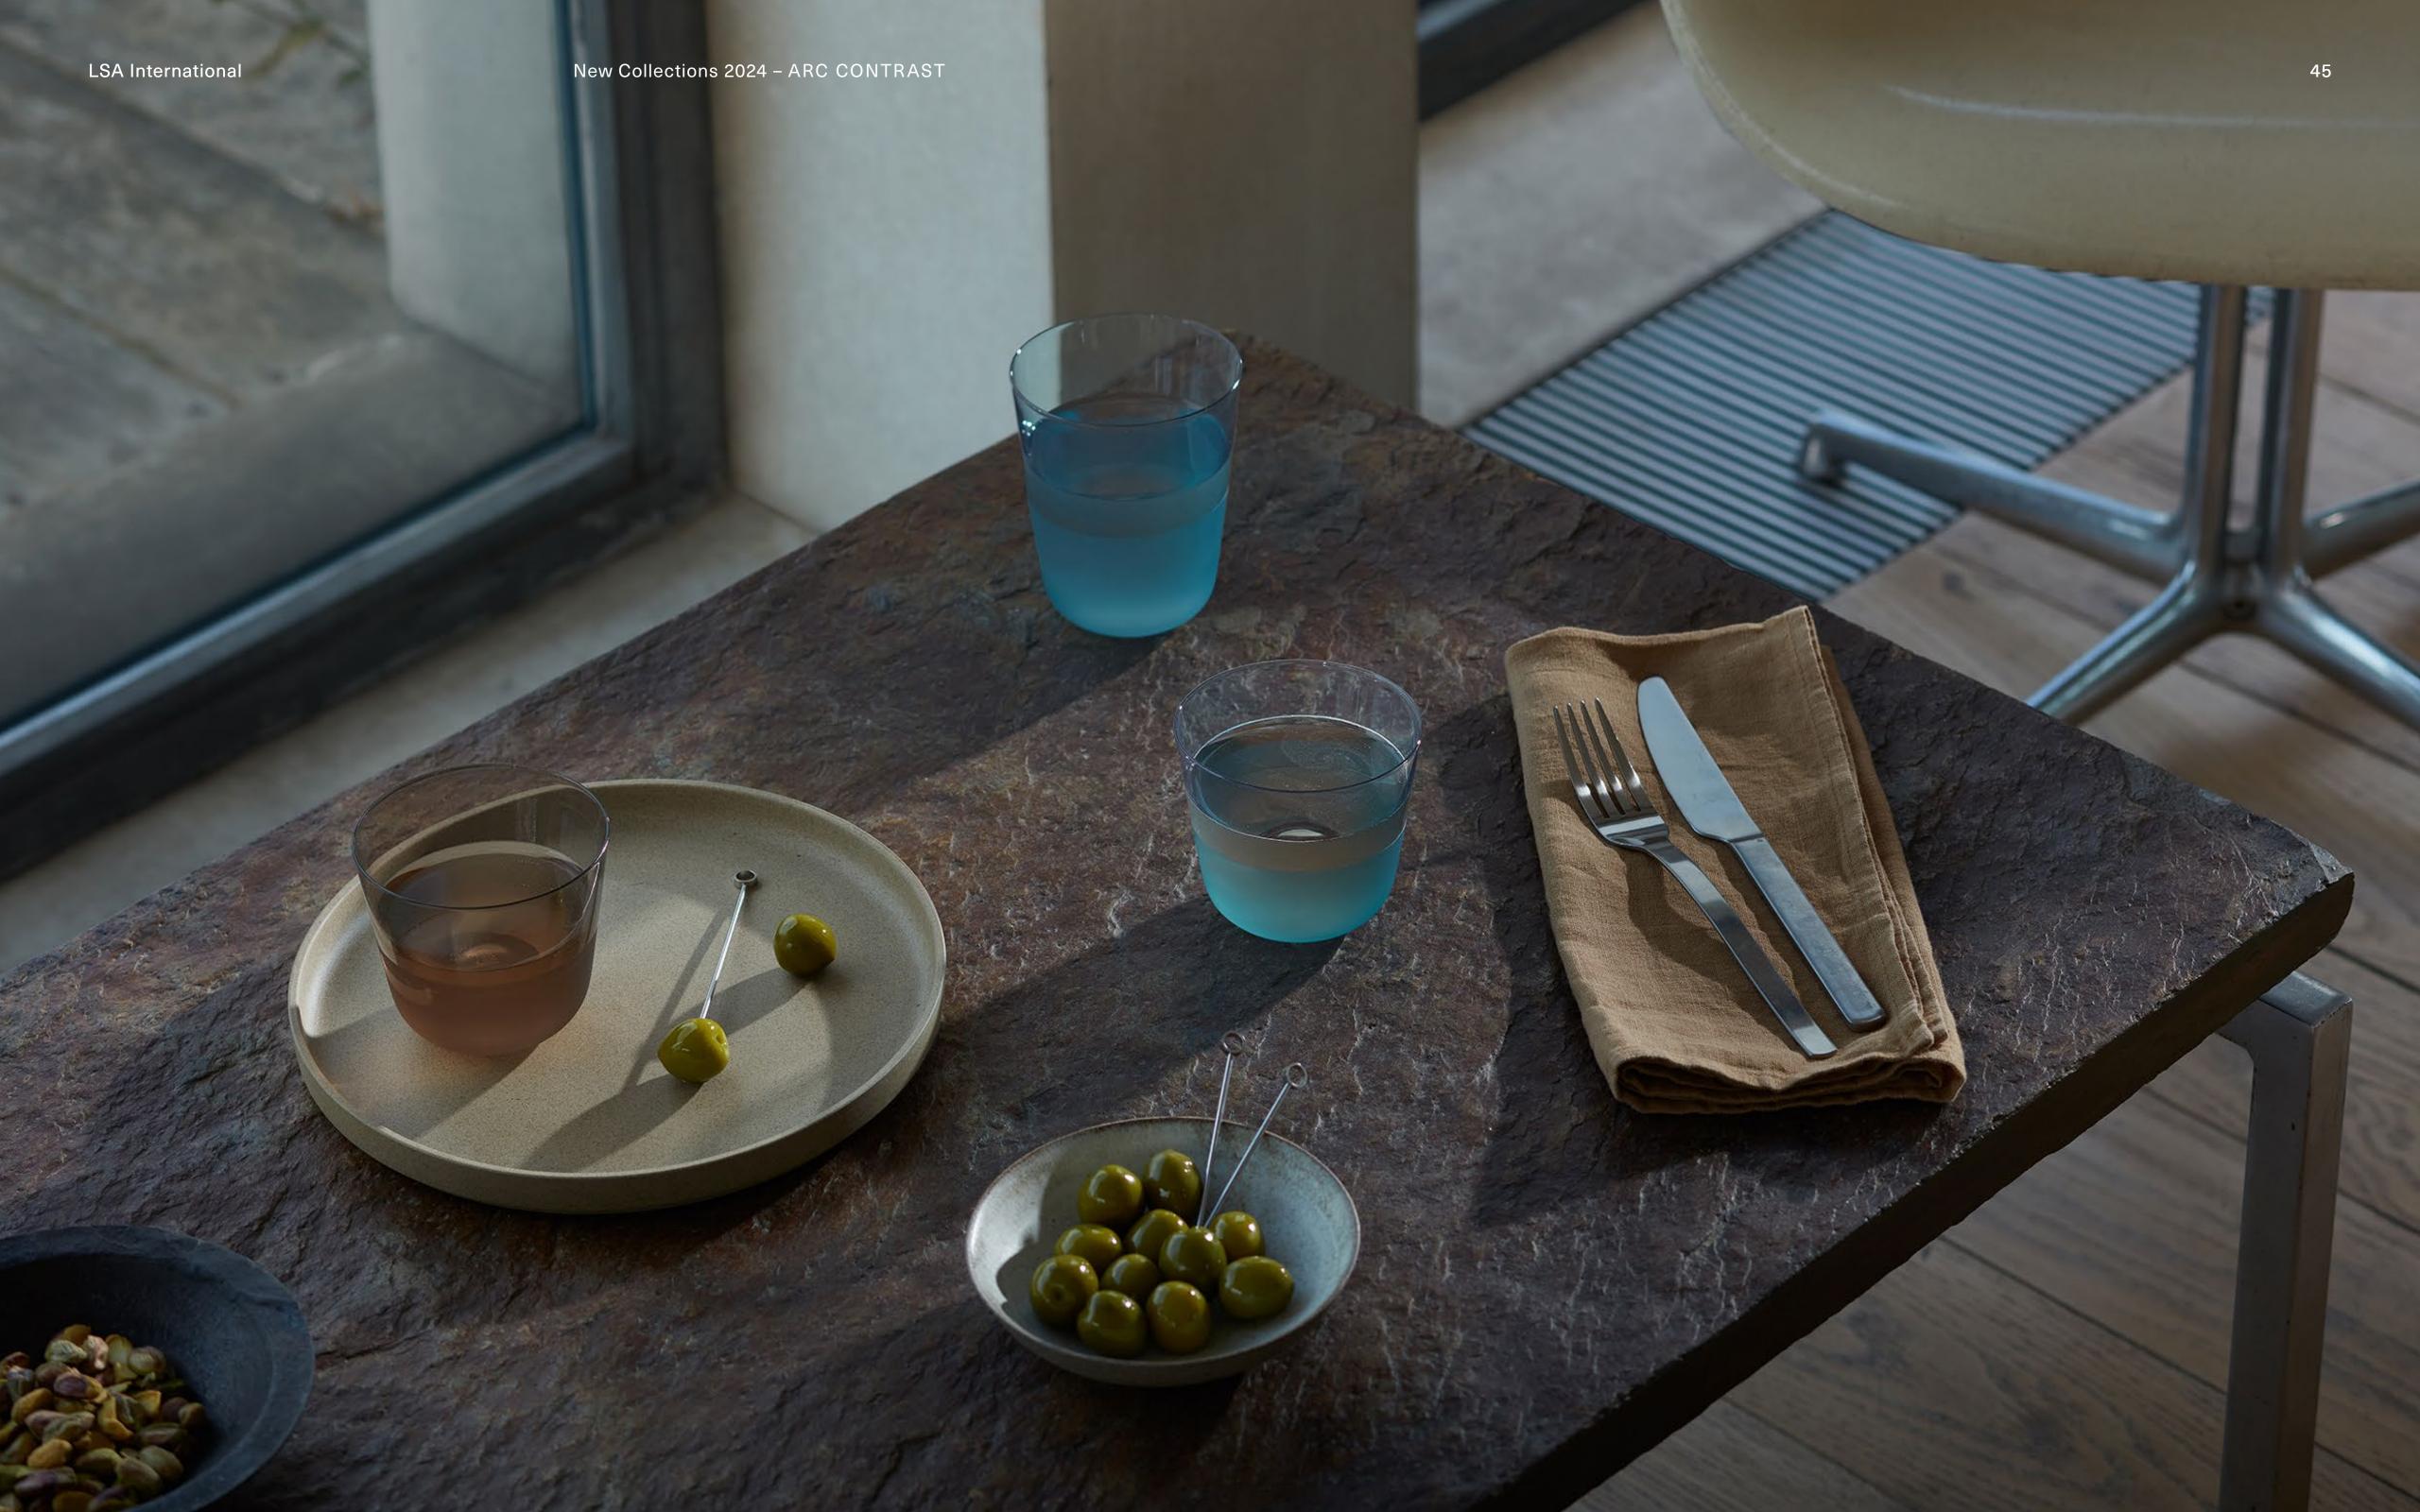

# ARC CONTRAST

A collection of tumblers which add colour and texture to the original clear forms of the GOOD DESIGN Award winning ARC drinkware collection.

Tactile translucent and matte finishes meet in the centre of the glass to create contrasting surfaces which play on light.

The soft gentle silhouettes sit comfortably in the hand and the tonal array of colours lend themselves to creating individual or multi-hued colour stories.

Dishwasher safe.

An extension of our ARC Collection, Good Design Award Winner 2023