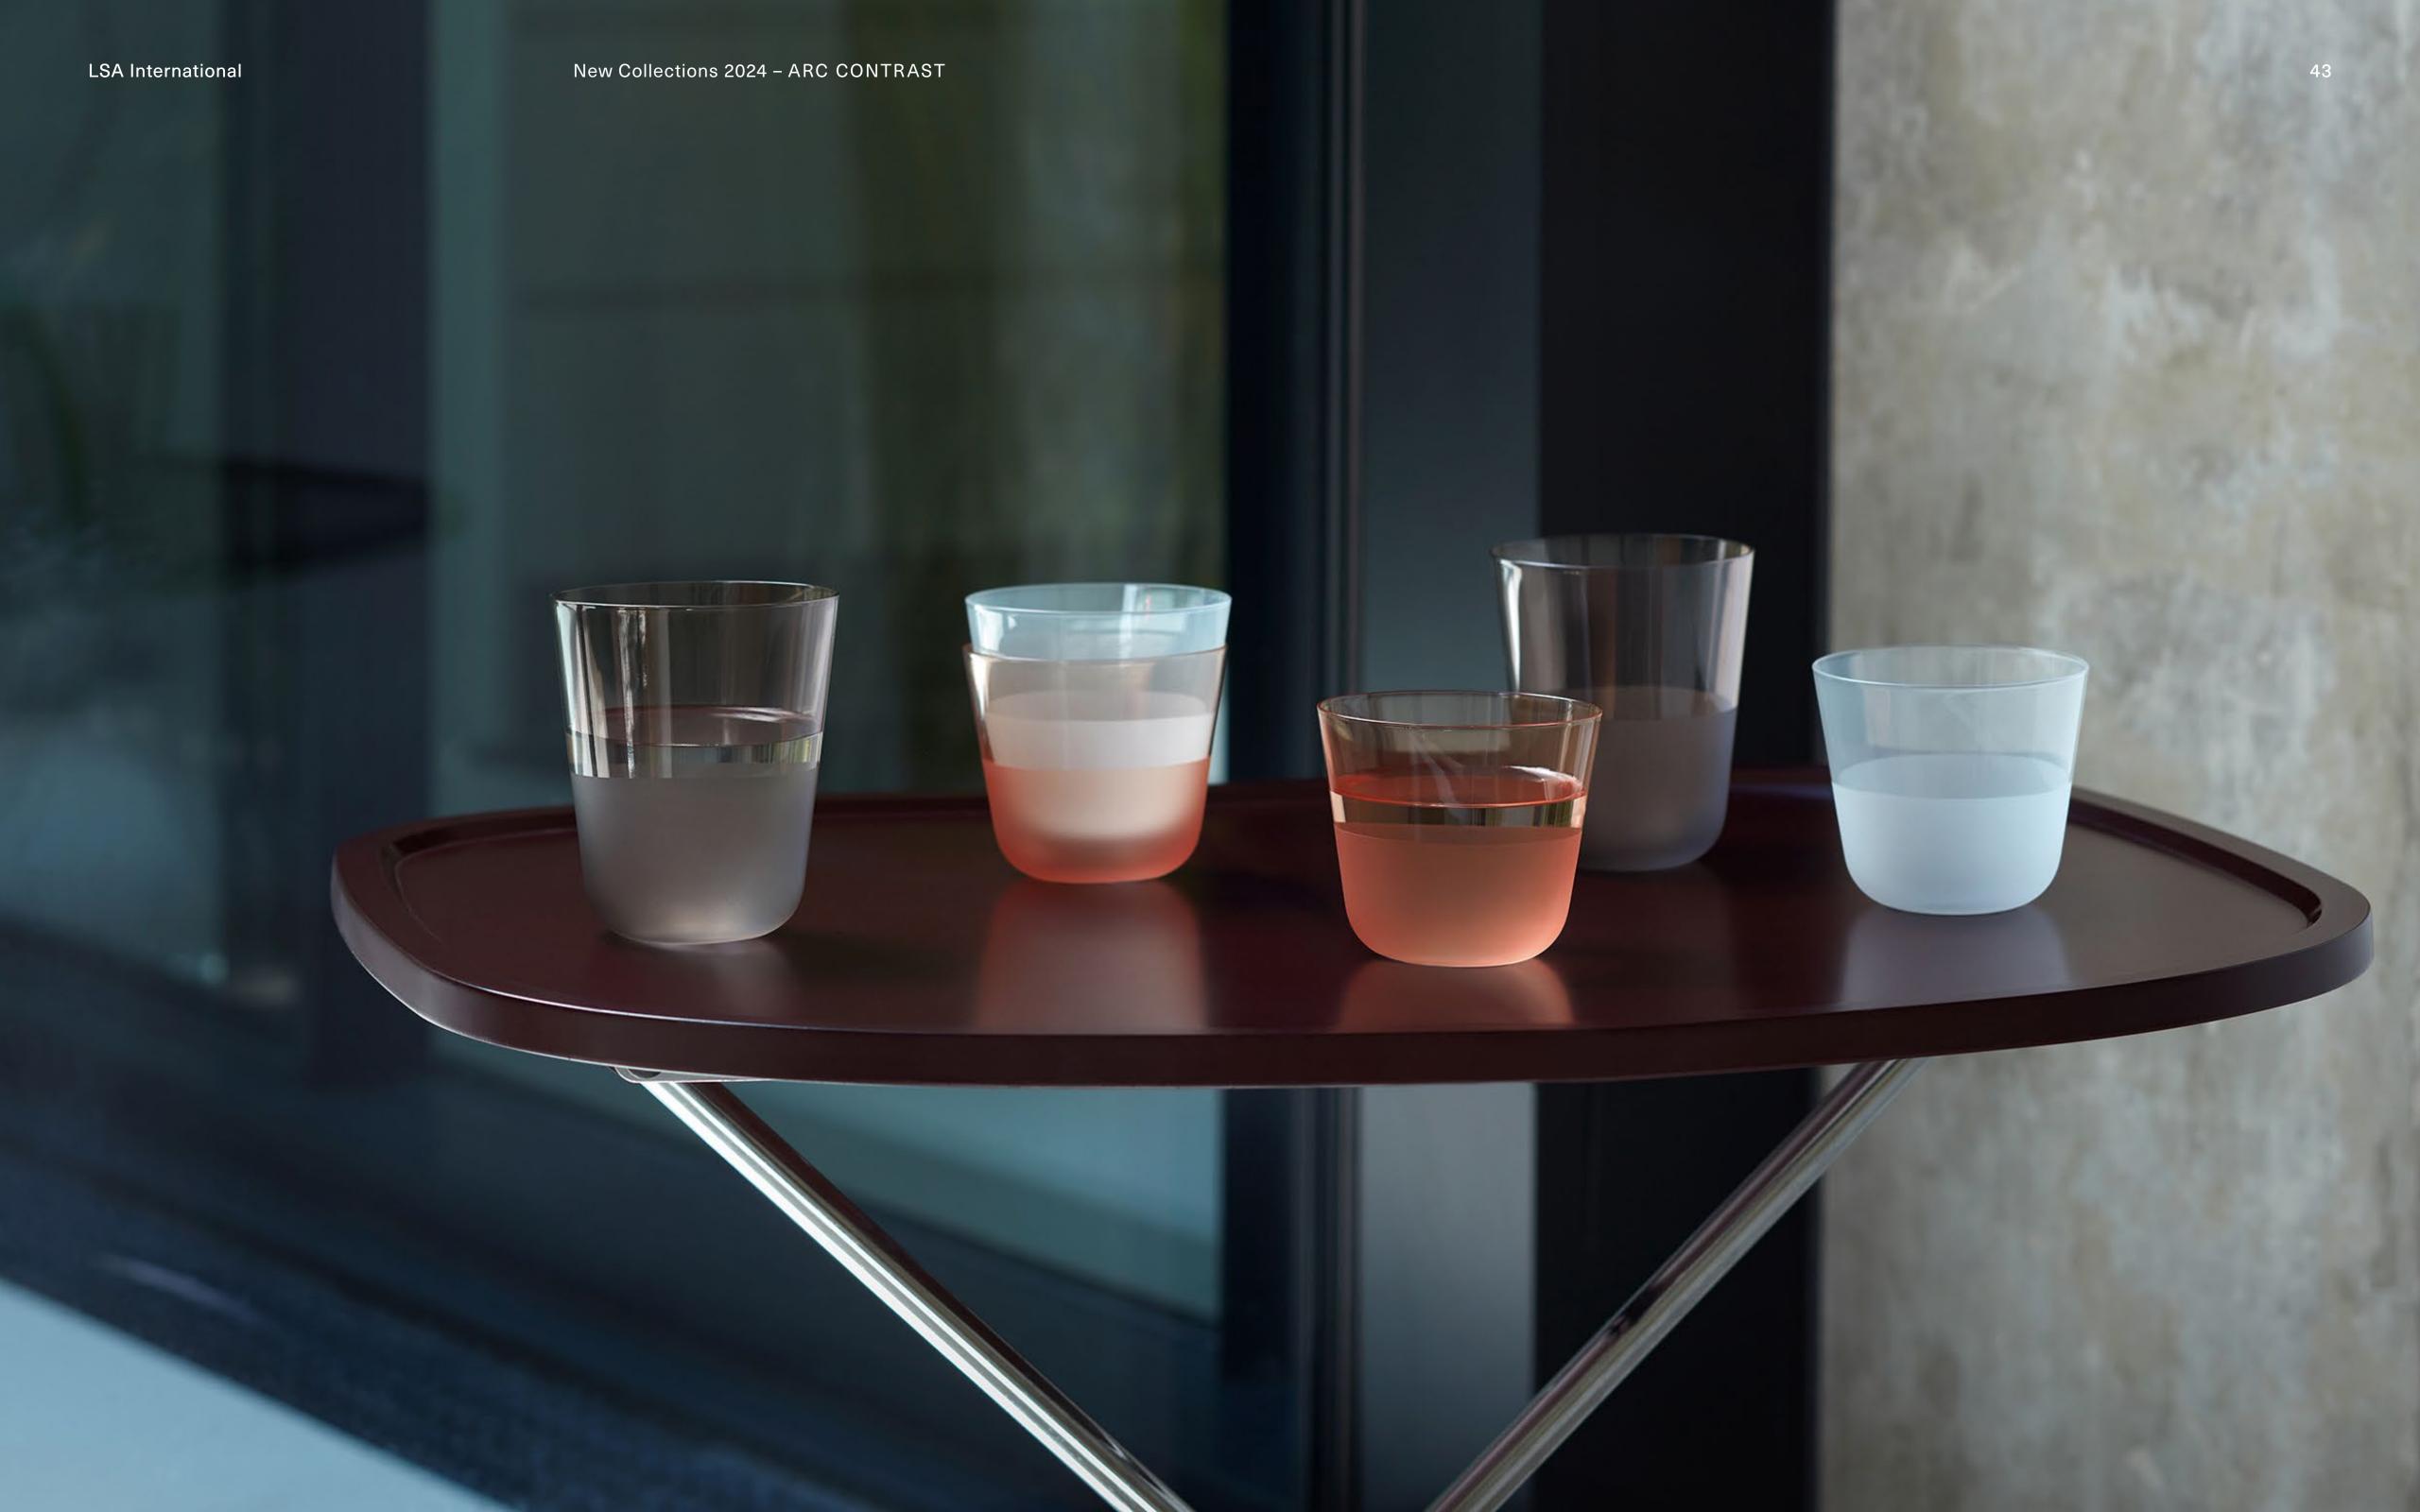

# ARC CONTRAST

A collection of tumblers which add colour and texture to the original clear forms of the GOOD DESIGN Award winning ARC drinkware collection.

Tactile translucent and matte finishes meet in the centre of the glass to create contrasting surfaces which play on light.

The soft gentle silhouettes sit comfortably in the hand and the tonal array of colours lend themselves to creating individual or multi-hued colour stories.

Dishwasher safe.

An extension of our ARC Collection, Good Design Award Winner 2023