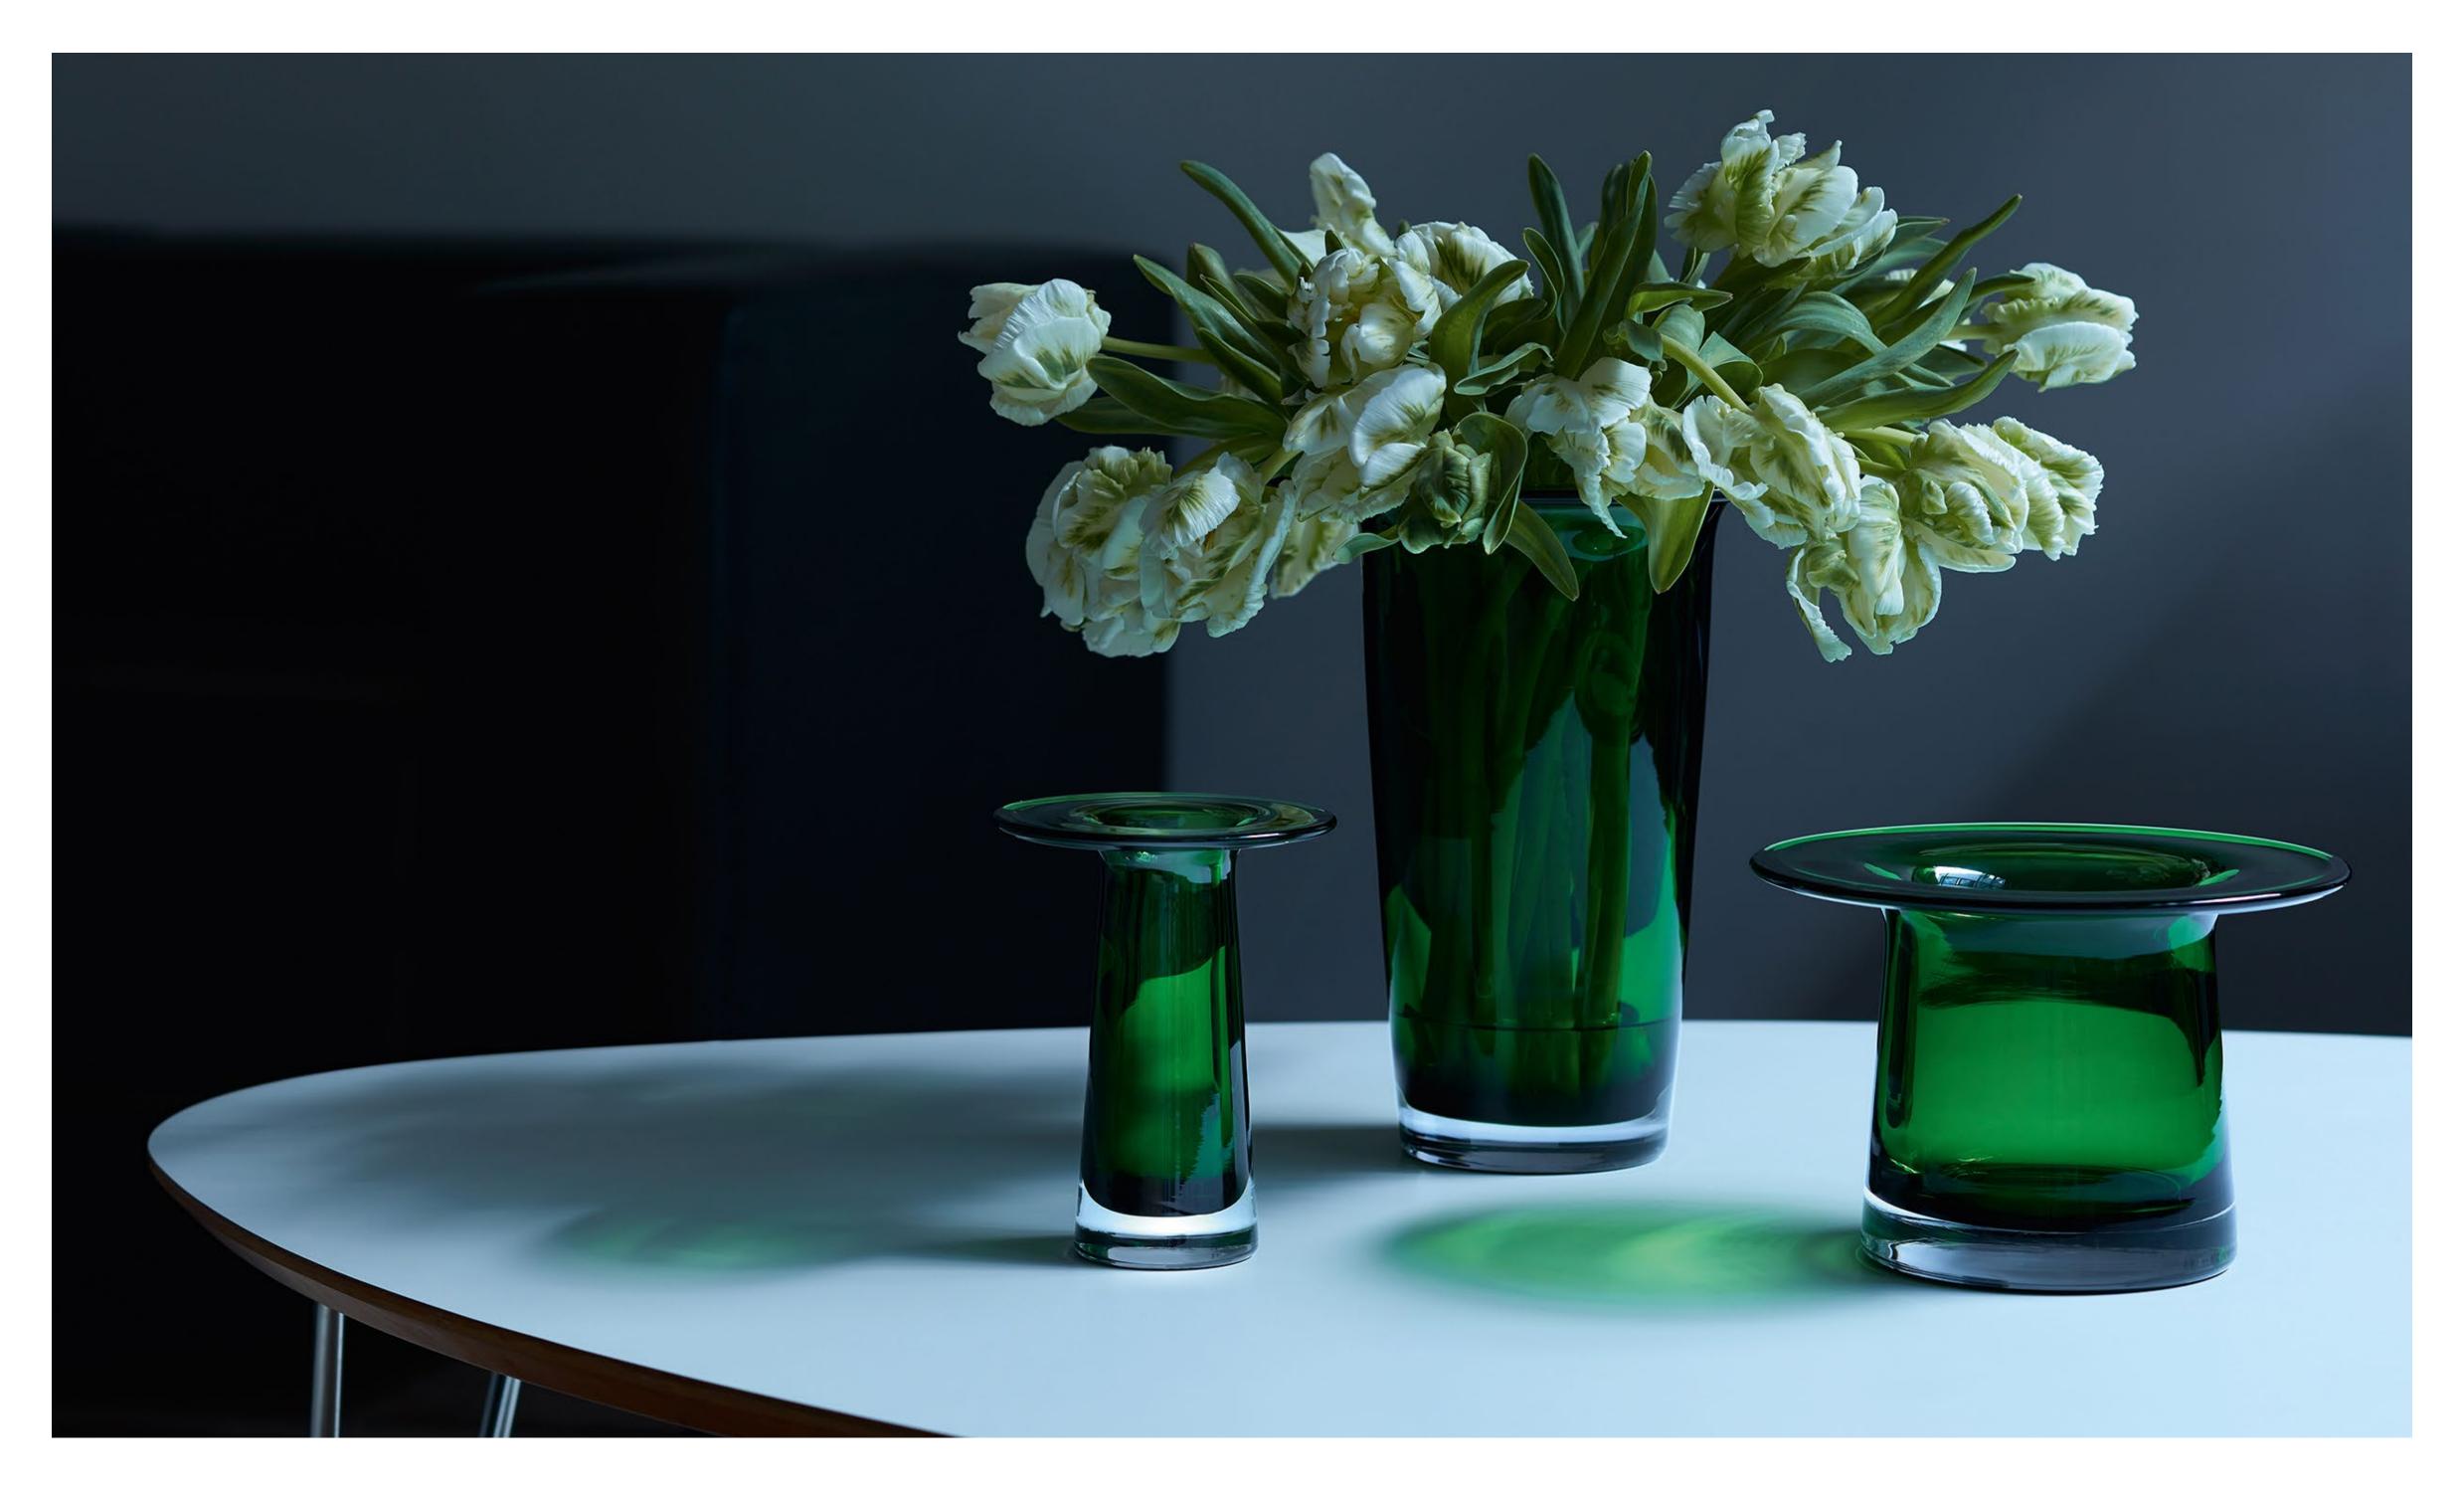

### VICTORIA

A collection of vases created in tribute to the late florist Victoria Taberer-Bond.

A long-standing partner and friend to LSA, Victoria crafted arrangements for editorial shoots, bouquets for the LSA showrooms and presented flowers for events, always lending her passion, astute eye and love for organic colour. Her inspiration came directly from the natural world, with her vivid style challenging uniformity.

In her memory, the mouth-blown vases are based on the design of florists' conical metal containers, with the flared or tapered forms and wide flat collars giving choice and emphasis when arranging flowers and foliage.