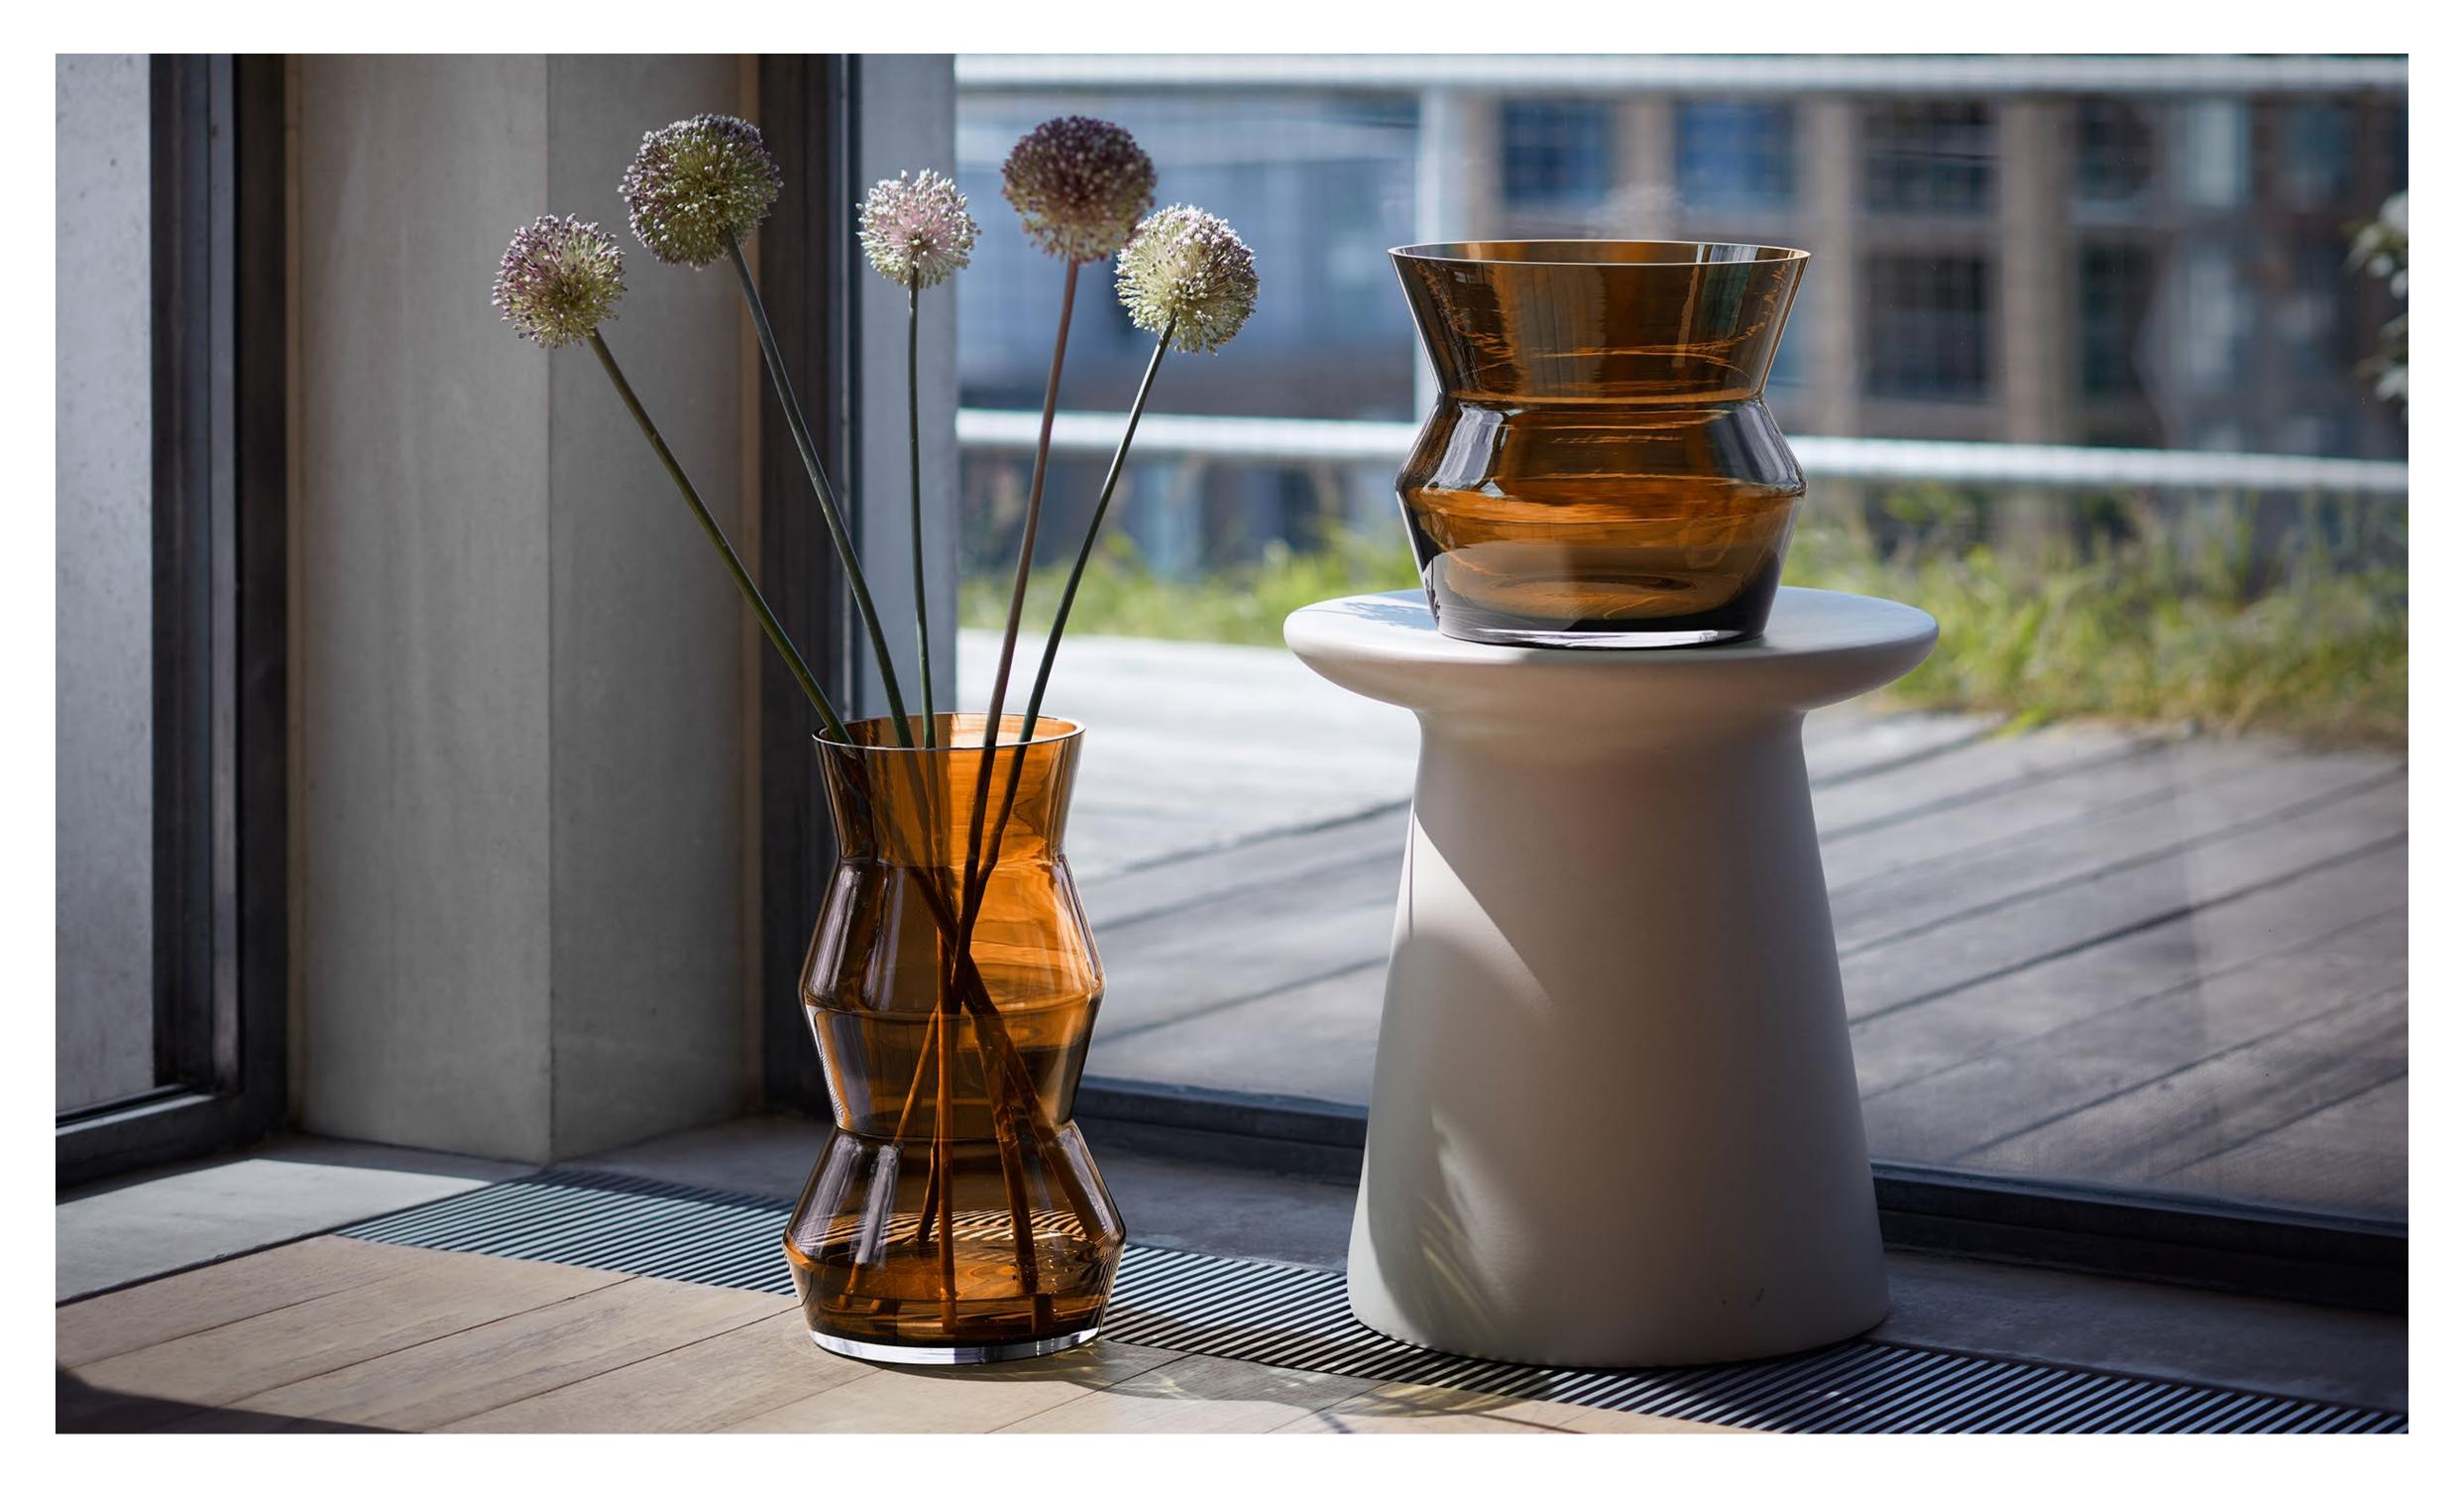

## SCULPT

Stacked geometry and angular modern shapes define the SCULPT Collection. The carved wooden totems of Constantin Brancusi are referenced in the sculptural outlines of each mouth-blown vase and vase/lantern. Forms appear to expand and contract rhythmically across the collection as close attention is paid to line, scale and equilibrium. The neck of each piece slants inwards or outwards, giving choice when arranging flowers, foliage and single blooms.