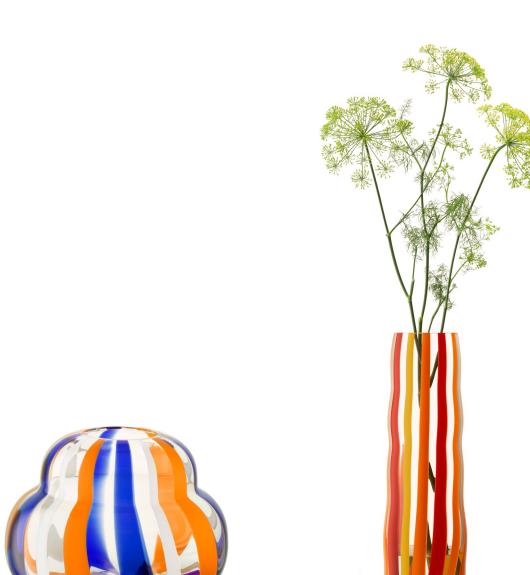

Monthe Walandons

Monika Lubkowska-Jonas Creative Director

Vibrantly coloured stripes are borrowed from traditional Polish textiles and decoration in the FOLK Collection. Staggered bands of alternating colour mimic Łowicki fabrics, and the exaggerated silhouettes of layered, billowing skirts are seen in the wide, undulating vase shapes.

Solid, coloured glass rods are fused with a gather of clear glass and then mouth blown into a bespoke mould. The skilled, handmade process produces distinctive folk-inspired patterns and organic forms, with no two vessels ever being the same.