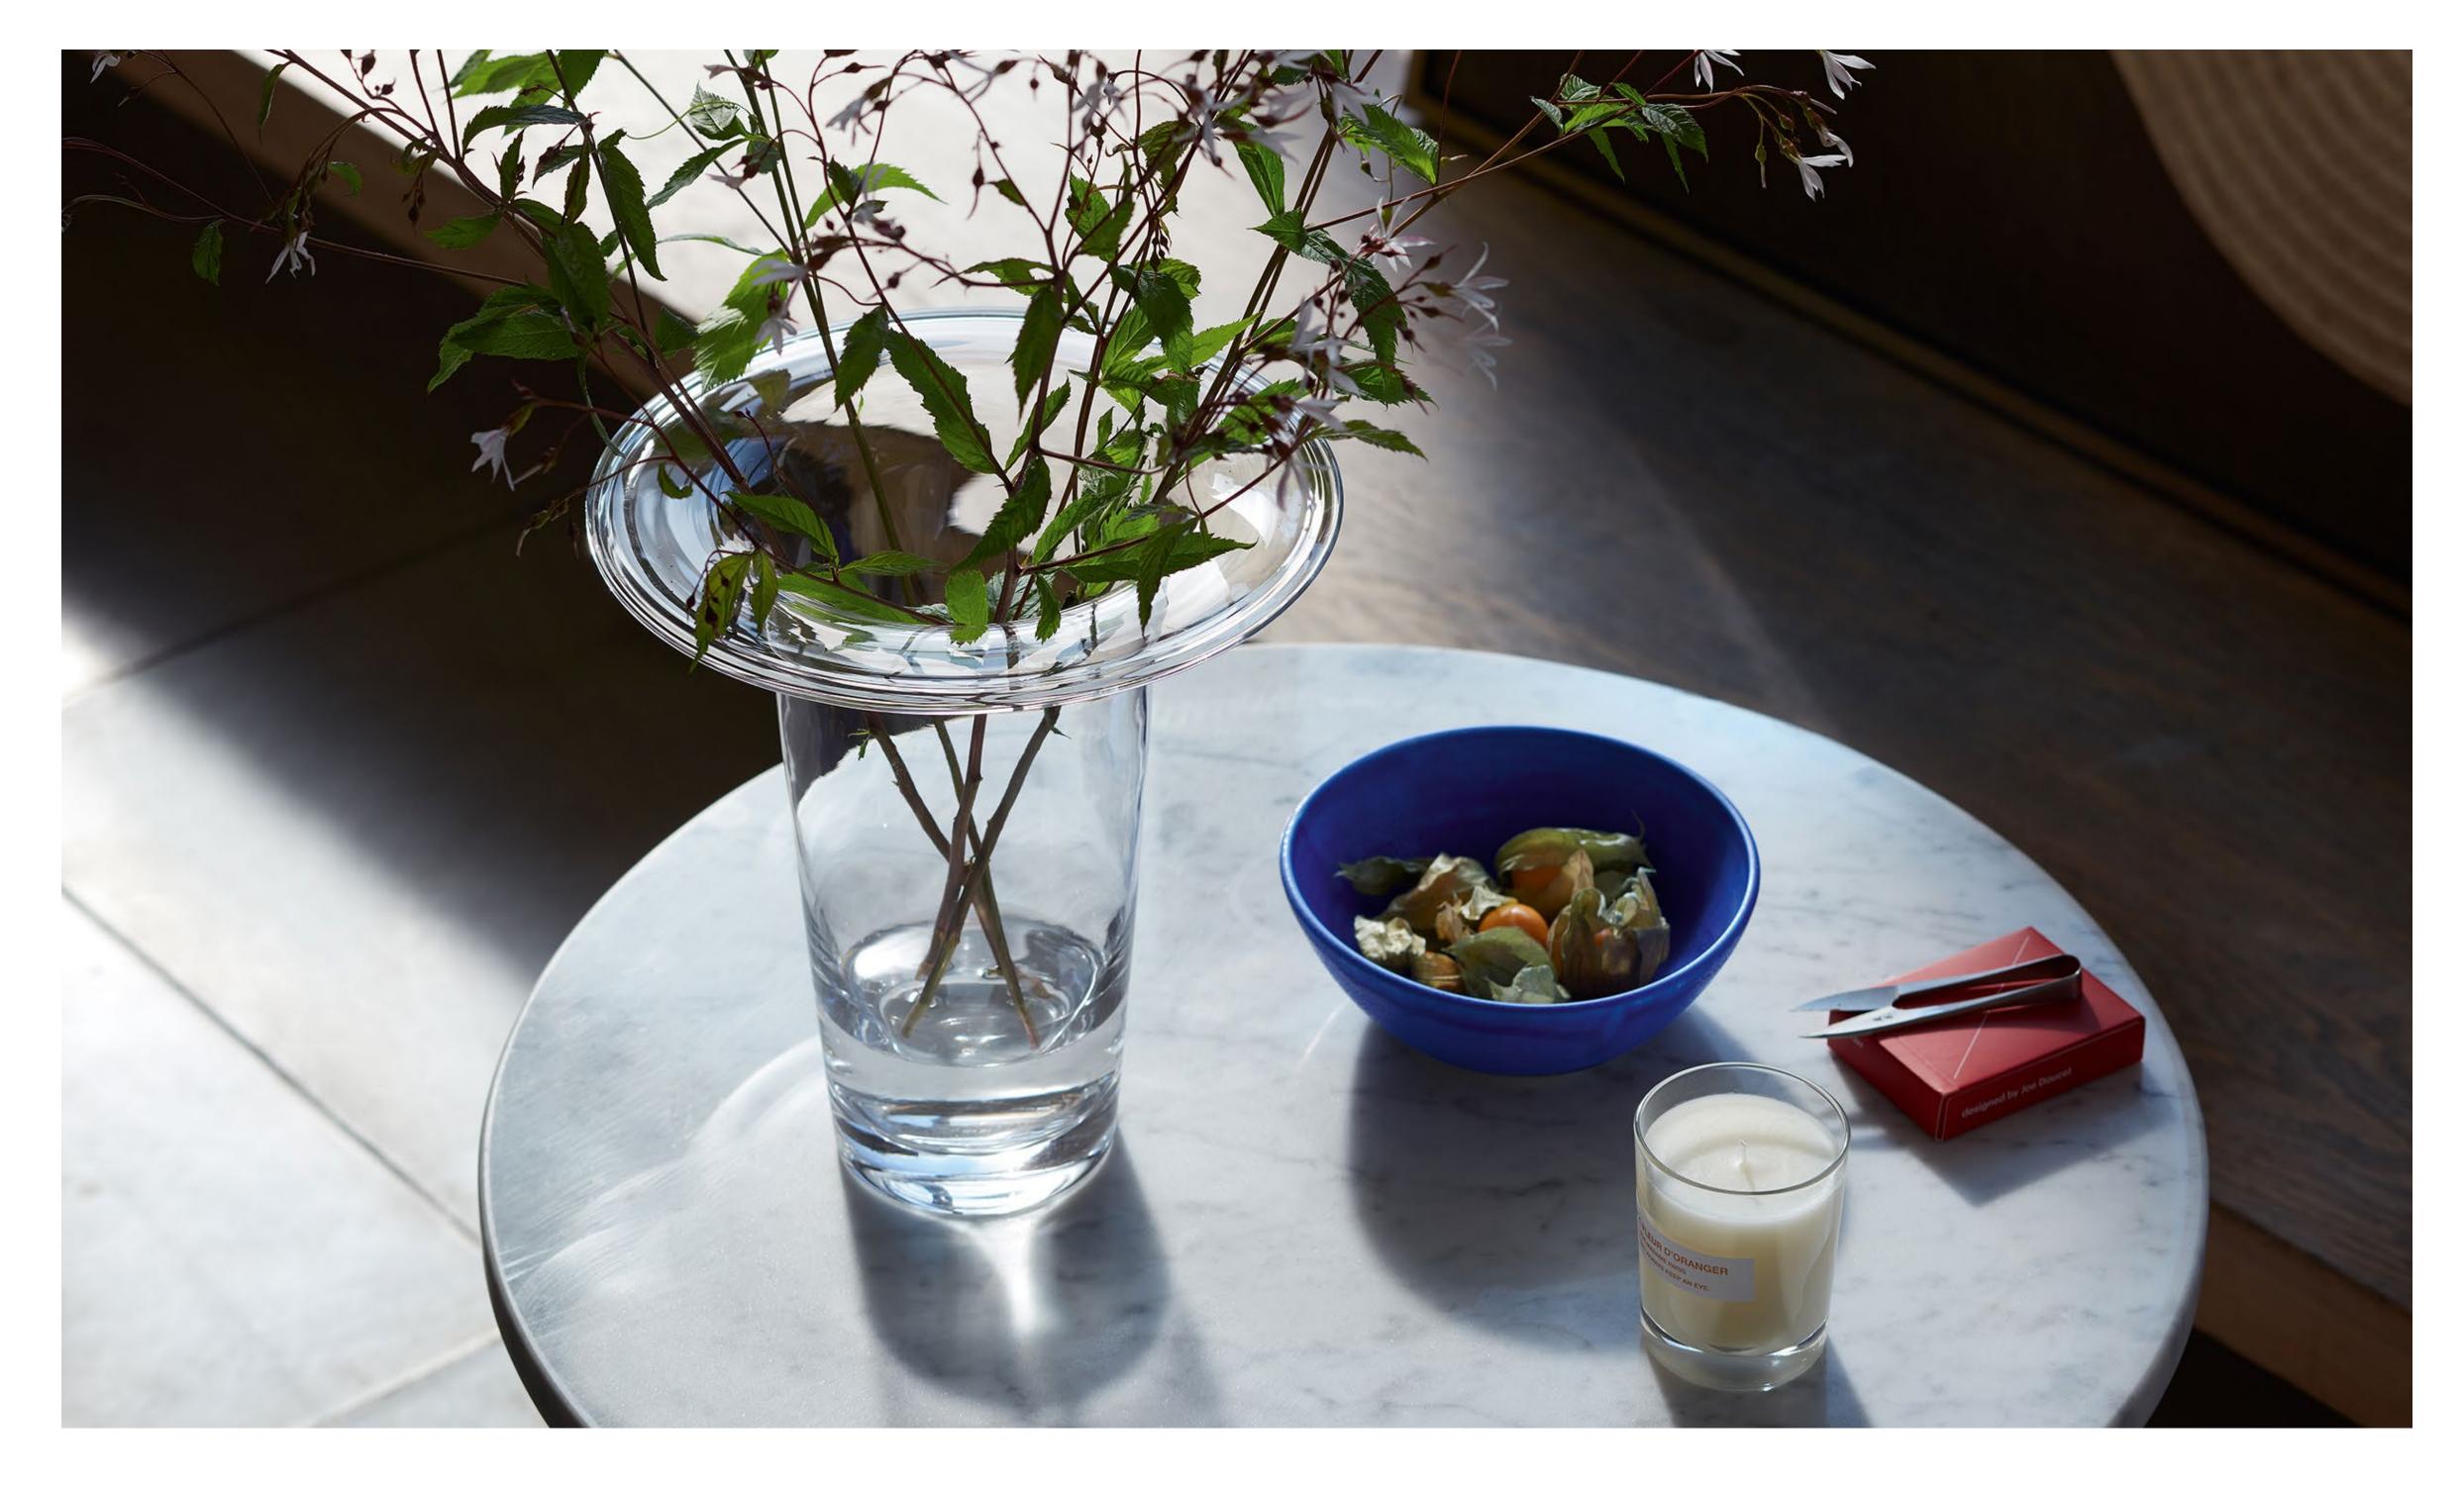

### VICTORIA

A collection of vases created in tribute to the late florist Victoria Taberer-Bond.

A long-standing partner and friend to LSA, Victoria crafted arrangements for editorial shoots, bouquets for the LSA showrooms and presented flowers for events, always lending her passion, astute eye and love for organic colour. Her inspiration came directly from the natural world, with her vivid style challenging uniformity.

In her memory, the mouth-blown vases are based on the design of florists' conical metal containers, with the flared or tapered forms and wide flat collars giving choice and emphasis when arranging flowers and foliage.

For each Victoria vase we sell, we will make a donation to the cancer charity sarcoma.org.uk in her memory.

30

VICTORIA Vase / Lantern clear H13.5cm / H5.25in VC03 **N** #

clear H26cm / H10.25in VC07 **№** 🛱