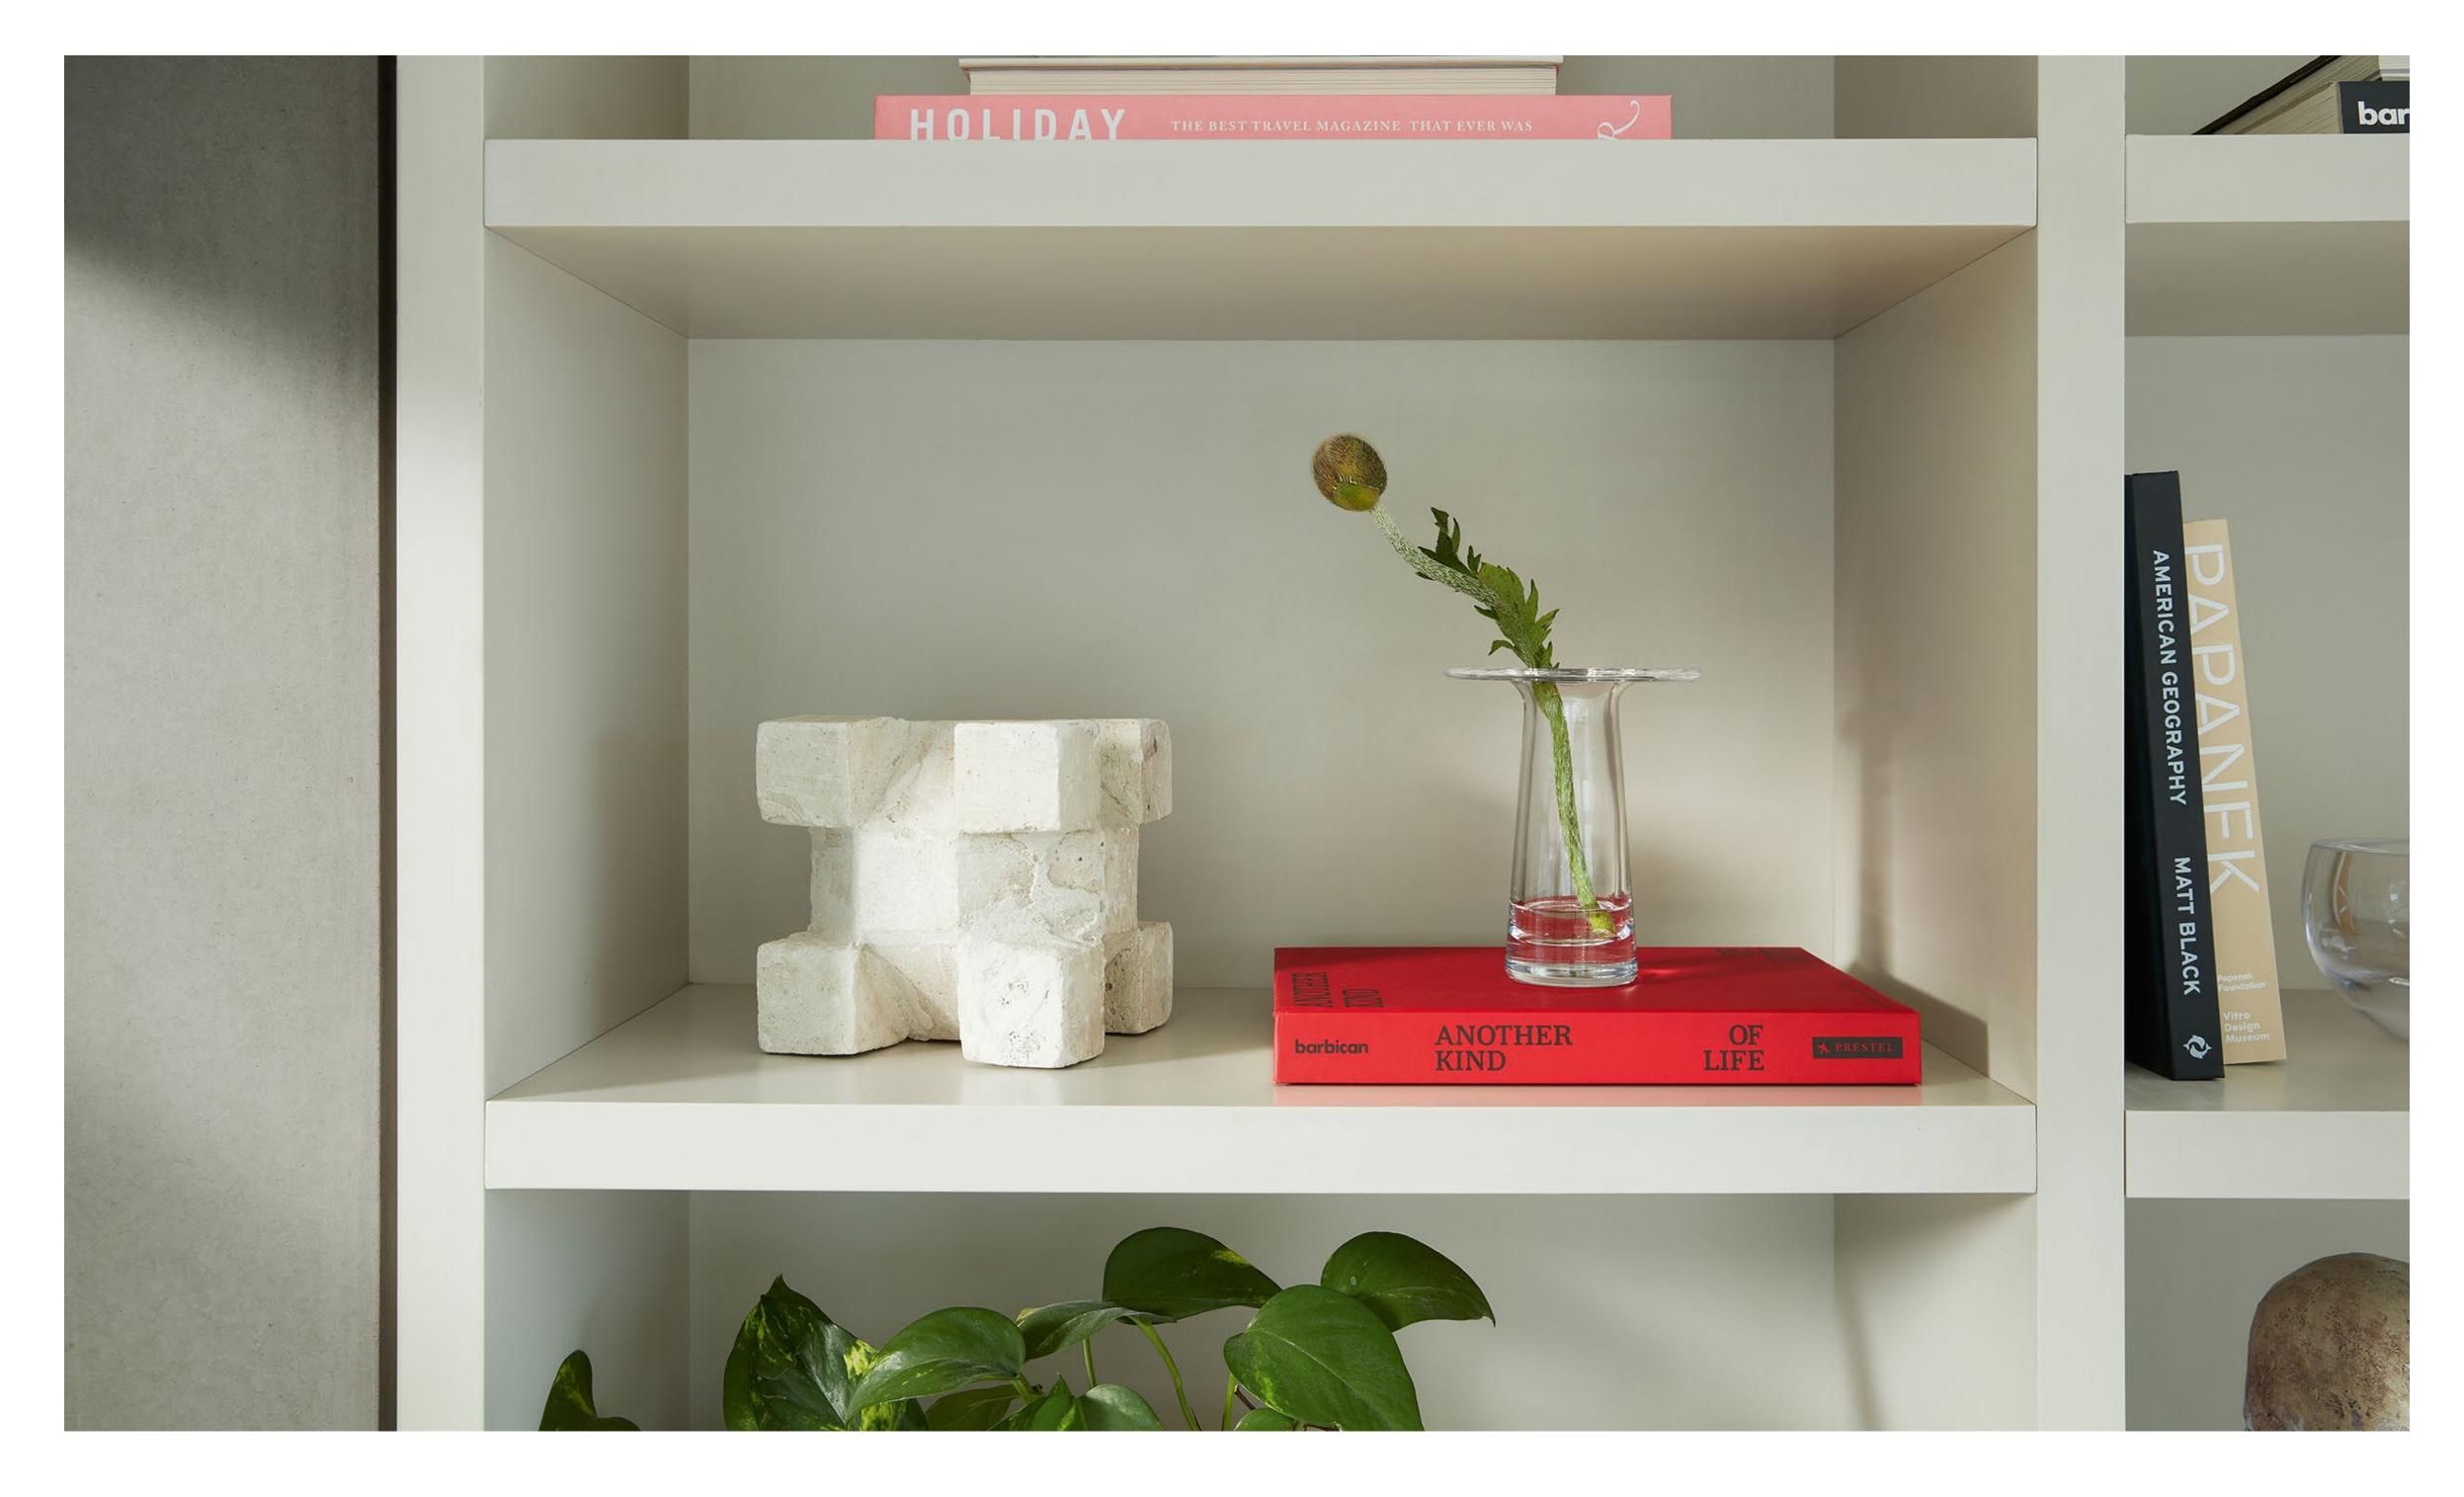

### VICTORIA

A collection of vases created in tribute to the late florist Victoria Taberer-Bond.

A long-standing partner and friend to LSA, Victoria crafted arrangements for editorial shoots, bouquets for the LSA showrooms and presented flowers for events, always lending her passion, astute eye and love for organic colour. Her inspiration came directly from the natural world, with her vivid style challenging uniformity.

In her memory, the mouth-blown vases are based on the design of florists' conical metal containers, with the flared or tapered forms and wide flat collars giving choice and emphasis when arranging flowers and foliage.