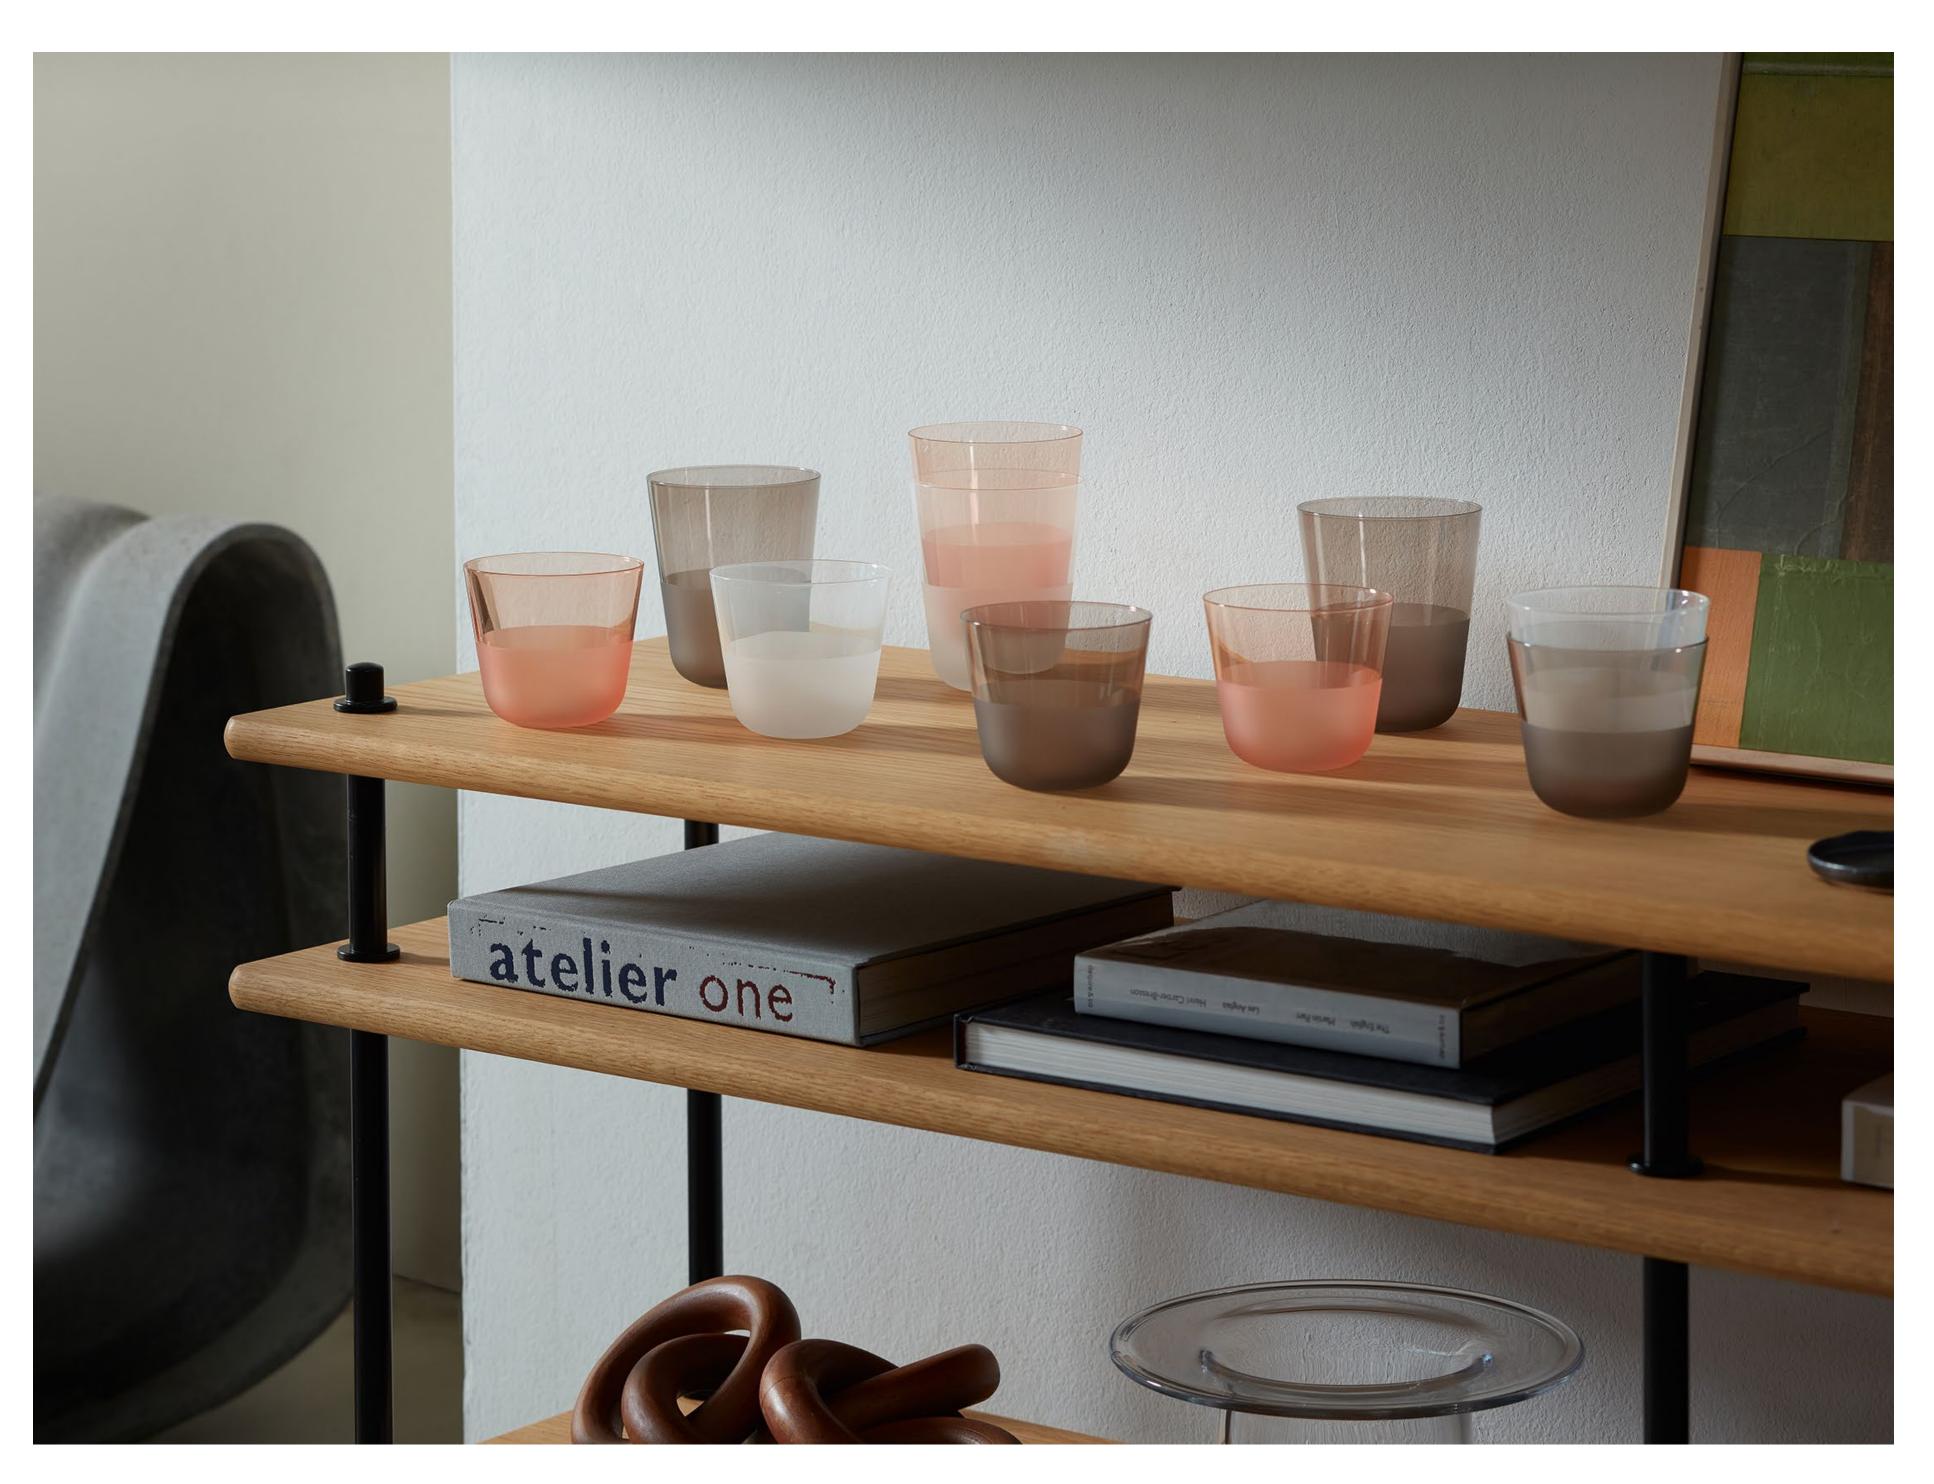

# ARC CONTRAST

A collection of tumblers which add colour and texture to the original clear forms of the GOOD DESIGN Award winning ARC drinkware collection.

Tactile translucent and matte finishes meet in the centre of the glass to create contrasting surfaces which play on light.

The soft gentle silhouettes sit comfortably in the hand and the tonal array of colours lend themselves to creating individual or multi-hued colour stories.

Dishwasher safe.

An extension of our ARC Collection, Good Design Award Winner 2023